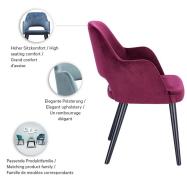

## GOINS

The upholstered chair Liska has an opening in the backrest, which is its stand-out feature. These extremely comfortable models are available with the cover fabrics Cosy and Minea, as well as with three different frames: natural oak, merano brown beech or black with brass sleeves for an extravagant look.

### Product details

| Product Code:     | 101T80                      |
|-------------------|-----------------------------|
| Model name:       | Liska                       |
| Product type:     | arm chair                   |
| Frame material:   | ash                         |
| Frame colour:     | Oak stained and varnished   |
| Seat type:        | With armrests               |
| Seating material: | fabric Cosy                 |
| Seating colour:   | midnight blue               |
| Floor glider:     | plastic gliders<br>included |