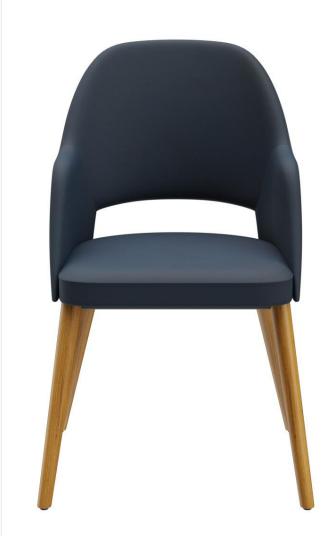

## GOINS

The upholstered chair Liska has an opening in the backrest, which is its stand-out feature. These extremely comfortable models are available with the cover fabrics Cosy and Minea, as well as with three different frames: natural oak, merano brown beech or black with brass sleeves for an extravagant look.

### Product details

| Product Code:     | 101T80                      |
|-------------------|-----------------------------|
| Model name:       | Liska                       |
| Product type:     | arm chair                   |
| Frame material:   | ash                         |
| Frame colour:     | Oak stained and varnished   |
| Seat type:        | With armrests               |
| Seating material: | fabric Cosy                 |
| Seating colour:   | midnight blue               |
| Floor glider:     | plastic gliders<br>included |