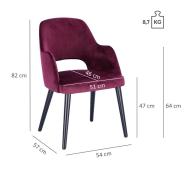

### **Technical specifications**

| Product Code:     | 101T80                                            |
|-------------------|---------------------------------------------------|
| Model name:       | Liska                                             |
| Product type:     | arm chair                                         |
| Application area: | indoors                                           |
| Not suitable for: | mountain-,maritime-,desert-climate,swimming-pools |
| Height:           | 82 cm                                             |
| Seat height:      | 47 cm                                             |
| Width:            | 54 cm                                             |
| Depth:            | 57 cm                                             |
| Weight:           | 11 kg                                             |
| GO IN Premium:    | ja                                                |
|                   |                                                   |