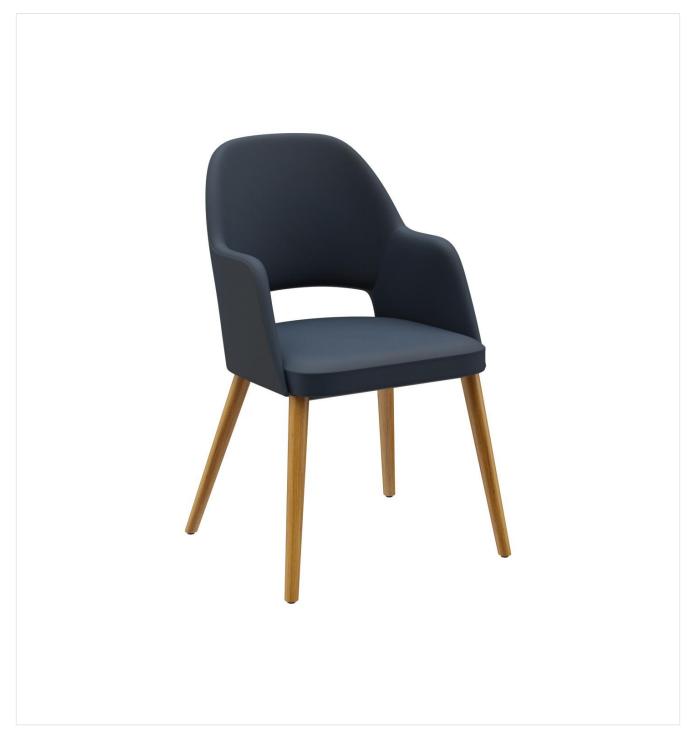

## GOINS

The upholstered chair Liska has an opening in the backrest, which is its stand-out feature. These extremely comfortable models are available with the cover fabrics Cosy and Minea, as well as with three different frames: natural oak, merano brown beech or black with brass sleeves for an extravagant look.

### Product details

| Product Code:     | 101T80                      |
|-------------------|-----------------------------|
| Model name:       | Liska                       |
| Product type:     | arm chair                   |
| Frame material:   | ash                         |
| Frame colour:     | Oak stained and varnished   |
| Seat type:        | With armrests               |
| Seating material: | fabric Cosy                 |
| Seating colour:   | midnight blue               |
| Floor glider:     | plastic gliders<br>included |