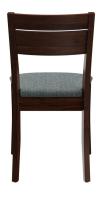

Ulas is an evergreen among wooden chairs. The two-part backrest gives it a special touch even if its appearance is very simple. The upholstered seat matches the walnut-coloured Hevea wood or provides a contrast. Ulas is GS-certified.

#### Product details

| Product Code:     | 101SM6                       |
|-------------------|------------------------------|
| Model name:       | Ulas                         |
| Product type:     | chair                        |
| Frame material:   | hevea                        |
| Frame colour:     | walnut stained and varnished |
| Seating material: | fabric Rubi                  |
| Seating colour:   | dark blue                    |
| Floor glider:     | plastic                      |
| Assembly state:   | not assembled                |