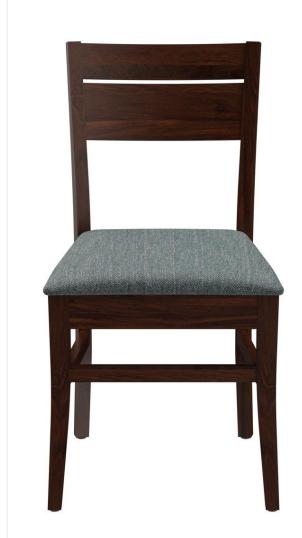

Ulas is an evergreen among wooden chairs. The two-part backrest gives it a special touch even if its appearance is very simple. The upholstered seat matches the walnut-coloured Hevea wood or provides a contrast. Ulas is GS-certified.

#### Product details

| Product Code:     | 101SM6                       |
|-------------------|------------------------------|
| Model name:       | Ulas                         |
| Product type:     | chair                        |
| Frame material:   | hevea                        |
| Frame colour:     | walnut stained and varnished |
| Seating material: | fabric Rubi                  |
| Seating colour:   | dark blue                    |
| Floor glider:     | plastic                      |
| Assembly state:   | not assembled                |