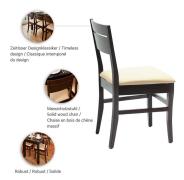

Ulas is an evergreen among wooden chairs. The two-part backrest gives it a special touch even if its appearance is very simple. The upholstered seat matches the walnut-coloured Hevea wood or provides a contrast. Ulas is GS-certified.

#### Product details

| Product Code:     | 101SM6                       |
|-------------------|------------------------------|
| Model name:       | Ulas                         |
| Product type:     | chair                        |
| Frame material:   | hevea                        |
| Frame colour:     | walnut stained and varnished |
| Seating material: | fabric Rubi                  |
| Seating colour:   | dark blue                    |
| Floor glider:     | plastic                      |
| Assembly state:   | not assembled                |