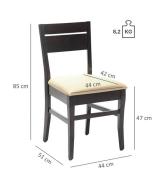

#### Technical specifications

| Product Code:     | 101SM6                                            |
|-------------------|---------------------------------------------------|
| Model name:       | Ulas                                              |
| Product type:     | chair                                             |
| Application area: | indoors                                           |
| Not suitable for: | mountain-,maritime-,desert-climate,swimming-pools |
| Height:           | 85 cm                                             |
| Seat height:      | 47 cm                                             |
| Width:            | 44 cm                                             |
| Depth:            | 51 cm                                             |
| Seat depth:       | 42 cm                                             |
| Weight:           | 8.2 kg                                            |
|                   |                                                   |