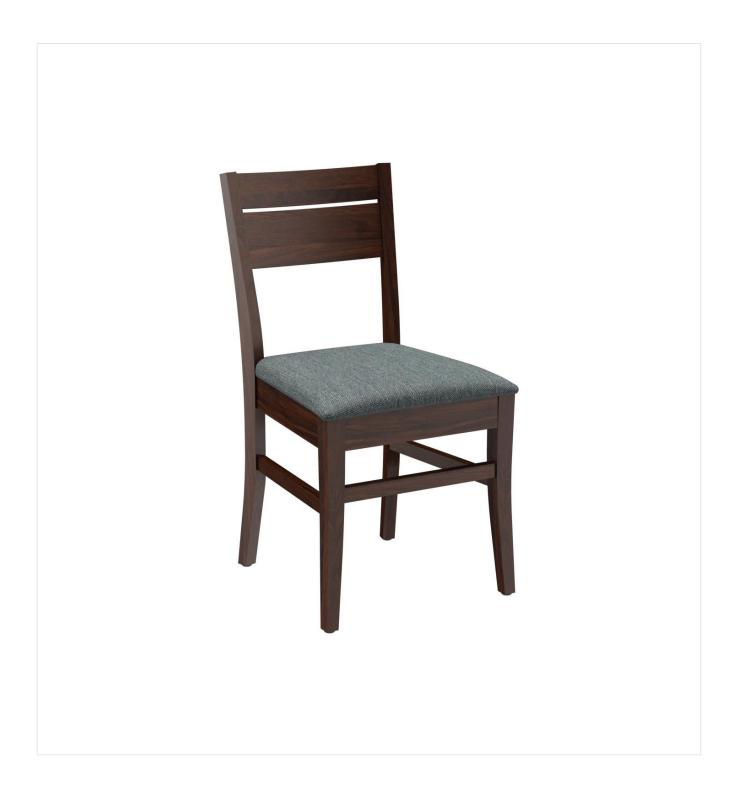

Ulas is an evergreen among wooden chairs. The two-part backrest gives it a special touch even if its appearance is very simple. The upholstered seat matches the walnut-coloured Hevea wood or provides a contrast. Ulas is GS-certified.

#### Product details

| Product Code:     | 101SM6                       |
|-------------------|------------------------------|
| Model name:       | Ulas                         |
| Product type:     | chair                        |
| Frame material:   | hevea                        |
| Frame colour:     | walnut stained and varnished |
| Seating material: | fabric Rubi                  |
| Seating colour:   | dark blue                    |
| Floor glider:     | plastic                      |
| Assembly state:   | not assembled                |