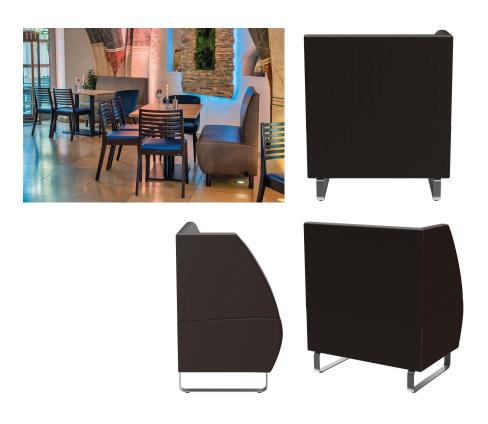

Use your space more effectively with our elegant topseller bench system D-Line. Versatile and space-saving. Ideal for the indoor area of restaurateurs. Personalize your D-Line bench system as you wish. The modular bench system consists of various corner elements and respective end elements as well as straight main elements in lengths of 60 centimetres and 120 centimetres. The corner elements can be linked together with a steel hook. The supporting frame of the carcass is made of shape-milled multiplex boards. The seat and back are fitted with high-quality foam to ensure a comfortable sitting experience. You can choose from high-quality imitation leather as well as foot versions made of brushed stainless steel or beech wood in walnut stain, which round off the modular bench system. The back of the wall-standing versions is covered with fleece. Personalize your D-Line bench system: now optionally available as an electrified version. Visually discreet yet easily accessible. With the in...