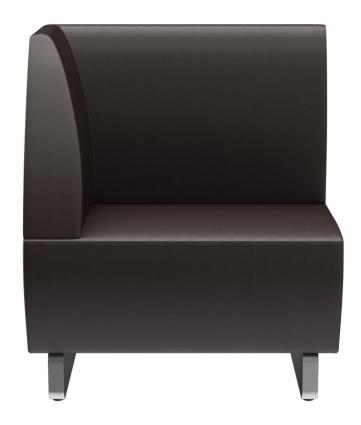

Use your space more effectively with our elegant topseller bench system D-Line. Versatile and space-saving. Ideal for the indoor area of restaurateurs. Personalize your D-Line bench system as you wish. The modular bench system consists of various corner elements and respective end elements as well as straight main elements in lengths of 60 centimetres and 120 centimetres. The corner elements can be linked together with a steel hook. The supporting frame of the carcass is made of shape-milled multiplex boards. The seat and back are fitted with high-quality foam to ensure a comfortable sitting experience. You can choose from high-quality imitation leather as well as foot versions made of brushed stainless steel or beech wood in walnut stain, which round off the modular bench system. The back of the wall-standing versions is covered with fleece. Personalize your D-Line bench system: now optionally available as an electrified version. Visually discreet yet easily accessible. With the in...

#### Product details

| Product Code:                     | 101SHR                      |
|-----------------------------------|-----------------------------|
| Model name:                       | D-Line                      |
| Product type:                     | left-hand closing element   |
| Seating material:                 | imitation leather<br>Casual |
| Seating colour:                   | coffee brown                |
| Floor glider:                     | plastic gliders<br>included |
| Assembly state:                   | not assembled               |
| Produced in<br>Germany or Europe: | yes                         |
| Sustainable:                      | yes                         |

#### Technical specifications

| Product Code:     | 101SHR                                            |
|-------------------|---------------------------------------------------|
| Model name:       | D-Line                                            |
| Product type:     | left-hand closing element                         |
| Application area: | indoors                                           |
| Not suitable for: | mountain-,maritime-,desert-climate,swimming-pools |
| Height:           | 96 cm                                             |
| Seat height:      | 47 cm                                             |
| Width:            | 80 cm                                             |
| Depth:            | 60 cm                                             |
| Seat depth:       | 45 cm                                             |
| Weight:           | 44.9 kg                                           |
|                   |                                                   |