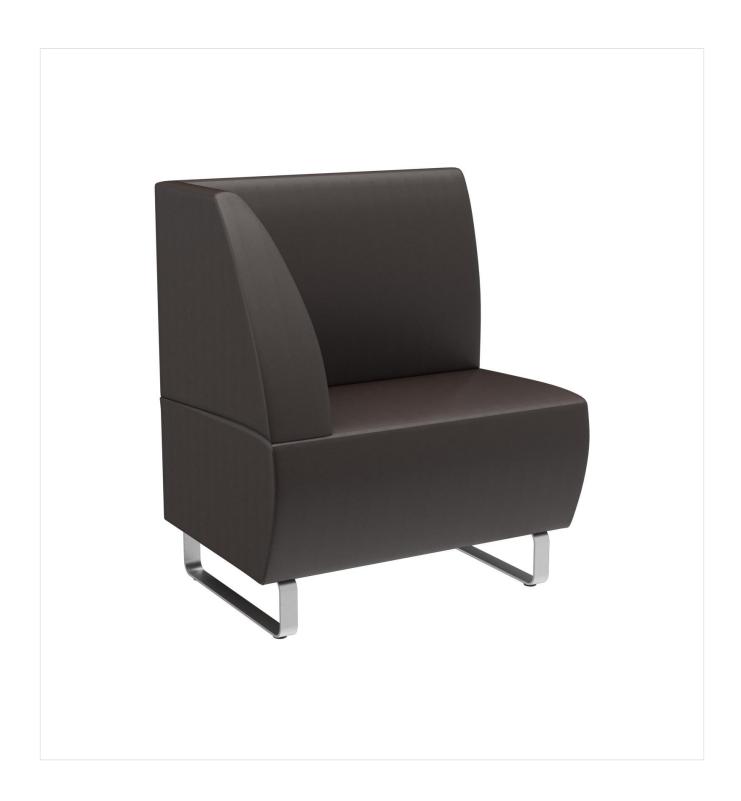

Use your space more effectively with our elegant topseller bench system D-Line. Versatile and space-saving. Ideal for the indoor area of restaurateurs. Personalize your D-Line bench system as you wish. The modular bench system consists of various corner elements and respective end elements as well as straight main elements in lengths of 60 centimetres and 120 centimetres. The corner elements can be linked together with a steel hook. The supporting frame of the carcass is made of shape-milled multiplex boards. The seat and back are fitted with high-quality foam to ensure a comfortable sitting experience. You can choose from high-quality imitation leather as well as foot versions made of brushed stainless steel or beech wood in walnut stain, which round off the modular bench system. The back of the wall-standing versions is covered with fleece. Personalize your D-Line bench system: now optionally available as an electrified version. Visually discreet yet easily accessible. With the in...

#### Product details

| Product Code:                     | 101SHR                      |
|-----------------------------------|-----------------------------|
| Model name:                       | D-Line                      |
| Product type:                     | left-hand closing element   |
| Seating material:                 | imitation leather<br>Casual |
| Seating colour:                   | coffee brown                |
| Floor glider:                     | plastic gliders<br>included |
| Assembly state:                   | not assembled               |
| Produced in<br>Germany or Europe: | yes                         |
| Sustainable:                      | yes                         |

#### Technical specifications

| Product Code:     | 101SHR                                            |
|-------------------|---------------------------------------------------|
| Model name:       | D-Line                                            |
| Product type:     | left-hand closing element                         |
| Application area: | indoors                                           |
| Not suitable for: | mountain-,maritime-,desert-climate,swimming-pools |
| Height:           | 96 cm                                             |
| Seat height:      | 47 cm                                             |
| Width:            | 80 cm                                             |
| Depth:            | 60 cm                                             |
| Seat depth:       | 45 cm                                             |
| Weight:           | 44.9 kg                                           |
|                   |                                                   |