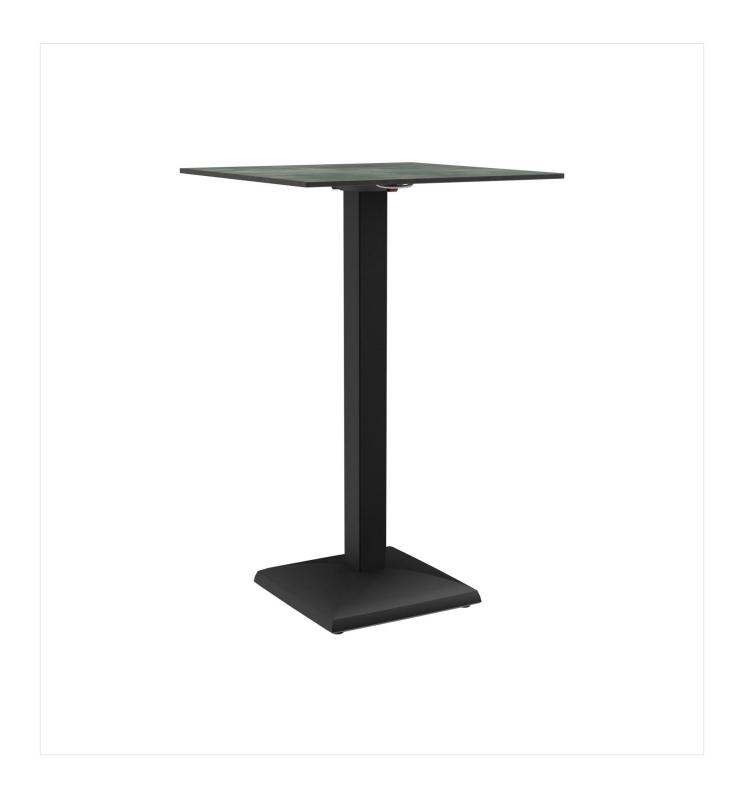

The elegantly shaped square legs and square column lend Kord a compact and modern appearance. The black-painted steel frame can be combined with various tabletops. Kord is available in dining table and bar table height, with or without FLAT technology and can also be fitted with tilting mechanism. It is suitable for indoor and outdoor use.

#### Product details

Product Code: 101SH1

Model name: Kord

Product type: high table

Frame material: steel

Frame colour: black powder-coated

Foot type: square (43x43cm)

Foot colour: black

### Technical specifications

Product Code: 101SH1 Model name: Kord Product type: high table outdoors Application area: Height: 109.2 cm Width: 68 cm Depth: 68 cm Weight: 30.3 kg Tabletop width: 68 cm GO IN Design: ja