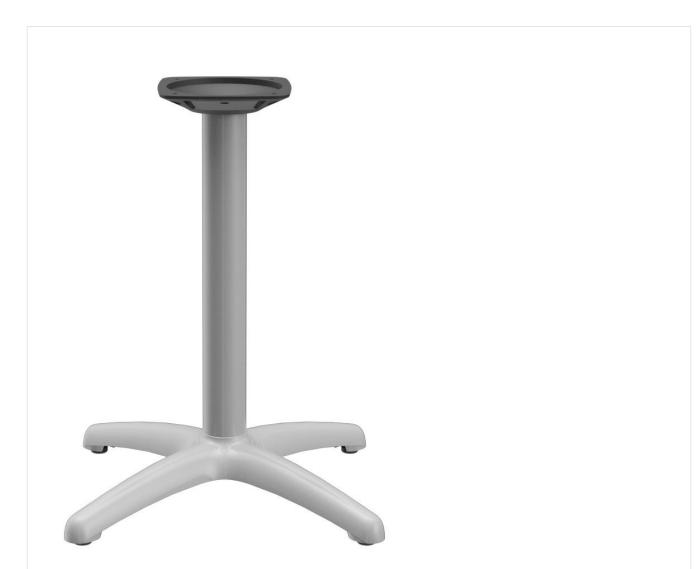

### GOINS

The Kenan table looks very elegant with its slightly curved toe table base. The aluminium frame is available in polished aluminium, silver or black finishes and in dining table or bar table height. The tabletop can be chosen separately. Kenan is suitable for both indoor and outdoor use. It is available with FLAT technology or adjustable floor gliders and can also be fitted with tilting mechanism.

### Your chosen variant

| Product details      |                          | Technical specifications |                                    |
|----------------------|--------------------------|--------------------------|------------------------------------|
| Product Code:        | 101537                   | Product Code:            | 101S37                             |
| Model name:          | Kenan                    | Model name:              | Kenan                              |
| Product type:        | dining table             | Product type:            | dining table                       |
| Frame material:      | aluminium                | Application area:        | outdoors                           |
| Frame colour:        | silver powder-<br>coated | Not suitable for:        | maritime climate or swimming pools |
| Foot type:           | 4-foot                   | Height:                  | 73 cm                              |
| Floor glider:        | Leveling System          | Width:                   | 53 cm                              |
| Assembly state:      | not assembled            | Weight:                  | 8 kg                               |
| Edge thickness:      | 0 mm                     | GO IN Design:            | ја                                 |
| Table top thickness: | 0 mm                     |                          |                                    |
| Fixing top:          | standard                 |                          |                                    |
| Table base size:     | central single<br>column |                          |                                    |