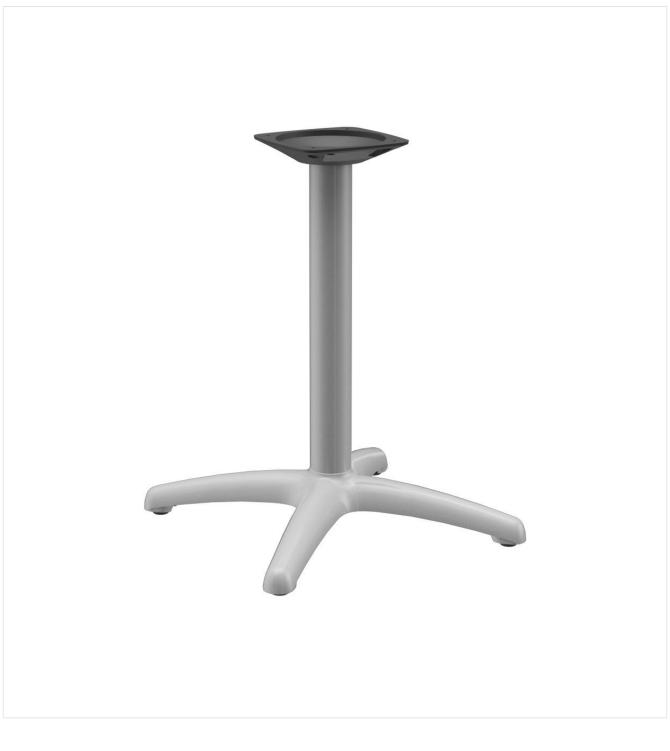

### GOINS

The Kenan table looks very elegant with its slightly curved toe table base. The aluminium frame is available in polished aluminium, silver or black finishes and in dining table or bar table height. The tabletop can be chosen separately. Kenan is suitable for both indoor and outdoor use. It is available with FLAT technology or adjustable floor gliders and can also be fitted with tilting mechanism.

### Your chosen variant

| Product details      |                          | Technical specifications |                                    |
|----------------------|--------------------------|--------------------------|------------------------------------|
| Product Code:        | 101537                   | Product Code:            | 101S37                             |
| Model name:          | Kenan                    | Model name:              | Kenan                              |
| Product type:        | dining table             | Product type:            | dining table                       |
| Frame material:      | aluminium                | Application area:        | outdoors                           |
| Frame colour:        | silver powder-<br>coated | Not suitable for:        | maritime climate or swimming pools |
| Foot type:           | 4-foot                   | Height:                  | 73 cm                              |
| Floor glider:        | Leveling System          | Width:                   | 53 cm                              |
| Assembly state:      | not assembled            | Weight:                  | 8 kg                               |
| Edge thickness:      | 0 mm                     | GO IN Design:            | ја                                 |
| Table top thickness: | 0 mm                     |                          |                                    |
| Fixing top:          | standard                 |                          |                                    |
| Table base size:     | central single<br>column |                          |                                    |