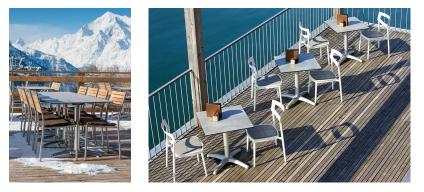

# DINING TABLE KENAN

### GOINS

The Kenan table looks very elegant with its slightly curved toe table base. The aluminium frame is available in polished aluminium, silver or black finishes and in dining table or bar table height. The tabletop can be chosen separately. Kenan is suitable for both indoor and outdoor use. It is available with FLAT technology or adjustable floor gliders and can also be fitted with tilting mechanism.

### **DINING TABLE KENAN**