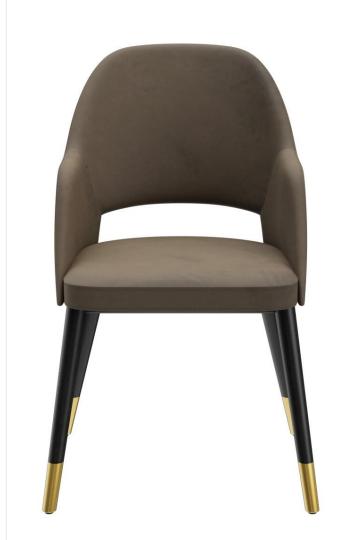

The upholstered chair Liska has an opening in the backrest, which is its stand-out feature. These extremely comfortable models are available with the cover fabrics Cosy and Minea, as well as with three different frames: natural oak, merano brown beech or black with brass sleeves for an extravagant look.

#### Product details

| Product Code:     | 101RJI                                                      |
|-------------------|-------------------------------------------------------------|
| Model name:       | Liska                                                       |
| Product type:     | arm chair                                                   |
| Frame material:   | beech                                                       |
| Frame colour:     | stained black and<br>varnished with brass<br>colored casing |
| Seat type:        | With armrests                                               |
| Seating material: | fabric Cosy                                                 |
| Seating colour:   | olive brown                                                 |
| Floor glider:     | plastic gliders<br>included                                 |
|                   |                                                             |