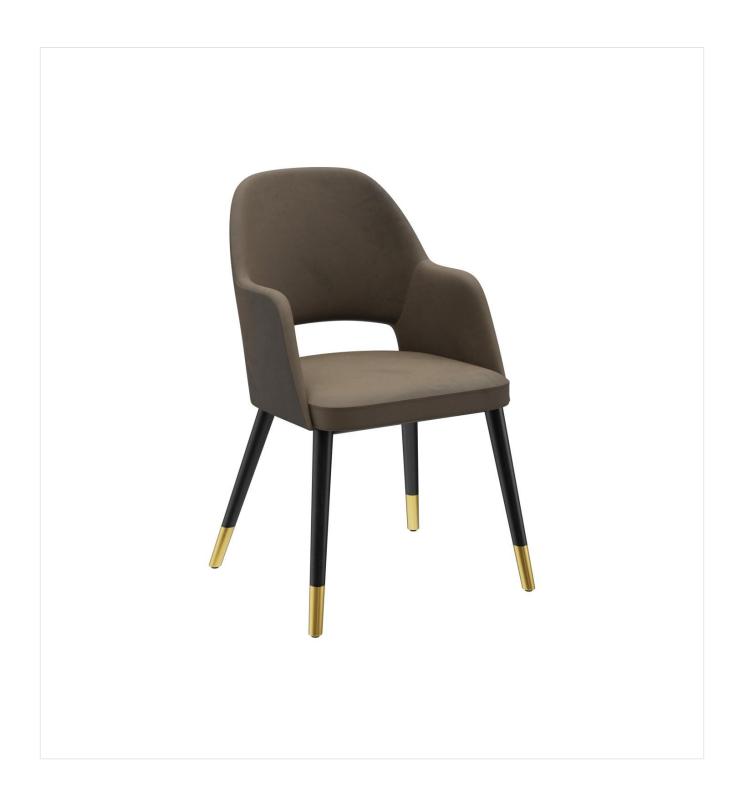

The upholstered chair Liska has an opening in the backrest, which is its stand-out feature. These extremely comfortable models are available with the cover fabrics Cosy and Minea, as well as with three different frames: natural oak, merano brown beech or black with brass sleeves for an extravagant look.

#### Product details

| Product Code:     | 101RJI                                                      |
|-------------------|-------------------------------------------------------------|
| Model name:       | Liska                                                       |
| Product type:     | arm chair                                                   |
| Frame material:   | beech                                                       |
| Frame colour:     | stained black and<br>varnished with brass<br>colored casing |
| Seat type:        | With armrests                                               |
| Seating material: | fabric Cosy                                                 |
| Seating colour:   | olive brown                                                 |
| Floor glider:     | plastic gliders<br>included                                 |
|                   |                                                             |