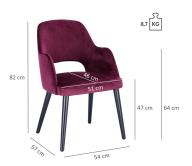

#### Technical specifications

| Product Code:     | 101RJI                                            |
|-------------------|---------------------------------------------------|
| Model name:       | Liska                                             |
| Product type:     | arm chair                                         |
| Application area: | indoors                                           |
| Not suitable for: | mountain-,maritime-,desert-climate,swimming-pools |
| Height:           | 82 cm                                             |
| Seat height:      | 47 cm                                             |
| Width:            | 54 cm                                             |
| Depth:            | 57 cm                                             |
| Weight:           | 11.5 kg                                           |
| GO IN Premium:    | ja                                                |
|                   |                                                   |