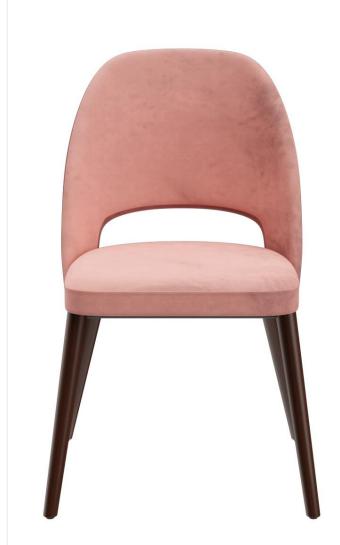

# CHAIR LISKA

The upholstered chair Liska has an opening in the backrest, which is its stand-out feature. These extremely comfortable models are available with the cover fabrics Cosy and Minea, as well as with three different frames: natural oak, merano brown beech or black with brass sleeves for an extravagant look.

#### Product details

| Product Code:     | 101RJF                                   |
|-------------------|------------------------------------------|
| Model name:       | Liska                                    |
| Product type:     | chair                                    |
| Frame material:   | beech                                    |
| Frame colour:     | merano brown<br>stained and<br>varnished |
| Seat type:        | Without armrest                          |
| Seating material: | fabric Cosy                              |
| Seating colour:   | antique pink                             |
| Floor glider:     | plastic gliders<br>included              |
|                   |                                          |