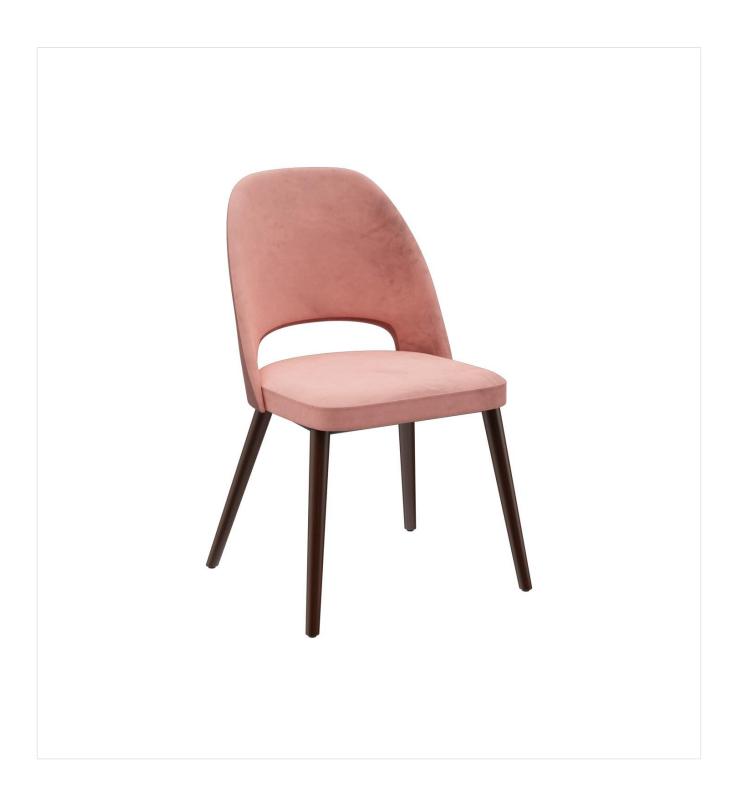

# CHAIR LISKA

The upholstered chair Liska has an opening in the backrest, which is its stand-out feature. These extremely comfortable models are available with the cover fabrics Cosy and Minea, as well as with three different frames: natural oak, merano brown beech or black with brass sleeves for an extravagant look.

#### Product details

| Product Code:     | 101RJF                                   |
|-------------------|------------------------------------------|
| Model name:       | Liska                                    |
| Product type:     | chair                                    |
| Frame material:   | beech                                    |
| Frame colour:     | merano brown<br>stained and<br>varnished |
| Seat type:        | Without armrest                          |
| Seating material: | fabric Cosy                              |
| Seating colour:   | antique pink                             |
| Floor glider:     | plastic gliders<br>included              |
|                   |                                          |

#### Technical specifications

| Product Code:     | 101RJF                                            |
|-------------------|---------------------------------------------------|
| Model name:       | Liska                                             |
| Product type:     | chair                                             |
| Application area: | indoors                                           |
| Not suitable for: | mountain-,maritime-,desert-climate,swimming-pools |
| Height:           | 84 cm                                             |
| Seat height:      | 47 cm                                             |
| Width:            | 53 cm                                             |
| Depth:            | 58 cm                                             |
| Weight:           | 9.9 kg                                            |
| GO IN Premium:    | ja                                                |