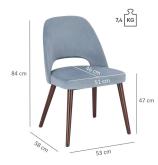

#### Technical specifications

| Product Code:     | 101RJF                                            |
|-------------------|---------------------------------------------------|
| Model name:       | Liska                                             |
| Product type:     | chair                                             |
| Application area: | indoors                                           |
| Not suitable for: | mountain-,maritime-,desert-climate,swimming-pools |
| Height:           | 84 cm                                             |
| Seat height:      | 47 cm                                             |
| Width:            | 53 cm                                             |
| Depth:            | 58 cm                                             |
| Weight:           | 9.9 kg                                            |
| GO IN Premium:    | ja                                                |