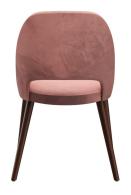

# CHAIR LISKA

The upholstered chair Liska has an opening in the backrest, which is its stand-out feature. These extremely comfortable models are available with the cover fabrics Cosy and Minea, as well as with three different frames: natural oak, merano brown beech or black with brass sleeves for an extravagant look.

#### Product details

| Product Code:     | 101RJF                                   |
|-------------------|------------------------------------------|
| Model name:       | Liska                                    |
| Product type:     | chair                                    |
| Frame material:   | beech                                    |
| Frame colour:     | merano brown<br>stained and<br>varnished |
| Seat type:        | Without armrest                          |
| Seating material: | fabric Cosy                              |
| Seating colour:   | antique pink                             |
| Floor glider:     | plastic gliders<br>included              |
|                   |                                          |

#### Technical specifications

| Product Code:     | 101RJF                                            |
|-------------------|---------------------------------------------------|
| Model name:       | Liska                                             |
| Product type:     | chair                                             |
| Application area: | indoors                                           |
| Not suitable for: | mountain-,maritime-,desert-climate,swimming-pools |
| Height:           | 84 cm                                             |
| Seat height:      | 47 cm                                             |
| Width:            | 53 cm                                             |
| Depth:            | 58 cm                                             |
| Weight:           | 9.9 kg                                            |
| GO IN Premium:    | ja                                                |