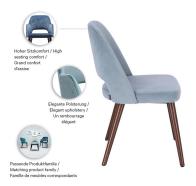

# CHAIR LISKA

The upholstered chair Liska has an opening in the backrest, which is its stand-out feature. These extremely comfortable models are available with the cover fabrics Cosy and Minea, as well as with three different frames: natural oak, merano brown beech or black with brass sleeves for an extravagant look.

#### Product details

| Product Code:     | 101RJF                                   |
|-------------------|------------------------------------------|
| Model name:       | Liska                                    |
| Product type:     | chair                                    |
| Frame material:   | beech                                    |
| Frame colour:     | merano brown<br>stained and<br>varnished |
| Seat type:        | Without armrest                          |
| Seating material: | fabric Cosy                              |
| Seating colour:   | antique pink                             |
| Floor glider:     | plastic gliders<br>included              |
|                   |                                          |

#### Technical specifications

| Product Code:     | 101RJF                                            |
|-------------------|---------------------------------------------------|
| Model name:       | Liska                                             |
| Product type:     | chair                                             |
| Application area: | indoors                                           |
| Not suitable for: | mountain-,maritime-,desert-climate,swimming-pools |
| Height:           | 84 cm                                             |
| Seat height:      | 47 cm                                             |
| Width:            | 53 cm                                             |
| Depth:            | 58 cm                                             |
| Weight:           | 9.9 kg                                            |
| GO IN Premium:    | ja                                                |