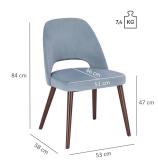

### Technical specifications

| Product Code:     | 101RJD                                               |
|-------------------|------------------------------------------------------|
| Model name:       | Liska                                                |
| Product type:     | chair                                                |
| Application area: | indoors                                              |
| Not suitable for: | mountain-, maritime-, desert-climate, swimming-pools |
| Height:           | 84 cm                                                |
| Seat height:      | 47 cm                                                |
| Width:            | 53 cm                                                |
| Depth:            | 58 cm                                                |
| Weight:           | 9.7 kg                                               |
| GO IN Premium:    | ja                                                   |
|                   |                                                      |