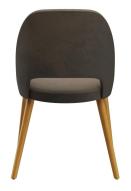

# CHAIR LISKA

The upholstered chair Liska has an opening in the backrest, which is its stand-out feature. These extremely comfortable models are available with the cover fabrics Cosy and Minea, as well as with three different frames: natural oak, merano brown beech or black with brass sleeves for an extravagant look.