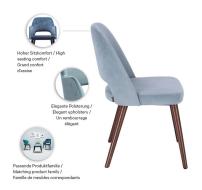

# CHAIR LISKA

The upholstered chair Liska has an opening in the backrest, which is its stand-out feature. These extremely comfortable models are available with the cover fabrics Cosy and Minea, as well as with three different frames: natural oak, merano brown beech or black with brass sleeves for an extravagant look.