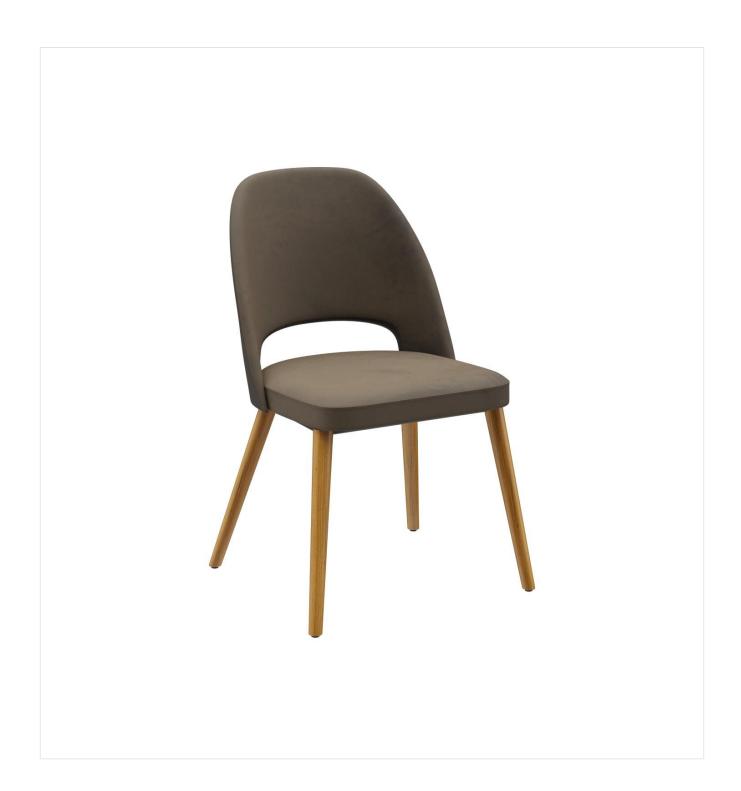

# CHAIR LISKA

The upholstered chair Liska has an opening in the backrest, which is its stand-out feature. These extremely comfortable models are available with the cover fabrics Cosy and Minea, as well as with three different frames: natural oak, merano brown beech or black with brass sleeves for an extravagant look.

#### Product details

| Product Code:     | 101RJD                      |
|-------------------|-----------------------------|
| Model name:       | Liska                       |
| Product type:     | chair                       |
| Frame material:   | ash                         |
| Frame colour:     | Oak stained and varnished   |
| Seat type:        | Without armrest             |
| Seating material: | fabric Cosy                 |
| Seating colour:   | olive brown                 |
| Floor glider:     | plastic gliders<br>included |