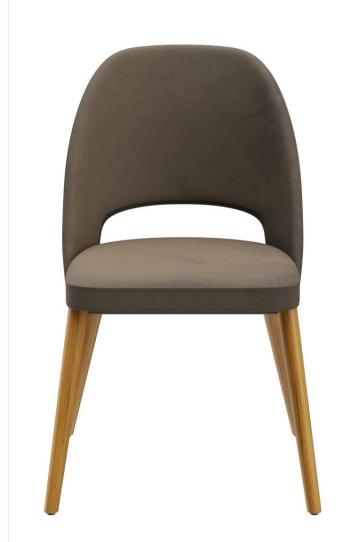

# CHAIR LISKA

The upholstered chair Liska has an opening in the backrest, which is its stand-out feature. These extremely comfortable models are available with the cover fabrics Cosy and Minea, as well as with three different frames: natural oak, merano brown beech or black with brass sleeves for an extravagant look.

#### Product details

| Product Code:     | 101RJD                      |
|-------------------|-----------------------------|
| Model name:       | Liska                       |
| Product type:     | chair                       |
| Frame material:   | ash                         |
| Frame colour:     | Oak stained and varnished   |
| Seat type:        | Without armrest             |
| Seating material: | fabric Cosy                 |
| Seating colour:   | olive brown                 |
| Floor glider:     | plastic gliders<br>included |