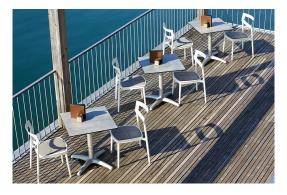

The Kenan table looks very elegant with its slightly curved toe table base. The aluminium frame is available in polished aluminium, silver or black finishes and in dining table or bar table height. The tabletop can be chosen separately. Kenan is suitable for both indoor and outdoor use. It is available with FLAT technology or adjustable floor gliders and can also be fitted with tilting mechanism.