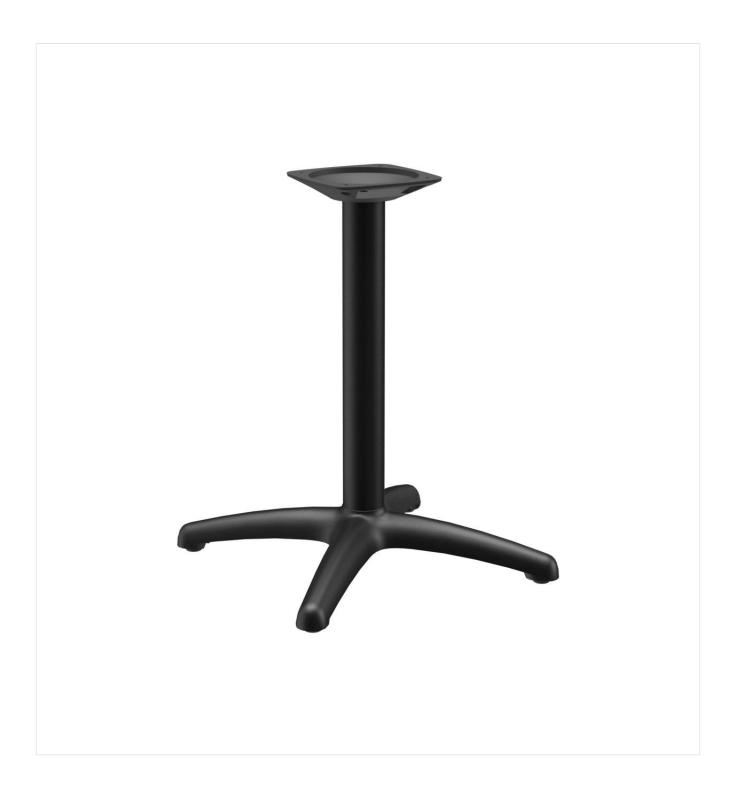

The Kenan table looks very elegant with its slightly curved toe table base. The aluminium frame is available in polished aluminium, silver or black finishes and in dining table or bar table height. The tabletop can be chosen separately. Kenan is suitable for both indoor and outdoor use. It is available with FLAT technology or adjustable floor gliders and can also be fitted with tilting mechanism.

#### Product details

Table base size:

Product Code: 101RAP Model name: Kenan dining table Product type: Frame material: aluminium Frame colour: black powdercoated Foot type: 4-foot Floor glider: Leveling System not assembled Assembly state: Edge thickness: 0 mm Table top thickness: 0 mm Fixing top: standard

### Technical specifications

| Product Code:     | 101RAP                             |
|-------------------|------------------------------------|
| Model name:       | Kenan                              |
| Product type:     | dining table                       |
| Application area: | outdoors                           |
| Not suitable for: | maritime climate or swimming pools |
| Height:           | 73 cm                              |
| Width:            | 53 cm                              |
| Weight:           | 8.3 kg                             |
| GO IN Design:     | ja                                 |
|                   |                                    |