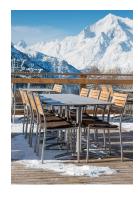

The Kenan table looks very elegant with its slightly curved toe table base. The aluminium frame is available in polished aluminium, silver or black finishes and in dining table or bar table height. The tabletop can be chosen separately. Kenan is suitable for both indoor and outdoor use. It is available with FLAT technology or adjustable floor gliders and can also be fitted with tilting mechanism.