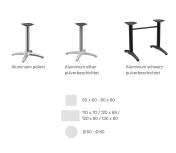

The Kenan table looks very elegant with its slightly curved toe table base. The aluminium frame is available in polished aluminium, silver or black finishes and in dining table or bar table height. The tabletop can be chosen separately. Kenan is suitable for both indoor and outdoor use. It is available with FLAT technology or adjustable floor gliders and can also be fitted with tilting mechanism.

#### Product details

Table base size:

Product Code: 101RAP Model name: Kenan dining table Product type: Frame material: aluminium Frame colour: black powdercoated Foot type: 4-foot Floor glider: Leveling System not assembled Assembly state: Edge thickness: 0 mm Table top thickness: 0 mm Fixing top: standard

### Technical specifications

| Product Code:     | 101RAP                             |
|-------------------|------------------------------------|
| Model name:       | Kenan                              |
| Product type:     | dining table                       |
| Application area: | outdoors                           |
| Not suitable for: | maritime climate or swimming pools |
| Height:           | 73 cm                              |
| Width:            | 53 cm                              |
| Weight:           | 8.3 kg                             |
| GO IN Design:     | ja                                 |
|                   |                                    |