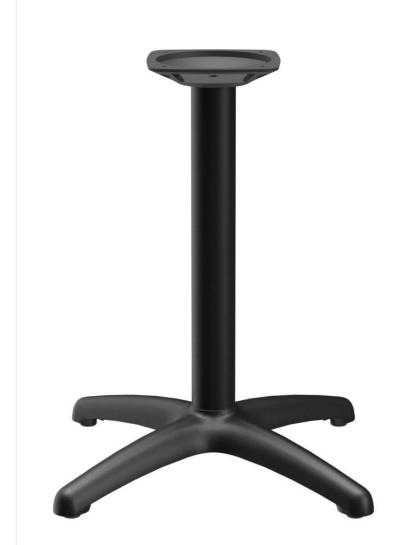

The Kenan table looks very elegant with its slightly curved toe table base. The aluminium frame is available in polished aluminium, silver or black finishes and in dining table or bar table height. The tabletop can be chosen separately. Kenan is suitable for both indoor and outdoor use. It is available with FLAT technology or adjustable floor gliders and can also be fitted with tilting mechanism.

#### Product details

Table base size:

Product Code: 101RAP Model name: Kenan dining table Product type: Frame material: aluminium Frame colour: black powdercoated Foot type: 4-foot Floor glider: Leveling System not assembled Assembly state: Edge thickness: 0 mm Table top thickness: 0 mm Fixing top: standard

### Technical specifications

| Product Code:     | 101RAP                             |
|-------------------|------------------------------------|
| Model name:       | Kenan                              |
| Product type:     | dining table                       |
| Application area: | outdoors                           |
| Not suitable for: | maritime climate or swimming pools |
| Height:           | 73 cm                              |
| Width:            | 53 cm                              |
| Weight:           | 8.3 kg                             |
| GO IN Design:     | ja                                 |
|                   |                                    |