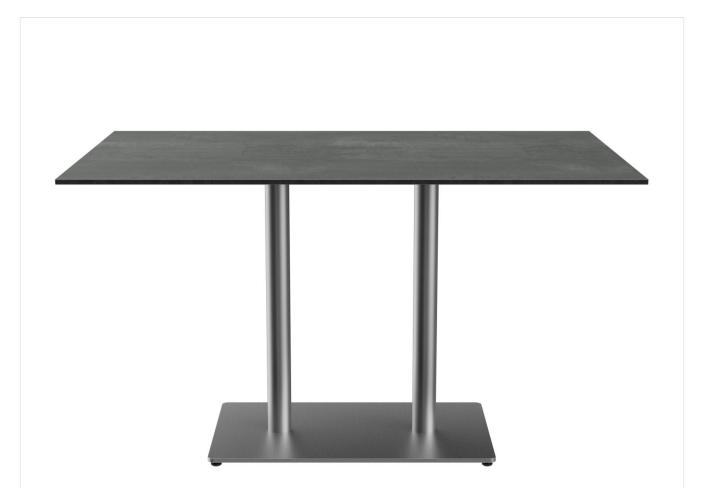

## DINING TABLE KERST SLIM

The model Kerst Slim is available as a dining table or coffee table. The dining table frame is available in black powder-coated steel or matt brushed stainless steel. The coffee table is available in matt brushed stainless steel. As a top, there is a standard version and another one for glass plates. Kerst Slim can be combined with different tabletops.

#### Product details

| Product Code:        | 101Q62                                            | Column colour:   | matt brushed   |
|----------------------|---------------------------------------------------|------------------|----------------|
| Model name:          | Kerst Slim                                        | Table base size: | central double |
| Product type:        | dining table                                      |                  | column         |
| Foot material:       | stainless steel                                   | Tabletop width:  | 130 cm         |
| Foot type:           | rectangular<br>(70x40cm)                          |                  |                |
| Foot colour:         | matt brushed                                      |                  |                |
| Assembly state:      | not assembled                                     |                  |                |
| Tabletop depth:      | 80 cm                                             |                  |                |
| Tabletop material:   | Compact Slim (High<br>Pressure Laminate<br>(HPL)) |                  |                |
| Tabletop colour:     | Ferro black                                       |                  |                |
| Edge thickness:      | 12 mm                                             |                  |                |
| Table top thickness: | 12 mm                                             |                  |                |
| Fixing top:          | standard                                          |                  |                |
| Column material:     | stainless steel                                   |                  |                |
| Column shape:        | round                                             |                  |                |
|                      |                                                   |                  |                |

### Your chosen variant

| Technical specifications |                |  |  |
|--------------------------|----------------|--|--|
| Product Code:            | 101Q62         |  |  |
| Model name:              | Kerst Slim     |  |  |
| Product type:            | dining table   |  |  |
| Application area:        | outdoors       |  |  |
| Not suitable for:        | swimming pools |  |  |
| Height:                  | 73.2 cm        |  |  |
| Width:                   | 130 cm         |  |  |
| Depth:                   | 80 cm          |  |  |
| Weight:                  | 41.5 kg        |  |  |
| Tabletop width:          | 130 cm         |  |  |