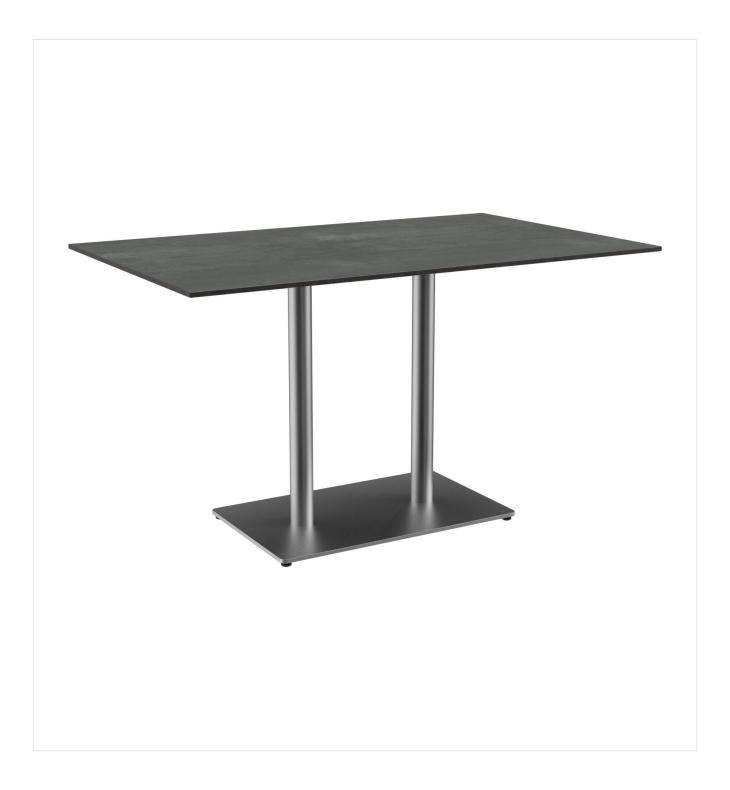

## DINING TABLE KERST SLIM

The model Kerst Slim is available as a dining table or coffee table. The dining table frame is available in black powder-coated steel or matt brushed stainless steel. The coffee table is available in matt brushed stainless steel. As a top, there is a standard version and another one for glass plates. Kerst Slim can be combined with different tabletops.

#### Product details

| Product Code:        | 101Q62                                            | Column colour:   | matt brushed   |
|----------------------|---------------------------------------------------|------------------|----------------|
| Model name:          | Kerst Slim                                        | Table base size: | central double |
| Product type:        | dining table                                      |                  | column         |
| Foot material:       | stainless steel                                   | Tabletop width:  | 130 cm         |
| Foot type:           | rectangular<br>(70x40cm)                          |                  |                |
| Foot colour:         | matt brushed                                      |                  |                |
| Assembly state:      | not assembled                                     |                  |                |
| Tabletop depth:      | 80 cm                                             |                  |                |
| Tabletop material:   | Compact Slim (High<br>Pressure Laminate<br>(HPL)) |                  |                |
| Tabletop colour:     | Ferro black                                       |                  |                |
| Edge thickness:      | 12 mm                                             |                  |                |
| Table top thickness: | 12 mm                                             |                  |                |
| Fixing top:          | standard                                          |                  |                |
| Column material:     | stainless steel                                   |                  |                |
| Column shape:        | round                                             |                  |                |
|                      |                                                   |                  |                |

### Your chosen variant

| Technical specifications |                |  |  |
|--------------------------|----------------|--|--|
| Product Code:            | 101Q62         |  |  |
| Model name:              | Kerst Slim     |  |  |
| Product type:            | dining table   |  |  |
| Application area:        | outdoors       |  |  |
| Not suitable for:        | swimming pools |  |  |
| Height:                  | 73.2 cm        |  |  |
| Width:                   | 130 cm         |  |  |
| Depth:                   | 80 cm          |  |  |
| Weight:                  | 41.5 kg        |  |  |
| Tabletop width:          | 130 cm         |  |  |