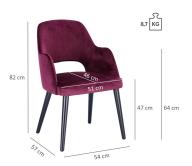

#### Technical specifications

| Product Code:     | 101MEM                                            |
|-------------------|---------------------------------------------------|
| Model name:       | Liska                                             |
| Product type:     | arm chair                                         |
| Application area: | indoors                                           |
| Not suitable for: | mountain-,maritime-,desert-climate,swimming-pools |
| Height:           | 82 cm                                             |
| Seat height:      | 47 cm                                             |
| Width:            | 54 cm                                             |
| Depth:            | 57 cm                                             |
| Weight:           | 8.1 kg                                            |
| GO IN Premium:    | ja                                                |
|                   |                                                   |