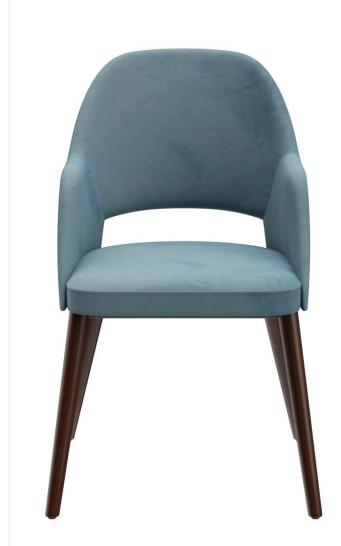

The upholstered chair Liska has an opening in the backrest, which is its stand-out feature. These extremely comfortable models are available with the cover fabrics Cosy and Minea, as well as with three different frames: natural oak, merano brown beech or black with brass sleeves for an extravagant look.

#### Product details

| Product Code:     | 101MEM                                   |
|-------------------|------------------------------------------|
| Model name:       | Liska                                    |
| Product type:     | arm chair                                |
| Frame material:   | beech                                    |
| Frame colour:     | merano brown<br>stained and<br>varnished |
| Seat type:        | With armrests                            |
| Seating material: | fabric Cosy                              |
| Seating colour:   | blue-grey                                |
| Floor glider:     | plastic gliders<br>included              |
|                   |                                          |