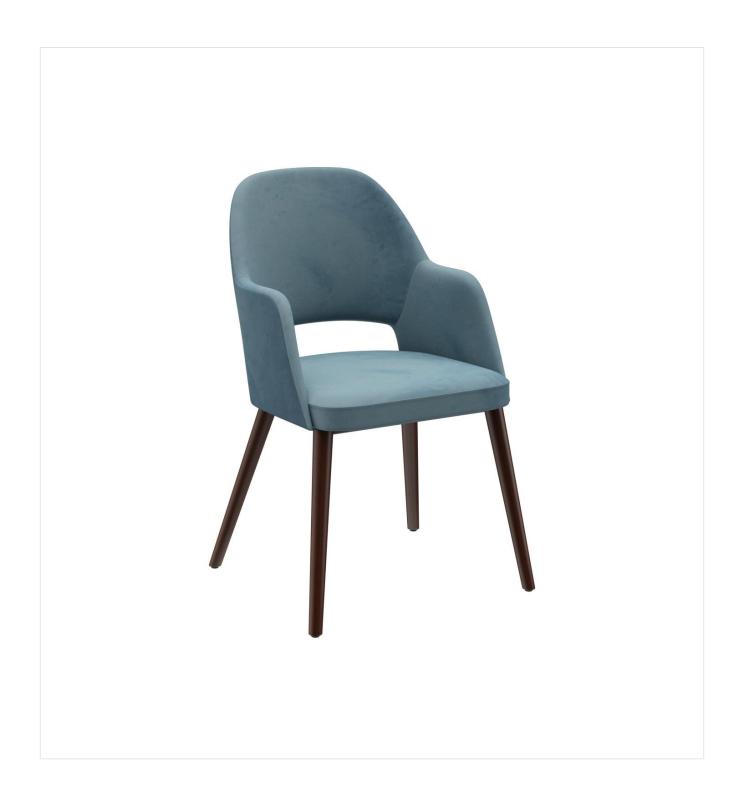

The upholstered chair Liska has an opening in the backrest, which is its stand-out feature. These extremely comfortable models are available with the cover fabrics Cosy and Minea, as well as with three different frames: natural oak, merano brown beech or black with brass sleeves for an extravagant look.

#### Product details

| Product Code:     | 101MEM                                   |
|-------------------|------------------------------------------|
| Model name:       | Liska                                    |
| Product type:     | arm chair                                |
| Frame material:   | beech                                    |
| Frame colour:     | merano brown<br>stained and<br>varnished |
| Seat type:        | With armrests                            |
| Seating material: | fabric Cosy                              |
| Seating colour:   | blue-grey                                |
| Floor glider:     | plastic gliders<br>included              |
|                   |                                          |