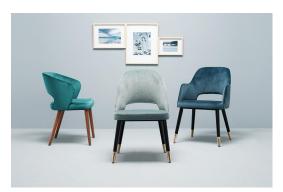

The upholstered chair Liska has an opening in the backrest, which is its stand-out feature. These extremely comfortable models are available with the cover fabrics Cosy and Minea, as well as with three different frames: natural oak, merano brown beech or black with brass sleeves for an extravagant look.