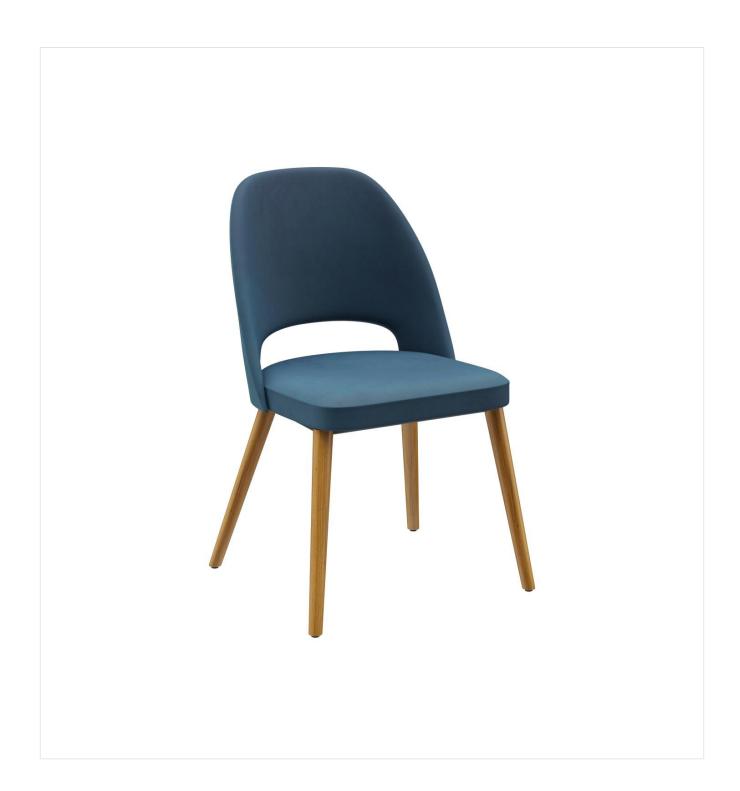

# CHAIR LISKA

The upholstered chair Liska has an opening in the backrest, which is its stand-out feature. These extremely comfortable models are available with the cover fabrics Cosy and Minea, as well as with three different frames: natural oak, merano brown beech or black with brass sleeves for an extravagant look.

#### Product details

|  | Product Code:     | 101M88                      |
|--|-------------------|-----------------------------|
|  | Model name:       | Liska                       |
|  | Product type:     | chair                       |
|  | Frame material:   | ash                         |
|  | Frame colour:     | Oak stained and varnished   |
|  | Seat type:        | Without armrest             |
|  | Seating material: | fabric Cosy                 |
|  | Seating colour:   | dark blue                   |
|  | Floor glider:     | plastic gliders<br>included |
|  |                   |                             |