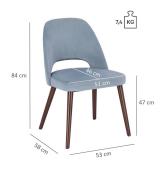

### Technical specifications

| Product Code:     | 101M88                                            |
|-------------------|---------------------------------------------------|
| Model name:       | Liska                                             |
| Product type:     | chair                                             |
| Application area: | indoors                                           |
| Not suitable for: | mountain-,maritime-,desert-climate,swimming-pools |
| Height:           | 84 cm                                             |
| Seat height:      | 47 cm                                             |
| Width:            | 53 cm                                             |
| Depth:            | 58 cm                                             |
| Weight:           | 2.3 kg                                            |
| GO IN Premium:    | ja                                                |
|                   |                                                   |