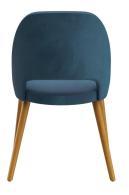

# CHAIR LISKA

The upholstered chair Liska has an opening in the backrest, which is its stand-out feature. These extremely comfortable models are available with the cover fabrics Cosy and Minea, as well as with three different frames: natural oak, merano brown beech or black with brass sleeves for an extravagant look.

#### Product details

|  | Product Code:     | 101M88                      |
|--|-------------------|-----------------------------|
|  | Model name:       | Liska                       |
|  | Product type:     | chair                       |
|  | Frame material:   | ash                         |
|  | Frame colour:     | Oak stained and varnished   |
|  | Seat type:        | Without armrest             |
|  | Seating material: | fabric Cosy                 |
|  | Seating colour:   | dark blue                   |
|  | Floor glider:     | plastic gliders<br>included |
|  |                   |                             |