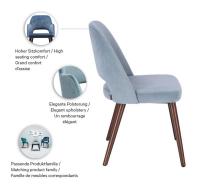

# CHAIR LISKA

The upholstered chair Liska has an opening in the backrest, which is its stand-out feature. These extremely comfortable models are available with the cover fabrics Cosy and Minea, as well as with three different frames: natural oak, merano brown beech or black with brass sleeves for an extravagant look.

#### Product details

|  | Product Code:     | 101M88                      |
|--|-------------------|-----------------------------|
|  | Model name:       | Liska                       |
|  | Product type:     | chair                       |
|  | Frame material:   | ash                         |
|  | Frame colour:     | Oak stained and varnished   |
|  | Seat type:        | Without armrest             |
|  | Seating material: | fabric Cosy                 |
|  | Seating colour:   | dark blue                   |
|  | Floor glider:     | plastic gliders<br>included |
|  |                   |                             |