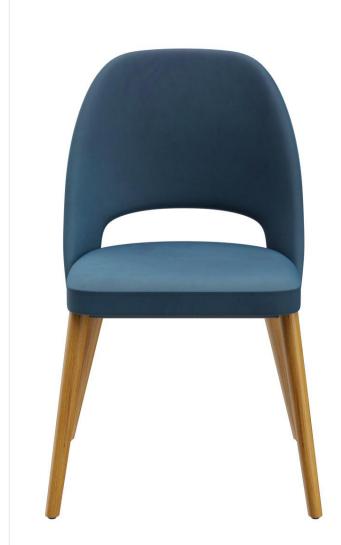

# CHAIR LISKA

The upholstered chair Liska has an opening in the backrest, which is its stand-out feature. These extremely comfortable models are available with the cover fabrics Cosy and Minea, as well as with three different frames: natural oak, merano brown beech or black with brass sleeves for an extravagant look.

#### Product details

|  | Product Code:     | 101M88                      |
|--|-------------------|-----------------------------|
|  | Model name:       | Liska                       |
|  | Product type:     | chair                       |
|  | Frame material:   | ash                         |
|  | Frame colour:     | Oak stained and varnished   |
|  | Seat type:        | Without armrest             |
|  | Seating material: | fabric Cosy                 |
|  | Seating colour:   | dark blue                   |
|  | Floor glider:     | plastic gliders<br>included |
|  |                   |                             |