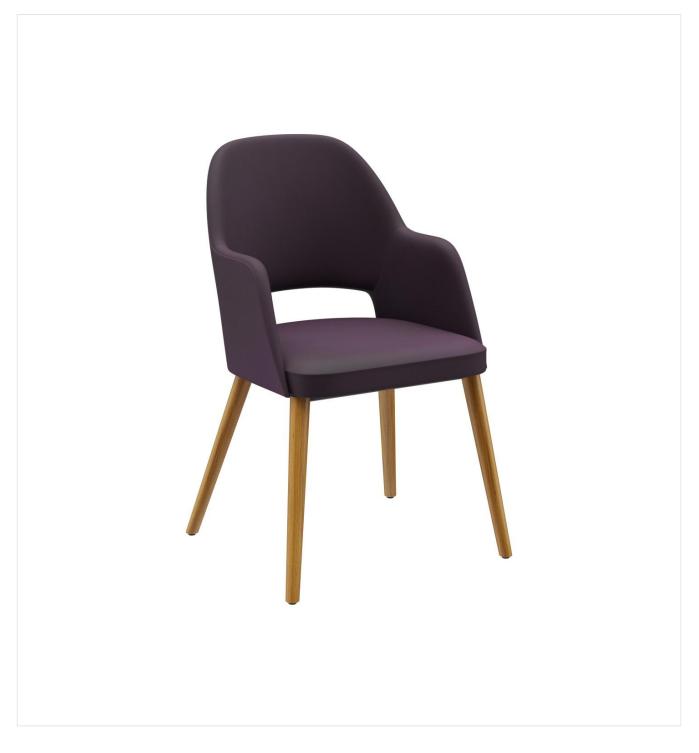

## GOINS

The upholstered chair Liska has an opening in the backrest, which is its stand-out feature. These extremely comfortable models are available with the cover fabrics Cosy and Minea, as well as with three different frames: natural oak, merano brown beech or black with brass sleeves for an extravagant look.

### Product details

| Product Code:     | 101KQM                      |
|-------------------|-----------------------------|
| Model name:       | Liska                       |
| Product type:     | arm chair                   |
| Frame material:   | ash                         |
| Frame colour:     | Oak stained and varnished   |
| Seat type:        | With armrests               |
| Seating material: | fabric Cosy                 |
| Seating colour:   | bordeaux                    |
| Floor glider:     | plastic gliders<br>included |