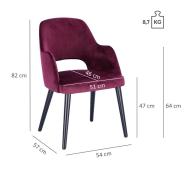

### **Technical specifications**

| Product Code:     | 101KQM                                            |
|-------------------|---------------------------------------------------|
| Model name:       | Liska                                             |
| Product type:     | arm chair                                         |
| Application area: | indoors                                           |
| Not suitable for: | mountain-,maritime-,desert-climate,swimming-pools |
| Height:           | 82 cm                                             |
| Seat height:      | 47 cm                                             |
| Width:            | 54 cm                                             |
| Depth:            | 57 cm                                             |
| Weight:           | 11 kg                                             |
| GO IN Premium:    | ja                                                |
|                   |                                                   |