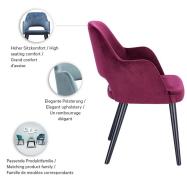

## GOINS

The upholstered chair Liska has an opening in the backrest, which is its stand-out feature. These extremely comfortable models are available with the cover fabrics Cosy and Minea, as well as with three different frames: natural oak, merano brown beech or black with brass sleeves for an extravagant look.

### Product details

| Product Code:     | 101KQM                      |
|-------------------|-----------------------------|
| Model name:       | Liska                       |
| Product type:     | arm chair                   |
| Frame material:   | ash                         |
| Frame colour:     | Oak stained and varnished   |
| Seat type:        | With armrests               |
| Seating material: | fabric Cosy                 |
| Seating colour:   | bordeaux                    |
| Floor glider:     | plastic gliders<br>included |