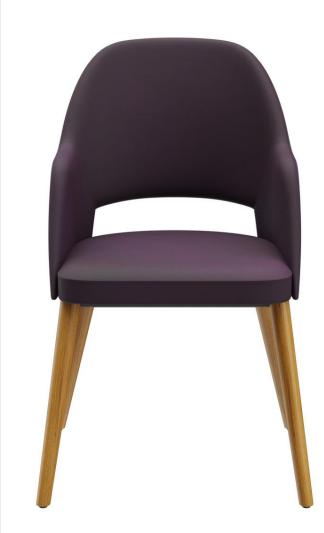

## GOINS

The upholstered chair Liska has an opening in the backrest, which is its stand-out feature. These extremely comfortable models are available with the cover fabrics Cosy and Minea, as well as with three different frames: natural oak, merano brown beech or black with brass sleeves for an extravagant look.

### Product details

| Product Code:     | 101KQM                      |
|-------------------|-----------------------------|
| Model name:       | Liska                       |
| Product type:     | arm chair                   |
| Frame material:   | ash                         |
| Frame colour:     | Oak stained and varnished   |
| Seat type:        | With armrests               |
| Seating material: | fabric Cosy                 |
| Seating colour:   | bordeaux                    |
| Floor glider:     | plastic gliders<br>included |