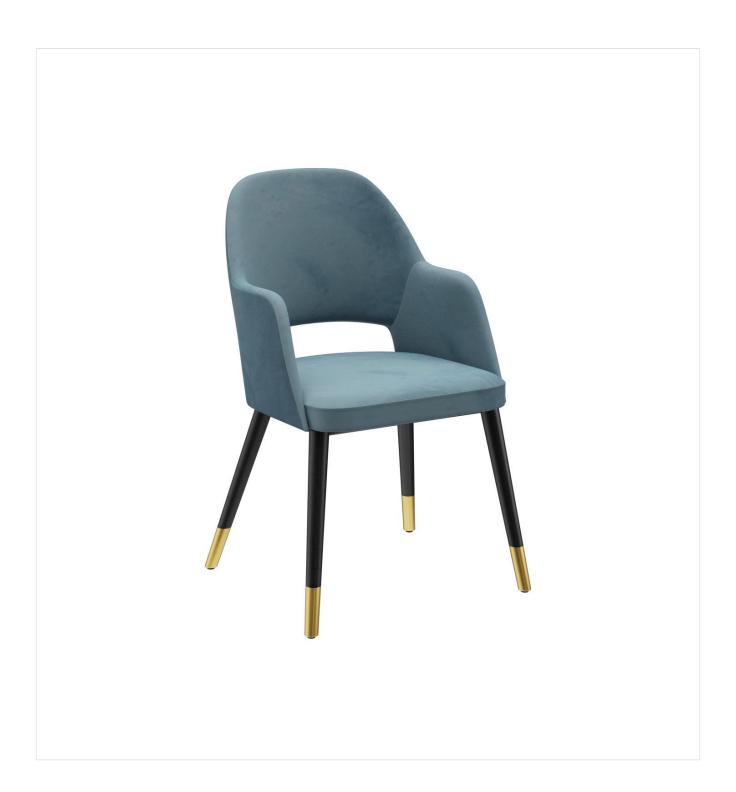

The upholstered chair Liska has an opening in the backrest, which is its stand-out feature. These extremely comfortable models are available with the cover fabrics Cosy and Minea, as well as with three different frames: natural oak, merano brown beech or black with brass sleeves for an extravagant look.

#### Product details

| Product Code:     | 101KJR                                                      |
|-------------------|-------------------------------------------------------------|
| Model name:       | Liska                                                       |
| Product type:     | arm chair                                                   |
| Frame material:   | beech                                                       |
| Frame colour:     | stained black and<br>varnished with brass<br>colored casing |
| Seat type:        | With armrests                                               |
| Seating material: | fabric Cosy                                                 |
| Seating colour:   | blue-grey                                                   |
| Floor glider:     | plastic gliders<br>included                                 |