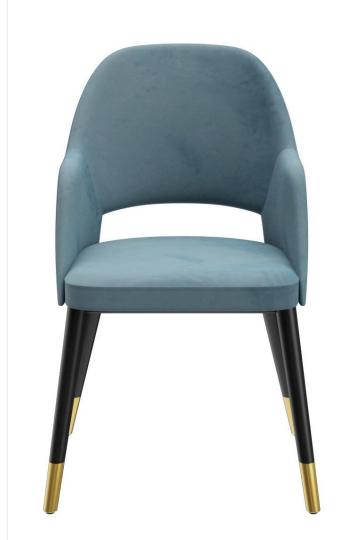

The upholstered chair Liska has an opening in the backrest, which is its stand-out feature. These extremely comfortable models are available with the cover fabrics Cosy and Minea, as well as with three different frames: natural oak, merano brown beech or black with brass sleeves for an extravagant look.

#### Product details

| Product Code:     | 101KJR                                                      |
|-------------------|-------------------------------------------------------------|
| Model name:       | Liska                                                       |
| Product type:     | arm chair                                                   |
| Frame material:   | beech                                                       |
| Frame colour:     | stained black and<br>varnished with brass<br>colored casing |
| Seat type:        | With armrests                                               |
| Seating material: | fabric Cosy                                                 |
| Seating colour:   | blue-grey                                                   |
| Floor glider:     | plastic gliders<br>included                                 |