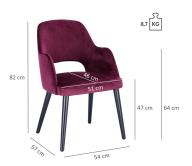

#### Technical specifications

| Product Code:     | 101KJR                                            |
|-------------------|---------------------------------------------------|
| Model name:       | Liska                                             |
| Product type:     | arm chair                                         |
| Application area: | indoors                                           |
| Not suitable for: | mountain-,maritime-,desert-climate,swimming-pools |
| Height:           | 82 cm                                             |
| Seat height:      | 47 cm                                             |
| Width:            | 54 cm                                             |
| Depth:            | 57 cm                                             |
| Weight:           | 8.4 kg                                            |
| GO IN Premium:    | ja                                                |
|                   |                                                   |