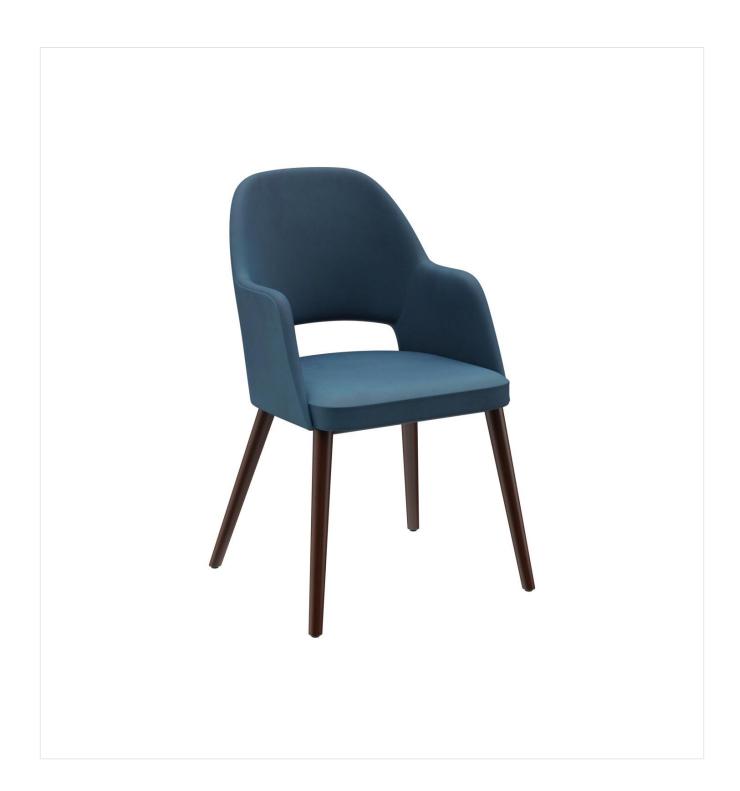

The upholstered chair Liska has an opening in the backrest, which is its stand-out feature. These extremely comfortable models are available with the cover fabrics Cosy and Minea, as well as with three different frames: natural oak, merano brown beech or black with brass sleeves for an extravagant look.

#### Product details

|  | Product Code:     | 101KGW                                   |
|--|-------------------|------------------------------------------|
|  | Model name:       | Liska                                    |
|  | Product type:     | arm chair                                |
|  | Frame material:   | beech                                    |
|  | Frame colour:     | merano brown<br>stained and<br>varnished |
|  | Seat type:        | With armrests                            |
|  | Seating material: | fabric Cosy                              |
|  | Seating colour:   | dark blue                                |
|  | Floor glider:     | plastic gliders<br>included              |
|  |                   |                                          |