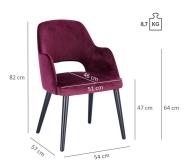

#### Technical specifications

| Product Code:     | 101KGW                                            |
|-------------------|---------------------------------------------------|
| Model name:       | Liska                                             |
| Product type:     | arm chair                                         |
| Application area: | indoors                                           |
| Not suitable for: | mountain-,maritime-,desert-climate,swimming-pools |
| Height:           | 82 cm                                             |
| Seat height:      | 47 cm                                             |
| Width:            | 54 cm                                             |
| Depth:            | 57 cm                                             |
| Weight:           | 8 kg                                              |
| GO IN Premium:    | ja                                                |
|                   |                                                   |