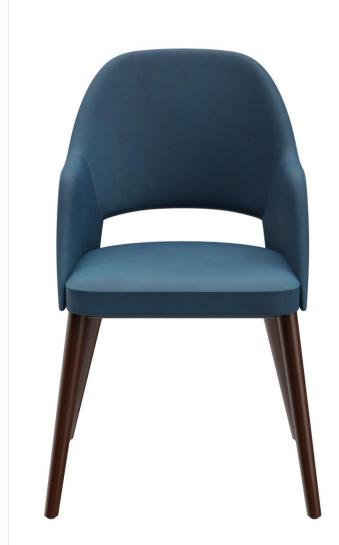

The upholstered chair Liska has an opening in the backrest, which is its stand-out feature. These extremely comfortable models are available with the cover fabrics Cosy and Minea, as well as with three different frames: natural oak, merano brown beech or black with brass sleeves for an extravagant look.

#### Product details

|  | Product Code:     | 101KGW                                   |
|--|-------------------|------------------------------------------|
|  | Model name:       | Liska                                    |
|  | Product type:     | arm chair                                |
|  | Frame material:   | beech                                    |
|  | Frame colour:     | merano brown<br>stained and<br>varnished |
|  | Seat type:        | With armrests                            |
|  | Seating material: | fabric Cosy                              |
|  | Seating colour:   | dark blue                                |
|  | Floor glider:     | plastic gliders<br>included              |
|  |                   |                                          |