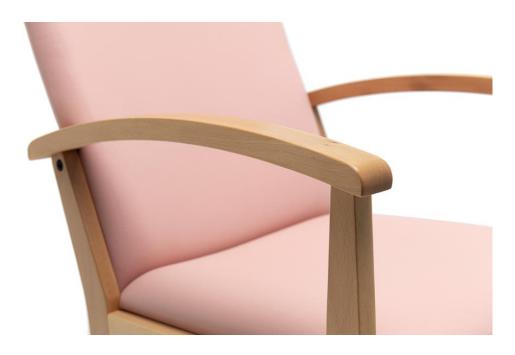

## ARMCHAIR JOLKA

Jolka is a stable and comfortable armchair. The ergonomically shaped backrest, which also gives the armchair visual character, and the wide seat, which is rounded at the front, provide stability when sitting. One feels well taken care of, comfortable and safe and has a lot of free space when sitting. All in all, it makes sitting comfortable, so that you can either relax well or exchange pleasantly with other fellow residents. When getting up, you can lean on the rounded armrests with confidence. The armchair is available in oak and walnut stained and lacquered. There is a choice of beautiful colours and patterns for the cover. All Health & Care imitation leathers offered are qualified for use in the care sector.