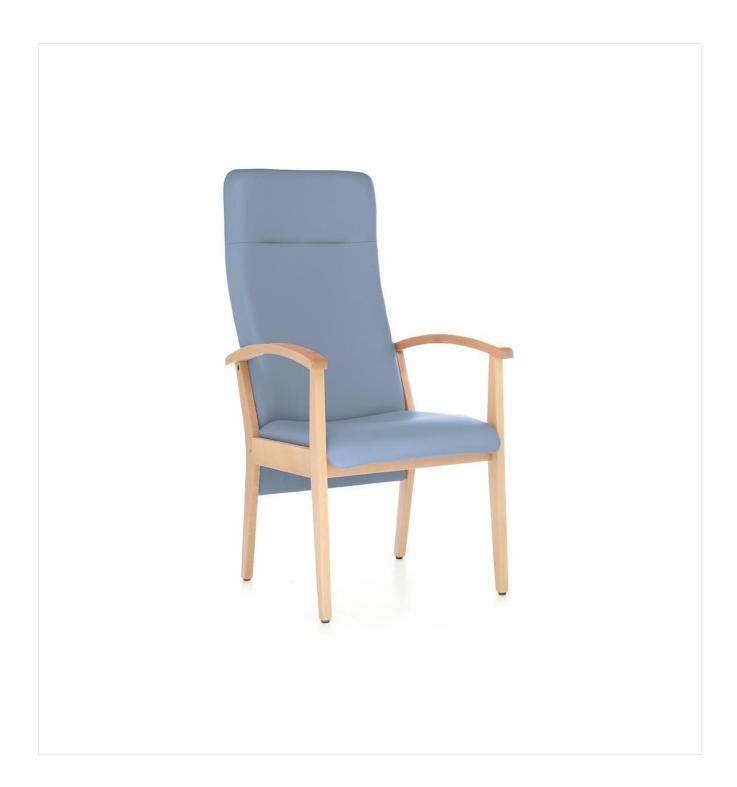

## ARMCHAIR JOLKA

Jolka is a stable and comfortable armchair. The ergonomically shaped backrest, which also gives the armchair visual character, and the wide seat, which is rounded at the front, provide stability when sitting. One feels well taken care of, comfortable and safe and has a lot of free space when sitting. All in all, it makes sitting comfortable, so that you can either relax well or exchange pleasantly with other fellow residents. When getting up, you can lean on the rounded armrests with confidence. The armchair is available in oak and walnut stained and lacquered. There is a choice of beautiful colours and patterns for the cover. All Health & Care imitation leathers offered are qualified for use in the care sector.

#### Product details

| Product Code:                       | 101JW3                        |
|-------------------------------------|-------------------------------|
| Model name:                         | Jolka                         |
| Product type:                       | armchair                      |
| Frame material:                     | beech                         |
| Frame colour:                       | Oak stained and varnished     |
| Seating material:                   | imitation leather<br>Parotega |
| Seating colour:                     | grey-blue                     |
| Floor glider:                       | plastic gliders<br>included   |
| Assembly state:                     | completely assembled          |
| Cover fire-resistant:               | yes                           |
| water-repellent:                    | yes                           |
| blood and urine resistant:          | yes                           |
| Produced in<br>Germany or Europe:   | yes                           |
| Product made from sustainable wood: | yes                           |
| Sustainable:                        | yes                           |

#### Technical specifications

| Product Code:     | 101JW3                                            |
|-------------------|---------------------------------------------------|
| Model name:       | Jolka                                             |
| Product type:     | armchair                                          |
| Application area: | indoors                                           |
| Not suitable for: | mountain-,maritime-,desert-climate,swimming-pools |
| Height:           | 113 cm                                            |
| Seat height:      | 47.5 cm                                           |
| Width:            | 60 cm                                             |
| Seat width:       | 51 cm                                             |
| Depth:            | 70.5 cm                                           |
| Seat depth:       | 49 cm                                             |
| Armrest height:   | 68 cm                                             |
| Weight:           | 13.7 kg                                           |
|                   |                                                   |