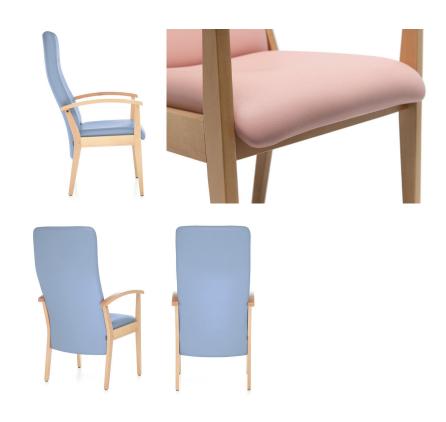

## ARMCHAIR JOLKA

Jolka is a stable and comfortable armchair. The ergonomically shaped backrest, which also gives the armchair visual character, and the wide seat, which is rounded at the front, provide stability when sitting. One feels well taken care of, comfortable and safe and has a lot of free space when sitting. All in all, it makes sitting comfortable, so that you can either relax well or exchange pleasantly with other fellow residents. When getting up, you can lean on the rounded armrests with confidence. The armchair is available in oak and walnut stained and lacquered. There is a choice of beautiful colours and patterns for the cover. All Health & Care imitation leathers offered are qualified for use in the care sector.

#### Product details

| Product Code:                       | 101JW3                        |
|-------------------------------------|-------------------------------|
| Model name:                         | Jolka                         |
| Product type:                       | armchair                      |
| Frame material:                     | beech                         |
| Frame colour:                       | Oak stained and varnished     |
| Seating material:                   | imitation leather<br>Parotega |
| Seating colour:                     | grey-blue                     |
| Floor glider:                       | plastic gliders<br>included   |
| Assembly state:                     | completely assembled          |
| Cover fire-resistant:               | yes                           |
| water-repellent:                    | yes                           |
| blood and urine resistant:          | yes                           |
| Produced in<br>Germany or Europe:   | yes                           |
| Product made from sustainable wood: | yes                           |
| Sustainable:                        | yes                           |