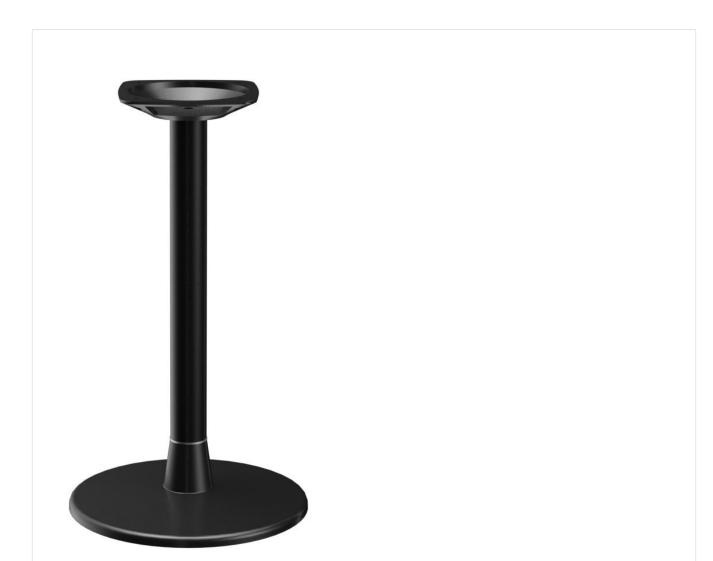

### Your chosen variant

| Product details      |                         |
|----------------------|-------------------------|
| Product Code:        | 101JV7                  |
| Model name:          | Modular T               |
| Product type:        | dining table            |
| Foot type:           | base 14                 |
| Foot colour:         | black                   |
| Assembly state:      | not assembled           |
| Edge thickness:      | 0 mm                    |
| Table top thickness: | 0 mm                    |
| Fixing top:          | standard                |
| Column type:         | column 0                |
| Column material:     | aluminium               |
| Column colour:       | black powder-<br>coated |

#### Technical specifications

| Product Code:     | 101JV7         |
|-------------------|----------------|
| Model name:       | Modular T      |
| Product type:     | dining table   |
| Application area: | outdoors       |
| Not suitable for: | swimming pools |
| Height:           | 71 cm          |
| Width:            | 40 cm          |
| Weight:           | 15.2 kg        |