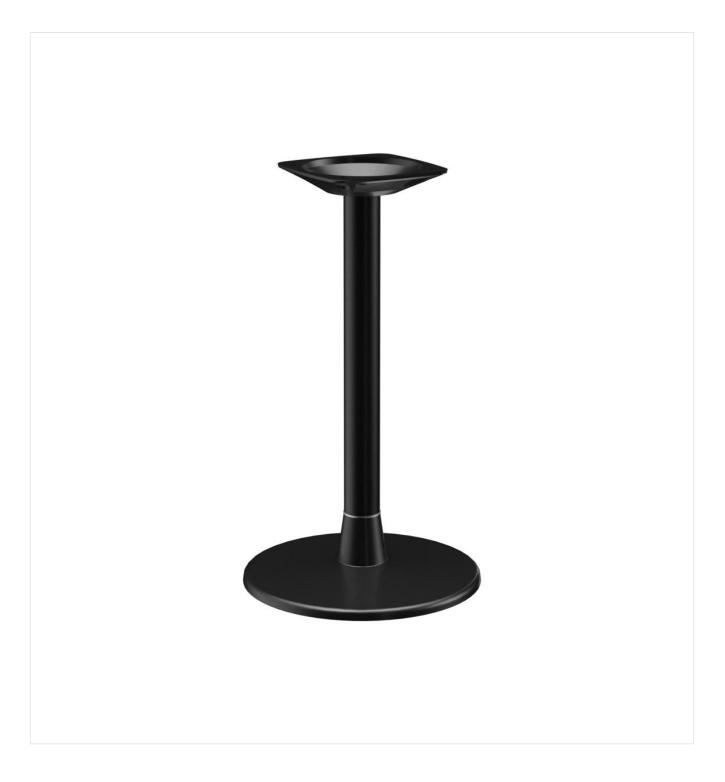

### Your chosen variant

| Product details      |                         |
|----------------------|-------------------------|
| Product Code:        | 101JV7                  |
| Model name:          | Modular T               |
| Product type:        | dining table            |
| Foot type:           | base 14                 |
| Foot colour:         | black                   |
| Assembly state:      | not assembled           |
| Edge thickness:      | 0 mm                    |
| Table top thickness: | 0 mm                    |
| Fixing top:          | standard                |
| Column type:         | column 0                |
| Column material:     | aluminium               |
| Column colour:       | black powder-<br>coated |

#### Technical specifications

| Product Code:     | 101JV7         |
|-------------------|----------------|
| Model name:       | Modular T      |
| Product type:     | dining table   |
| Application area: | outdoors       |
| Not suitable for: | swimming pools |
| Height:           | 71 cm          |
| Width:            | 40 cm          |
| Weight:           | 15.2 kg        |