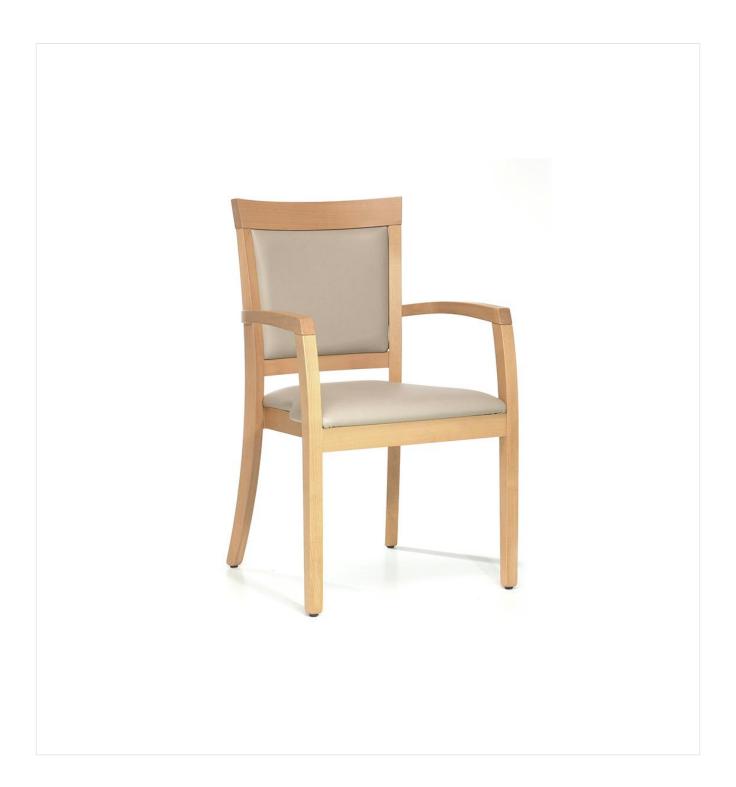

The model Mily with and without armrests is timeless and modern. The classic design with visible struts in the back and a frame made of beech wood, stained in the colour oak or walnut, lends a pleasant feel-good atmosphere to any room. The model is comfortable and, with its functional, ergonomic shape, has many uses in the health & care sector. Optionally, the model can be equipped with castors on the front leg and/or a handle in the backrest, so that the seated person can easily be moved to the table from behind. The upholstered seat cover, which is particularly appropriate for the health & care sector, is available in various flame-retardant and easy-care materials, such as Parotega, Paratexa, Marou, Addison and Sheldon.

#### Product details

| Product Code:                    | 101JPH                        |
|----------------------------------|-------------------------------|
| Model name:                      | Mily                          |
| Product type:                    | arm chair                     |
| Frame material:                  | beech                         |
| Frame colour:                    | Oak stained and varnished     |
| Seating material:                | imitation leather<br>Parotega |
| Seating colour:                  | light taupe                   |
| Floor glider:                    | plastic gliders<br>included   |
| Assembly state:                  | completely<br>assembled       |
| Cover fire-resistant:            | yes                           |
| Upholstery: NF D 60<br>013 AM18: | yes                           |
| water-repellent:                 | yes                           |
| blood and urine resistant:       | yes                           |

#### Technical specifications

| Product Code:      | 101JPH                                            |
|--------------------|---------------------------------------------------|
| Model name:        | Mily                                              |
| Product type:      | arm chair                                         |
| Application area:  | indoors                                           |
| Not suitable for:  | mountain-,maritime-,desert-climate,swimming-pools |
| Height:            | 89.5 cm                                           |
| Seat height:       | 46 cm                                             |
| Width:             | 55 cm                                             |
| Seat width:        | 48 cm                                             |
| Depth:             | 55.5 cm                                           |
| Seat depth:        | 41 cm                                             |
| Armrest height:    | 65.5 cm                                           |
| Weight:            | 8.6 kg                                            |
| Stackable:         | yes                                               |
| Stacking quantity: | 3                                                 |
|                    |                                                   |