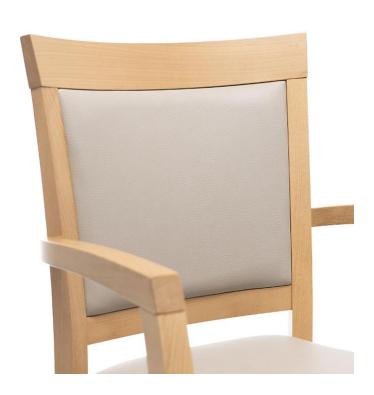

The model Mily with and without armrests is timeless and modern. The classic design with visible struts in the back and a frame made of beech wood, stained in the colour oak or walnut, lends a pleasant feel-good atmosphere to any room. The model is comfortable and, with its functional, ergonomic shape, has many uses in the health & care sector. Optionally, the model can be equipped with castors on the front leg and/or a handle in the backrest, so that the seated person can easily be moved to the table from behind. The upholstered seat cover, which is particularly appropriate for the health & care sector, is available in various flame-retardant and easy-care materials, such as Parotega, Paratexa, Marou, Addison and Sheldon.