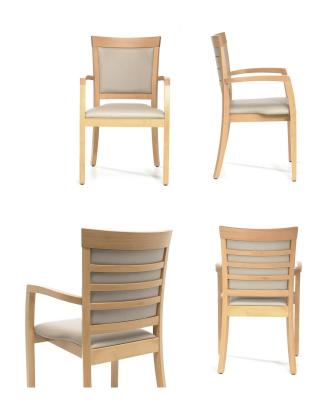

The model Mily with and without armrests is timeless and modern. The classic design with visible struts in the back and a frame made of beech wood, stained in the colour oak or walnut, lends a pleasant feel-good atmosphere to any room. The model is comfortable and, with its functional, ergonomic shape, has many uses in the health & care sector. Optionally, the model can be equipped with castors on the front leg and/or a handle in the backrest, so that the seated person can easily be moved to the table from behind. The upholstered seat cover, which is particularly appropriate for the health & care sector, is available in various flame-retardant and easy-care materials, such as Parotega, Paratexa, Marou, Addison and Sheldon.