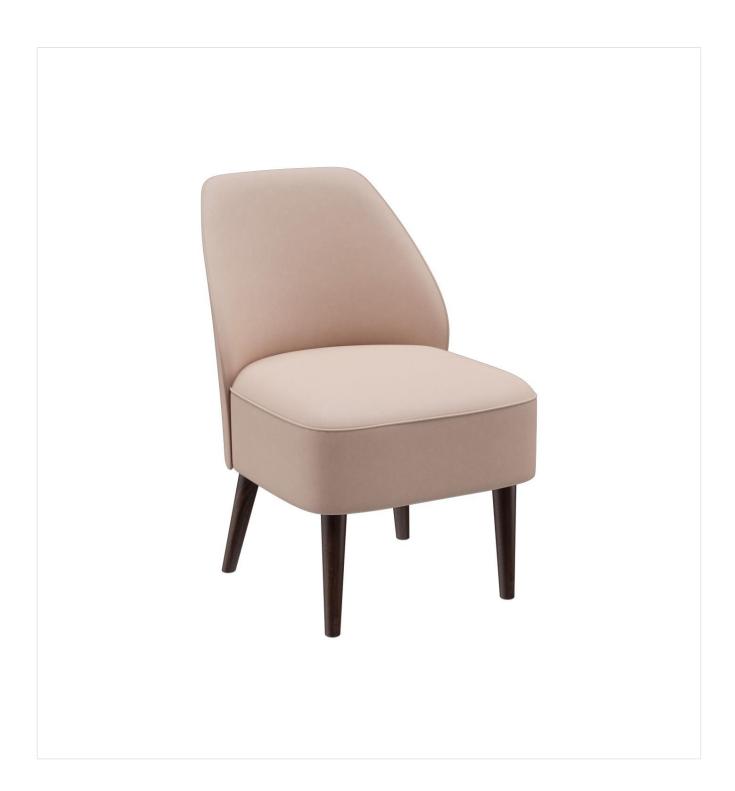

Cliff is available as armchair and sofa and is very comfortable thanks to its rounded backrest. The feet are made of walnut stained birch or oak. Its compact dimensions make it a very popular piece of furniture in all areas of application. The cover is optionally available in artificial leather or fabric.

#### Product details

| Product Code:                     | 101JP0                        |
|-----------------------------------|-------------------------------|
| Model name:                       | Cliff                         |
| Product type:                     | armchair                      |
| Seating material:                 | imitation leather<br>Parotega |
| Seating colour:                   | antique pink                  |
| Foot material:                    | birch                         |
| Foot colour:                      | walnut stained and varnished  |
| Assembly state:                   | partially assembled           |
| Cover fire-resistant:             | yes                           |
| water-repellent:                  | yes                           |
| blood and urine resistant:        | yes                           |
| Produced in<br>Germany or Europe: | yes                           |
| Sustainable:                      | yes                           |

### Technical specifications

| Product Code:     | 101JP0                                            |
|-------------------|---------------------------------------------------|
| Model name:       | Cliff                                             |
| Product type:     | armchair                                          |
| Application area: | indoors                                           |
| Not suitable for: | mountain-,maritime-,desert-climate,swimming-pools |
| Height:           | 83 cm                                             |
| Seat height:      | 45 cm                                             |
| Width:            | 57 cm                                             |
| Depth:            | 70 cm                                             |
| Seat depth:       | 53 cm                                             |
| Weight:           | 14.4 kg                                           |
|                   |                                                   |