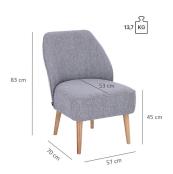

### Technical specifications

| Product Code:     | 101JP0                                            |
|-------------------|---------------------------------------------------|
| Model name:       | Cliff                                             |
| Product type:     | armchair                                          |
| Application area: | indoors                                           |
| Not suitable for: | mountain-,maritime-,desert-climate,swimming-pools |
| Height:           | 83 cm                                             |
| Seat height:      | 45 cm                                             |
| Width:            | 57 cm                                             |
| Depth:            | 70 cm                                             |
| Seat depth:       | 53 cm                                             |
| Weight:           | 14.4 kg                                           |
|                   |                                                   |