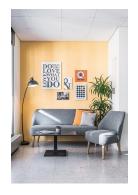

Cliff is available as armchair and sofa and is very comfortable thanks to its rounded backrest. The feet are made of walnut stained birch or oak. Its compact dimensions make it a very popular piece of furniture in all areas of application. The cover is optionally available in artificial leather or fabric.