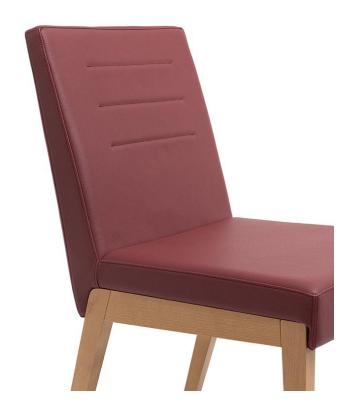

The Paddy model with and without armrests is timeless and modern. The linear form and the striking look with a frame made of beech wood, stained in the colour oak or walnut, give every room a contemporary ambience. The model is comfortable and, with its functional, ergonomic shape, finds many uses in the health & care sector. Optionally, the chair can also be equipped with castors on the front legs so that the seated person can easily be moved to the table from behind. The upholstered seat cover, which is particularly appropriate for the health & care sector, is available in various flame-retardant and easy-care materials, such as Parotega, Paratexa, Marou, Addison and Sheldon.

#### Product details

| Product Code:                    | 101J83                        |
|----------------------------------|-------------------------------|
| Model name:                      | Paddy                         |
| Product type:                    | chair                         |
| Frame material:                  | beech                         |
| Frame colour:                    | Oak stained and varnished     |
| Seating material:                | imitation leather<br>Parotega |
| Seating colour:                  | bordeaux                      |
| Floor glider:                    | plastic gliders<br>included   |
| Assembly state:                  | completely<br>assembled       |
| Cover fire-resistant:            | yes                           |
| Upholstery: NF D 60<br>013 AM18: | yes                           |
| water-repellent:                 | yes                           |
| blood and urine resistant:       | yes                           |