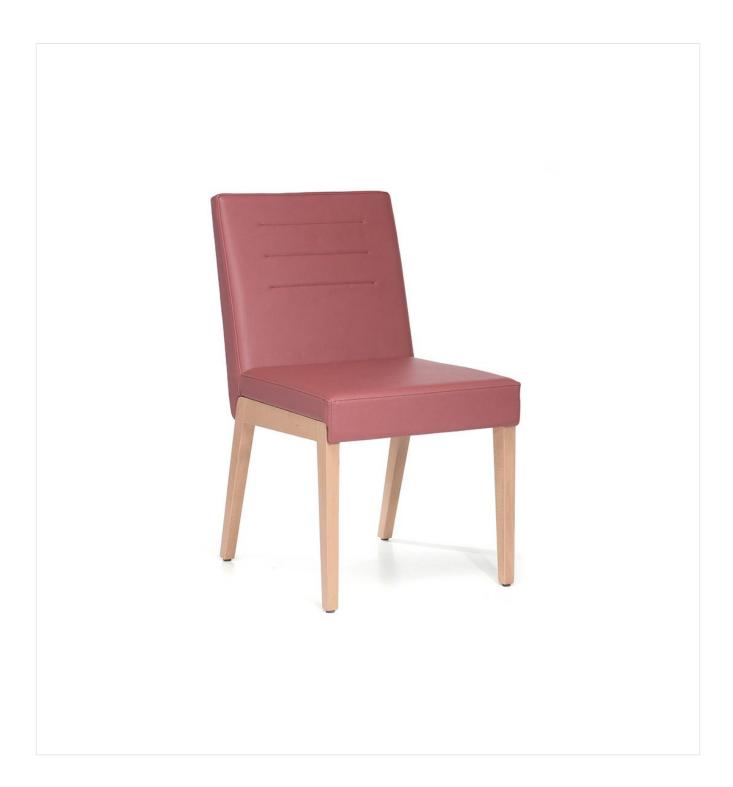

The Paddy model with and without armrests is timeless and modern. The linear form and the striking look with a frame made of beech wood, stained in the colour oak or walnut, give every room a contemporary ambience. The model is comfortable and, with its functional, ergonomic shape, finds many uses in the health & care sector. Optionally, the chair can also be equipped with castors on the front legs so that the seated person can easily be moved to the table from behind. The upholstered seat cover, which is particularly appropriate for the health & care sector, is available in various flame-retardant and easy-care materials, such as Parotega, Paratexa, Marou, Addison and Sheldon.

#### Product details

| Product Code:                    | 101J83                        |
|----------------------------------|-------------------------------|
| Model name:                      | Paddy                         |
| Product type:                    | chair                         |
| Frame material:                  | beech                         |
| Frame colour:                    | Oak stained and varnished     |
| Seating material:                | imitation leather<br>Parotega |
| Seating colour:                  | bordeaux                      |
| Floor glider:                    | plastic gliders<br>included   |
| Assembly state:                  | completely<br>assembled       |
| Cover fire-resistant:            | yes                           |
| Upholstery: NF D 60<br>013 AM18: | yes                           |
| water-repellent:                 | yes                           |
| blood and urine resistant:       | yes                           |