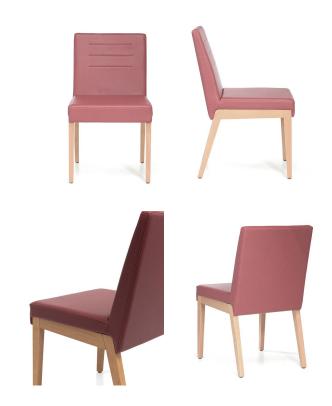

The Paddy model with and without armrests is timeless and modern. The linear form and the striking look with a frame made of beech wood, stained in the colour oak or walnut, give every room a contemporary ambience. The model is comfortable and, with its functional, ergonomic shape, finds many uses in the health & care sector. Optionally, the chair can also be equipped with castors on the front legs so that the seated person can easily be moved to the table from behind. The upholstered seat cover, which is particularly appropriate for the health & care sector, is available in various flame-retardant and easy-care materials, such as Parotega, Paratexa, Marou, Addison and Sheldon.

#### Product details

| Product Code:                    | 101J83                        |
|----------------------------------|-------------------------------|
| Model name:                      | Paddy                         |
| Product type:                    | chair                         |
| Frame material:                  | beech                         |
| Frame colour:                    | Oak stained and varnished     |
| Seating material:                | imitation leather<br>Parotega |
| Seating colour:                  | bordeaux                      |
| Floor glider:                    | plastic gliders<br>included   |
| Assembly state:                  | completely<br>assembled       |
| Cover fire-resistant:            | yes                           |
| Upholstery: NF D 60<br>013 AM18: | yes                           |
| water-repellent:                 | yes                           |
| blood and urine resistant:       | yes                           |