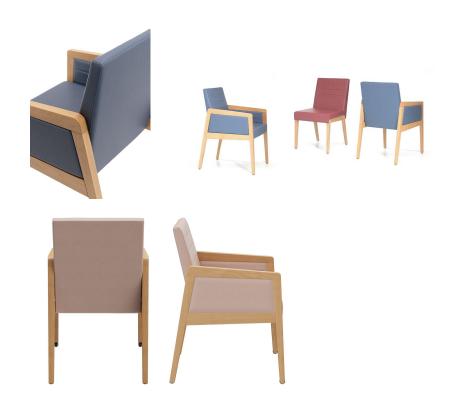

## ARM CHAIR PADDY

The Paddy model with and without armrests is timeless and modern. The linear form and the striking look with a frame made of beech wood, stained in the colour oak or walnut, give every room a contemporary ambience. The model is comfortable and, with its functional, ergonomic shape, finds many uses in the health & care sector. Optionally, the chair can also be equipped with castors on the front legs so that the seated person can easily be moved to the table from behind. The upholstered seat cover, which is particularly appropriate for the health & care sector, is available in various flame-retardant and easy-care materials, such as Parotega, Paratexa, Marou, Addison and Sheldon.