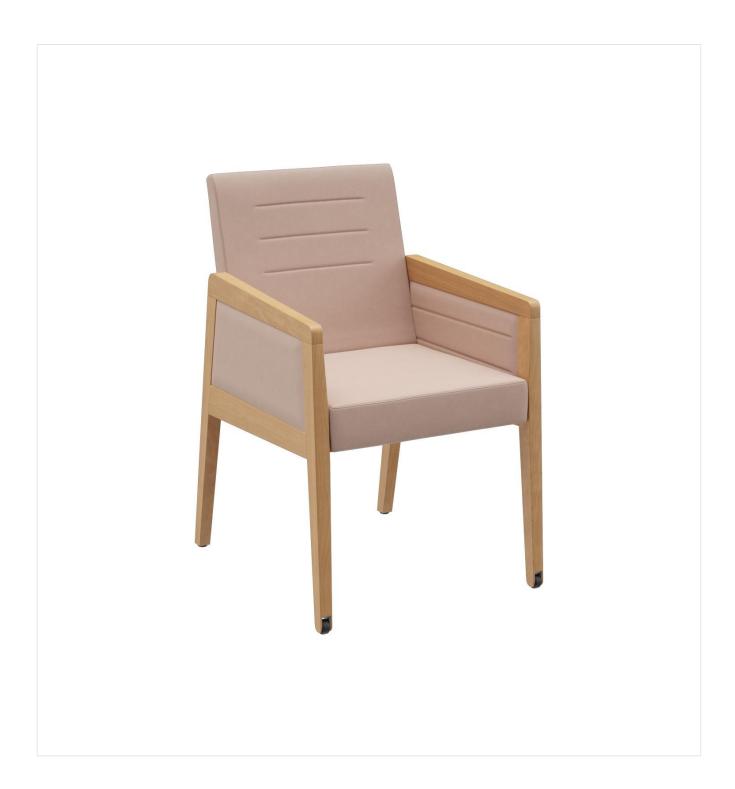

## ARM CHAIR PADDY

The Paddy model with and without armrests is timeless and modern. The linear form and the striking look with a frame made of beech wood, stained in the colour oak or walnut, give every room a contemporary ambience. The model is comfortable and, with its functional, ergonomic shape, finds many uses in the health & care sector. Optionally, the chair can also be equipped with castors on the front legs so that the seated person can easily be moved to the table from behind. The upholstered seat cover, which is particularly appropriate for the health & care sector, is available in various flame-retardant and easy-care materials, such as Parotega, Paratexa, Marou, Addison and Sheldon.

#### Product details

| Product Code:                    | 101J7R                        |
|----------------------------------|-------------------------------|
| Model name:                      | Paddy                         |
| Product type:                    | arm chair                     |
| Frame material:                  | beech                         |
| Frame colour:                    | Oak stained and varnished     |
| Seating material:                | imitation leather<br>Parotega |
| Seating colour:                  | antique pink                  |
| Floor glider:                    | plastic gliders<br>included   |
| Assembly state:                  | completely<br>assembled       |
| Cover fire-resistant:            | yes                           |
| Upholstery: NF D 60<br>013 AM18: | yes                           |
| water-repellent:                 | yes                           |
| blood and urine resistant:       | yes                           |

#### Technical specifications

| Product Code:     | 101J7R                                            |
|-------------------|---------------------------------------------------|
| Model name:       | Paddy                                             |
| Product type:     | arm chair                                         |
| Application area: | indoors                                           |
| Not suitable for: | mountain-,maritime-,desert-climate,swimming-pools |
| Height:           | 86.5 cm                                           |
| Seat height:      | 47 cm                                             |
| Width:            | 55 cm                                             |
| Seat width:       | 48 cm                                             |
| Depth:            | 64 cm                                             |
| Seat depth:       | 42 cm                                             |
| Armrest height:   | 64 cm                                             |
| Weight:           | 10 kg                                             |
| GO IN Premium:    | ja                                                |