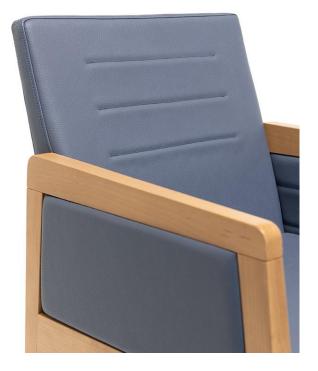

## ARM CHAIR PADDY

The Paddy model with and without armrests is timeless and modern. The linear form and the striking look with a frame made of beech wood, stained in the colour oak or walnut, give every room a contemporary ambience. The model is comfortable and, with its functional, ergonomic shape, finds many uses in the health & care sector. Optionally, the chair can also be equipped with castors on the front legs so that the seated person can easily be moved to the table from behind. The upholstered seat cover, which is particularly appropriate for the health & care sector, is available in various flame-retardant and easy-care materials, such as Parotega, Paratexa, Marou, Addison and Sheldon.