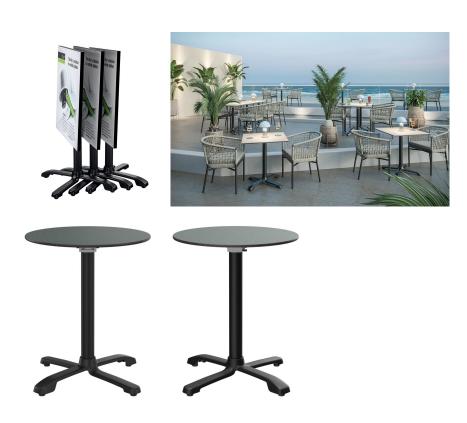

The lightweight, side-stackable table frame Sonam with flat technology and tilting mechanism is handy and can be stored in a space-saving manner when not in use. Sonam is made of powder-coated aluminium and is extremely resistant to the weather conditions.

#### Product details

Tabletop width:

Product Code: 101IES Model name: Sonam Product type: dining table Frame material: aluminium Frame colour: black powdercoated Foot type: 0130 Floor glider: flat technology Assembly state: not assembled Tabletop depth: 60 cm Tabletop material: Compact Slim (High Pressure Laminate (HPL)) Tabletop colour: Loden green Column shape: round Table base size: central single