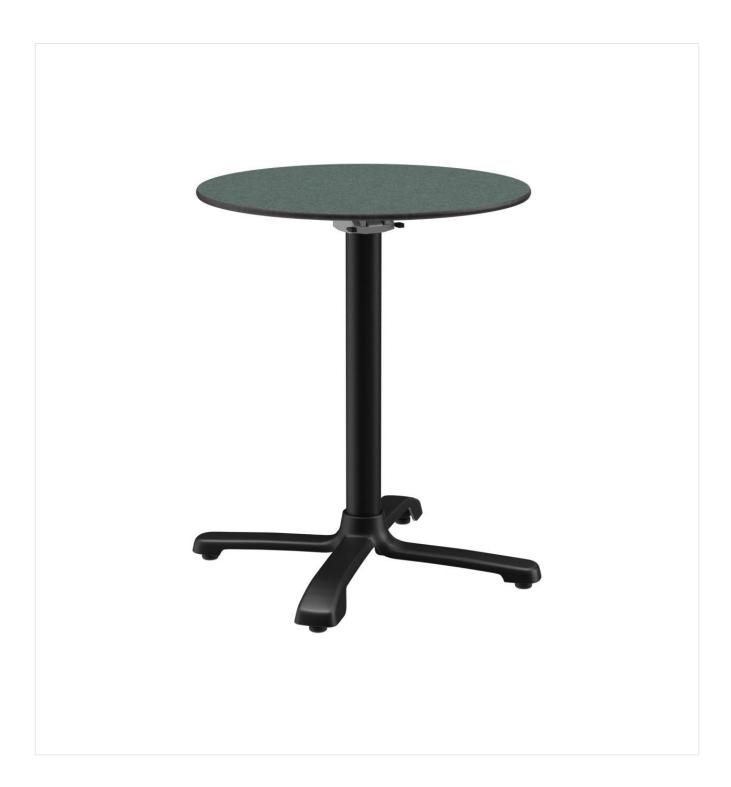

The lightweight, side-stackable table frame Sonam with flat technology and tilting mechanism is handy and can be stored in a space-saving manner when not in use. Sonam is made of powder-coated aluminium and is extremely resistant to the weather conditions.

#### Product details

Tabletop width:

Product Code: 101IES Model name: Sonam Product type: dining table Frame material: aluminium Frame colour: black powdercoated Foot type: 0130 Floor glider: flat technology Assembly state: not assembled Tabletop depth: 60 cm Tabletop material: Compact Slim (High Pressure Laminate (HPL)) Tabletop colour: Loden green Column shape: round Table base size: central single

### Technical specifications

| Product Code:     | 101IES       |
|-------------------|--------------|
| Model name:       | Sonam        |
| Product type:     | dining table |
| Application area: | outdoors     |
| Height:           | 74 cm        |
| Width:            | 60 cm        |
| Depth:            | 60 cm        |
| Weight:           | 12.9 kg      |
| Tabletop width:   | 60 cm        |
|                   |              |