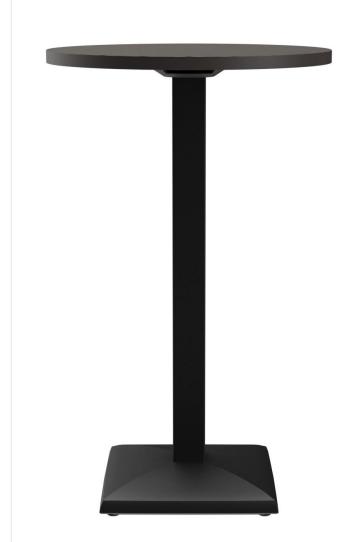

The elegantly shaped square legs and square column lend Kord a compact and modern appearance. The black-painted steel frame can be combined with various tabletops. Kord is available in dining table and bar table height, with or without FLAT technology and can also be fitted with tilting mechanism. It is suitable for indoor and outdoor use.

#### Product details

Product Code: 101199

Model name: Kord

Product type: high table

Frame material: steel

Frame colour: black powder-

coated

Foot type: square (43x43cm)

Foot colour: black

Floor glider: adjustable

Assembly state: not assembled

Tabletop depth: 68 cm

Tabletop material: Vario Strong

(laminated chipboard with

HPL)

Tabletop colour: be rooted

Edge thickness: 30 mm

Table top thickness: 30 mm

Fixing top: standard

Table base size: central single column

Tabletop width: 68 cm

### Technical specifications

Product Code: 101199 Model name: Kord Product type: high table indoors Application area: Height: 111 cm Width: 68 cm Depth: 68 cm Weight: 28.7 kg Tabletop width: 68 cm GO IN Design: ja