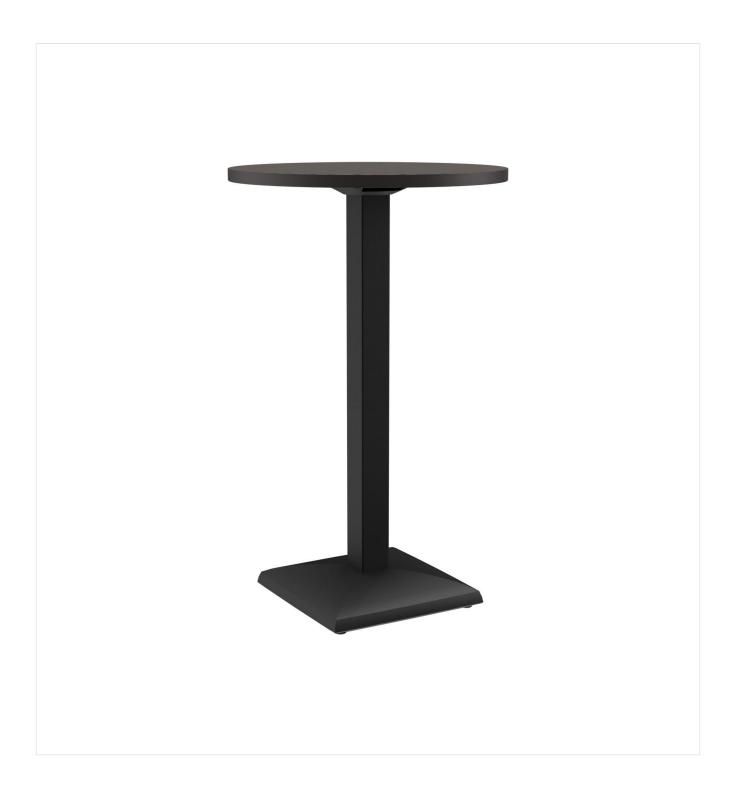

The elegantly shaped square legs and square column lend Kord a compact and modern appearance. The black-painted steel frame can be combined with various tabletops. Kord is available in dining table and bar table height, with or without FLAT technology and can also be fitted with tilting mechanism. It is suitable for indoor and outdoor use.

#### Product details

Product Code: 101199

Model name: Kord

Product type: high table

Frame material: steel

Frame colour: black powder-

coated

Foot type: square (43x43cm)

Foot colour: black

Floor glider: adjustable

Assembly state: not assembled

Tabletop depth: 68 cm

Tabletop material: Vario Strong

(laminated chipboard with

HPL)

Tabletop colour: be rooted

Edge thickness: 30 mm

Table top thickness: 30 mm

Fixing top: standard

Table base size: central single column

Tabletop width: 68 cm

### Technical specifications

Product Code: 101199 Model name: Kord Product type: high table indoors Application area: Height: 111 cm Width: 68 cm Depth: 68 cm Weight: 28.7 kg Tabletop width: 68 cm GO IN Design: ja