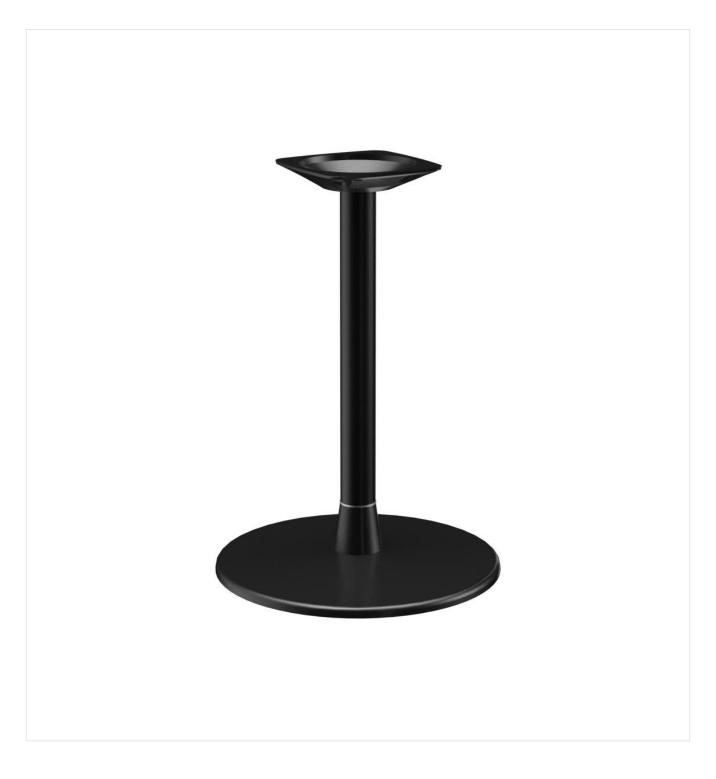

### Your chosen variant

| Product details      |                         |
|----------------------|-------------------------|
| Product Code:        | 101HZM                  |
| Model name:          | Modular T               |
| Product type:        | dining table            |
| Foot type:           | base 18                 |
| Foot colour:         | black                   |
| Assembly state:      | not assembled           |
| Edge thickness:      | 0 mm                    |
| Table top thickness: | 0 mm                    |
| Fixing top:          | standard                |
| Column type:         | column 0                |
| Column material:     | aluminium               |
| Column colour:       | black powder-<br>coated |

#### Technical specifications

| Product Code:     | 101HZM         |
|-------------------|----------------|
| Model name:       | Modular T      |
| Product type:     | dining table   |
| Application area: | outdoors       |
| Not suitable for: | swimming pools |
| Height:           | 71 cm          |
| Width:            | 49 cm          |
| Weight:           | 20.3 kg        |