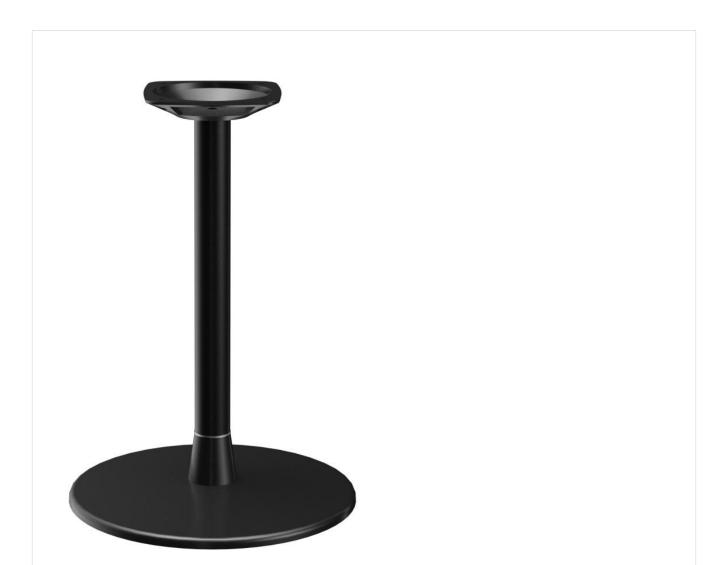

### Your chosen variant

| Product details      |                         |
|----------------------|-------------------------|
| Product Code:        | 101HZM                  |
| Model name:          | Modular T               |
| Product type:        | dining table            |
| Foot type:           | base 18                 |
| Foot colour:         | black                   |
| Assembly state:      | not assembled           |
| Edge thickness:      | 0 mm                    |
| Table top thickness: | 0 mm                    |
| Fixing top:          | standard                |
| Column type:         | column 0                |
| Column material:     | aluminium               |
| Column colour:       | black powder-<br>coated |

#### Technical specifications

| Product Code:     | 101HZM         |
|-------------------|----------------|
| Model name:       | Modular T      |
| Product type:     | dining table   |
| Application area: | outdoors       |
| Not suitable for: | swimming pools |
| Height:           | 71 cm          |
| Width:            | 49 cm          |
| Weight:           | 20.3 kg        |