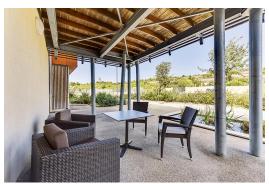

One system, innumerable possibilities: the Modular T-system from GO IN offers a great range of options for stylish, central-column indoor and outdoor dining tables. You can combine bases, columns and tabletops in different shapes, sizes, materials and colours – all to fit your design concept.