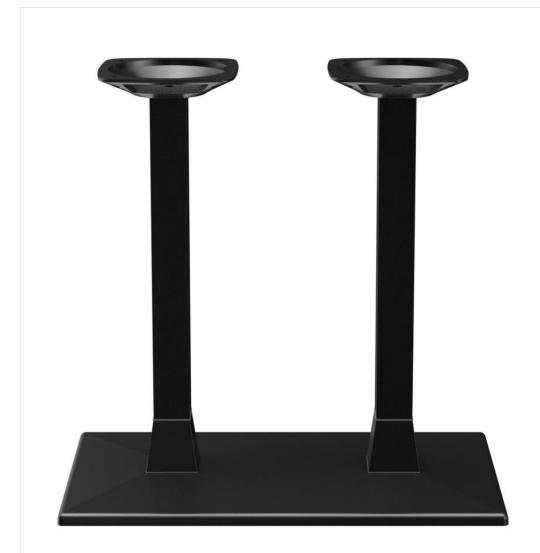

#### Product details

Column material:

Column colour:

Product Code: 101HWK Model name: Modular T Product type: dining table Foot type: base 38 Foot colour: black Assembly state: not assembled Edge thickness: 0 mm Table top thickness: 0 mm standard Fixing top: Column type: column 7

### Technical specifications

Product Code: 101HWK Model name: Modular T Product type: dining table Application area: outdoors Not suitable for: swimming pools Height: 71 cm Width: 72 cm 42 cm Depth: Weight: 40.5 kg