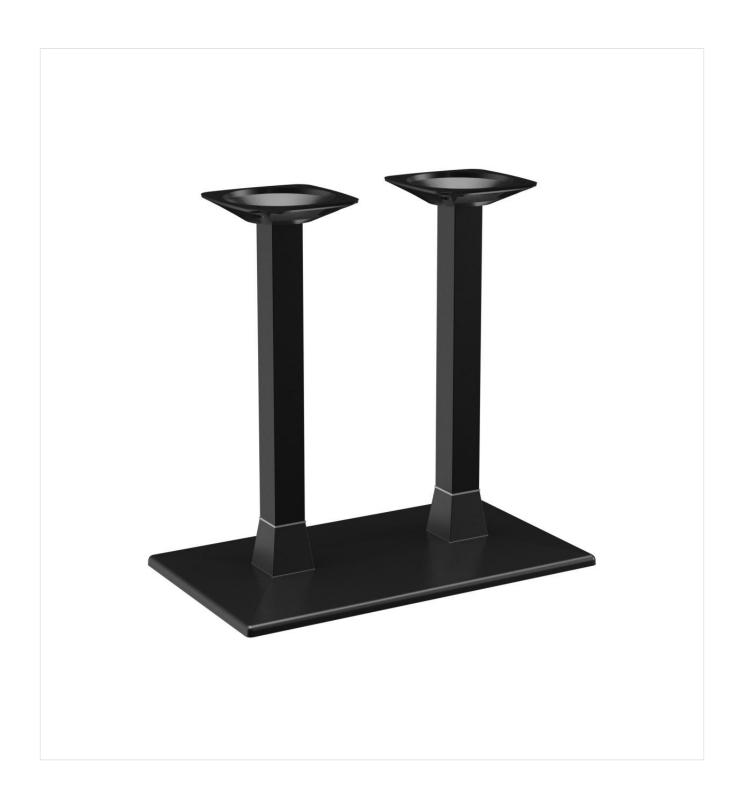

#### Product details

Column material:

Column colour:

Product Code: 101HWK Model name: Modular T Product type: dining table Foot type: base 38 Foot colour: black Assembly state: not assembled Edge thickness: 0 mm Table top thickness: 0 mm standard Fixing top: Column type: column 7

### Technical specifications

Product Code: 101HWK Model name: Modular T Product type: dining table Application area: outdoors Not suitable for: swimming pools Height: 71 cm Width: 72 cm 42 cm Depth: Weight: 40.5 kg