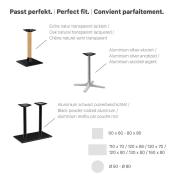

#### Product details

Column material:

Column colour:

Product Code: 101HWK Model name: Modular T Product type: dining table Foot type: base 38 Foot colour: black Assembly state: not assembled Edge thickness: 0 mm Table top thickness: 0 mm standard Fixing top: Column type: column 7

aluminium

coated

black powder-

### Technical specifications

Product Code: 101HWK Model name: Modular T Product type: dining table Application area: outdoors Not suitable for: swimming pools Height: 71 cm Width: 72 cm 42 cm Depth: Weight: 40.5 kg