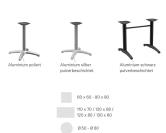

The Kenan table looks very elegant with its slightly curved toe table base. The aluminium frame is available in polished aluminium, silver or black finishes and in dining table or bar table height. The tabletop can be chosen separately. Kenan is suitable for both indoor and outdoor use. It is available with FLAT technology or adjustable floor gliders and can also be fitted with tilting mechanism.

#### Product details

Product Code: 101HQA Model name: Kenan dining table Product type: Frame material: aluminium Frame colour: polished Foot type: 4-foot Floor glider: adjustable Assembly state: not assembled Edge thickness: 0 mm Table top thickness: 0 mm Fixing top: standard Table base size: central single column

### Technical specifications

| Product Code:     | 101HQA                             |
|-------------------|------------------------------------|
| Model name:       | Kenan                              |
| Product type:     | dining table                       |
| Application area: | outdoors                           |
| Not suitable for: | maritime climate or swimming pools |
| Height:           | 73 cm                              |
| Width:            | 53 cm                              |
| Weight:           | 6.7 kg                             |
| GO IN Design:     | ja                                 |