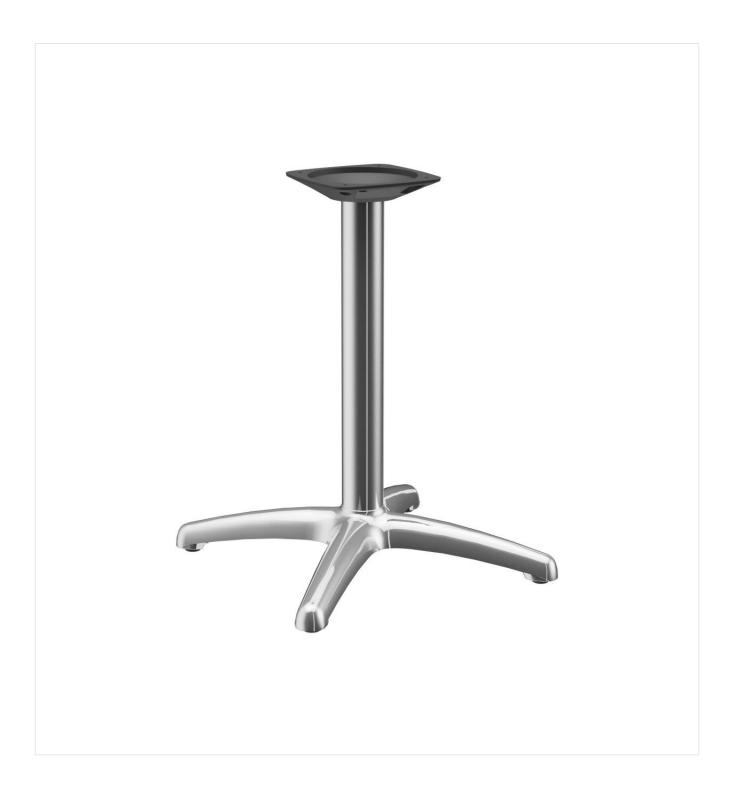

The Kenan table looks very elegant with its slightly curved toe table base. The aluminium frame is available in polished aluminium, silver or black finishes and in dining table or bar table height. The tabletop can be chosen separately. Kenan is suitable for both indoor and outdoor use. It is available with FLAT technology or adjustable floor gliders and can also be fitted with tilting mechanism.

#### Product details

Product Code: 101HQA Model name: Kenan dining table Product type: Frame material: aluminium Frame colour: polished Foot type: 4-foot Floor glider: adjustable Assembly state: not assembled Edge thickness: 0 mm Table top thickness: 0 mm Fixing top: standard Table base size: central single column

### Technical specifications

| Product Code:     | 101HQA                             |
|-------------------|------------------------------------|
| Model name:       | Kenan                              |
| Product type:     | dining table                       |
| Application area: | outdoors                           |
| Not suitable for: | maritime climate or swimming pools |
| Height:           | 73 cm                              |
| Width:            | 53 cm                              |
| Weight:           | 6.7 kg                             |
| GO IN Design:     | ja                                 |