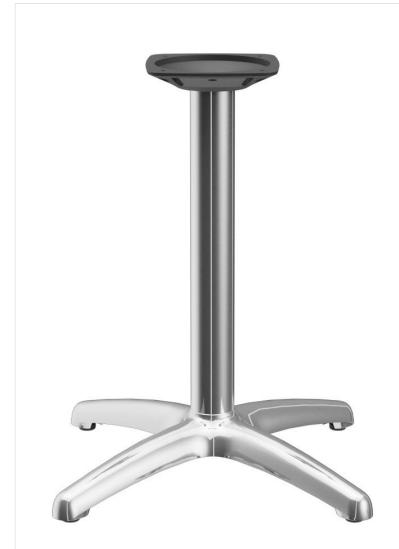

The Kenan table looks very elegant with its slightly curved toe table base. The aluminium frame is available in polished aluminium, silver or black finishes and in dining table or bar table height. The tabletop can be chosen separately. Kenan is suitable for both indoor and outdoor use. It is available with FLAT technology or adjustable floor gliders and can also be fitted with tilting mechanism.

#### Product details

Product Code: 101HQA Model name: Kenan dining table Product type: Frame material: aluminium Frame colour: polished Foot type: 4-foot Floor glider: adjustable Assembly state: not assembled Edge thickness: 0 mm Table top thickness: 0 mm Fixing top: standard Table base size: central single column

### Technical specifications

| Product Code:     | 101HQA                             |
|-------------------|------------------------------------|
| Model name:       | Kenan                              |
| Product type:     | dining table                       |
| Application area: | outdoors                           |
| Not suitable for: | maritime climate or swimming pools |
| Height:           | 73 cm                              |
| Width:            | 53 cm                              |
| Weight:           | 6.7 kg                             |
| GO IN Design:     | ja                                 |