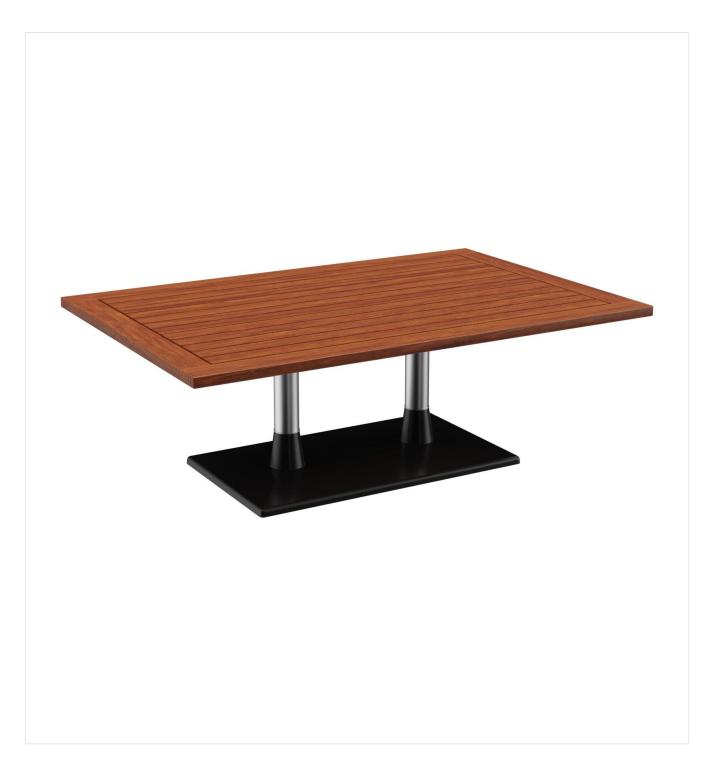

## COFFEE TABLE MODULAR T

One system, innumerable possibilities: the Modular T-system from GO IN offers a great range of options for stylish, central-column indoor and outdoor coffee tables. You can combine bases, columns and tabletops in different shapes, sizes, materials and colours – all to fit your design concept.

#### Product details

|  | Product Code:        | 101HEI                    | Tabletop width: | 120 cr | n |
|--|----------------------|---------------------------|-----------------|--------|---|
|  | Model name:          | Modular T                 |                 |        |   |
|  | Product type:        | coffee table              |                 |        |   |
|  | Foot type:           | base 36                   |                 |        |   |
|  | Foot colour:         | black                     |                 |        |   |
|  | Assembly state:      | not assembled             |                 |        |   |
|  | Tabletop depth:      | 80 cm                     |                 |        |   |
|  | Tabletop material:   | Sendo (solid wood)        |                 |        |   |
|  | Tabletop colour:     | pre-treated<br>eucalyptus |                 |        |   |
|  | Edge thickness:      | 24 mm                     |                 |        |   |
|  | Table top thickness: | 32 mm                     |                 |        |   |
|  | Fixing top:          | standard                  |                 |        |   |
|  | Column type:         | column 0                  |                 |        |   |
|  | Column material:     | aluminium                 |                 |        |   |
|  | Column colour:       | anodised silver           |                 |        |   |
|  |                      |                           |                 |        |   |