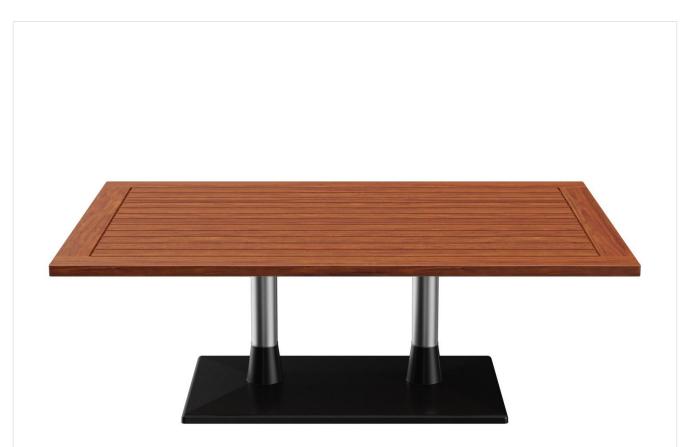

## COFFEE TABLE MODULAR T

One system, innumerable possibilities: the Modular T-system from GO IN offers a great range of options for stylish, central-column indoor and outdoor coffee tables. You can combine bases, columns and tabletops in different shapes, sizes, materials and colours – all to fit your design concept.

#### Product details

|  | Product Code:        | 101HEI                    | Tabletop width: | 120 cr | n |
|--|----------------------|---------------------------|-----------------|--------|---|
|  | Model name:          | Modular T                 |                 |        |   |
|  | Product type:        | coffee table              |                 |        |   |
|  | Foot type:           | base 36                   |                 |        |   |
|  | Foot colour:         | black                     |                 |        |   |
|  | Assembly state:      | not assembled             |                 |        |   |
|  | Tabletop depth:      | 80 cm                     |                 |        |   |
|  | Tabletop material:   | Sendo (solid wood)        |                 |        |   |
|  | Tabletop colour:     | pre-treated<br>eucalyptus |                 |        |   |
|  | Edge thickness:      | 24 mm                     |                 |        |   |
|  | Table top thickness: | 32 mm                     |                 |        |   |
|  | Fixing top:          | standard                  |                 |        |   |
|  | Column type:         | column 0                  |                 |        |   |
|  | Column material:     | aluminium                 |                 |        |   |
|  | Column colour:       | anodised silver           |                 |        |   |
|  |                      |                           |                 |        |   |