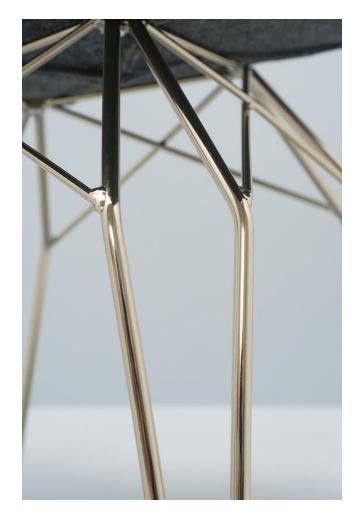

Inspired by old motorsport seats and golf balls' shape, Dimple is a favourite design. The shell chair is made of glass-fibre-reinforced polypropylene is available in black or white and has a diamond base made of powder-coated steel in black.

#### Product details

| Product Code:     | 101FYJ                                  |
|-------------------|-----------------------------------------|
| Model name:       | Dimple                                  |
| Product type:     | chair                                   |
| Seat type:        | Dimple Shell                            |
| Seating material: | reinforced glass<br>fiber polypropylene |
| Seating colour:   | white                                   |
| Foot type:        | Diamond Base                            |
| Foot colour:      | gold                                    |
| Floor glider:     | plastic gliders<br>included             |
| Assembly state:   | completely<br>assembled                 |