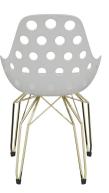

Inspired by old motorsport seats and golf balls' shape, Dimple is a favourite design. The shell chair is made of glass-fibre-reinforced polypropylene is available in black or white and has a diamond base made of powder-coated steel in black.

#### Product details

| Product Code:     | 101FYJ                                  |
|-------------------|-----------------------------------------|
| Model name:       | Dimple                                  |
| Product type:     | chair                                   |
| Seat type:        | Dimple Shell                            |
| Seating material: | reinforced glass<br>fiber polypropylene |
| Seating colour:   | white                                   |
| Foot type:        | Diamond Base                            |
| Foot colour:      | gold                                    |
| Floor glider:     | plastic gliders<br>included             |
| Assembly state:   | completely<br>assembled                 |

### Technical specifications

| Product Code:     | 101FYJ                                            |
|-------------------|---------------------------------------------------|
| Model name:       | Dimple                                            |
| Product type:     | chair                                             |
| Application area: | indoors                                           |
| Not suitable for: | mountain-,maritime-,desert-climate,swimming-pools |
| Height:           | 86 cm                                             |
| Seat height:      | 46 cm                                             |
| Width:            | 52 cm                                             |
| Seat width:       | 42 cm                                             |
| Depth:            | 58 cm                                             |
| Seat depth:       | 43 cm                                             |
| Weight:           | 7.5 kg                                            |
| GO IN Premium:    | ja                                                |
|                   |                                                   |