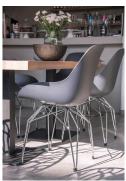

Inspired by old motorsport seats and golf balls' shape, Dimple is a favourite design. The shell chair is made of glass-fibre-reinforced polypropylene is available in black or white and has a diamond base made of powder-coated steel in black.