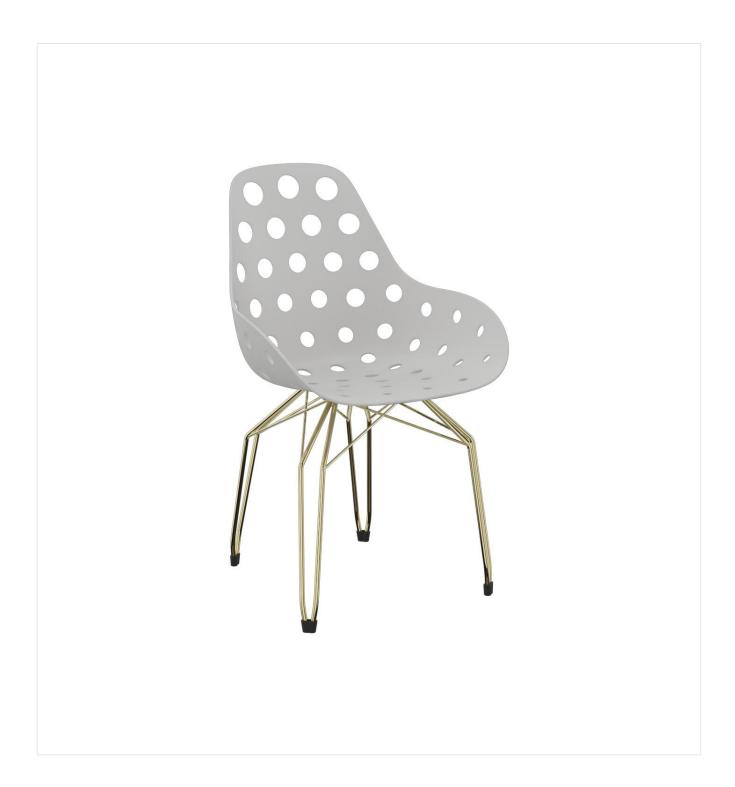

Inspired by old motorsport seats and golf balls' shape, Dimple is a favourite design. The shell chair is made of glass-fibre-reinforced polypropylene is available in black or white and has a diamond base made of powder-coated steel in black.

#### Product details

| Product Code:     | 101FYJ                                  |
|-------------------|-----------------------------------------|
| Model name:       | Dimple                                  |
| Product type:     | chair                                   |
| Seat type:        | Dimple Shell                            |
| Seating material: | reinforced glass<br>fiber polypropylene |
| Seating colour:   | white                                   |
| Foot type:        | Diamond Base                            |
| Foot colour:      | gold                                    |
| Floor glider:     | plastic gliders<br>included             |
| Assembly state:   | completely<br>assembled                 |