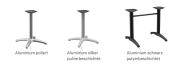

## DINING TABLE KENAN

The Kenan table looks very elegant with its slightly curved toe table base. The aluminium frame is available in polished aluminium, silver or black finishes and in dining table or bar table height. The tabletop can be chosen separately. Kenan is suitable for both indoor and outdoor use. It is available with FLAT technology or adjustable floor gliders and can also be fitted with tilting mechanism.

### Your chosen variant

| Product details      |                          |
|----------------------|--------------------------|
| Product Code:        | 101F04                   |
| Model name:          | Kenan                    |
| Product type:        | dining table             |
| Frame material:      | aluminium                |
| Frame colour:        | polished                 |
| Foot type:           | 2+2-foot                 |
| Floor glider:        | adjustable               |
| Assembly state:      | not assembled            |
| Edge thickness:      | 0 mm                     |
| Table top thickness: | 0 mm                     |
| Fixing top:          | standard                 |
| Table base size:     | central double<br>column |