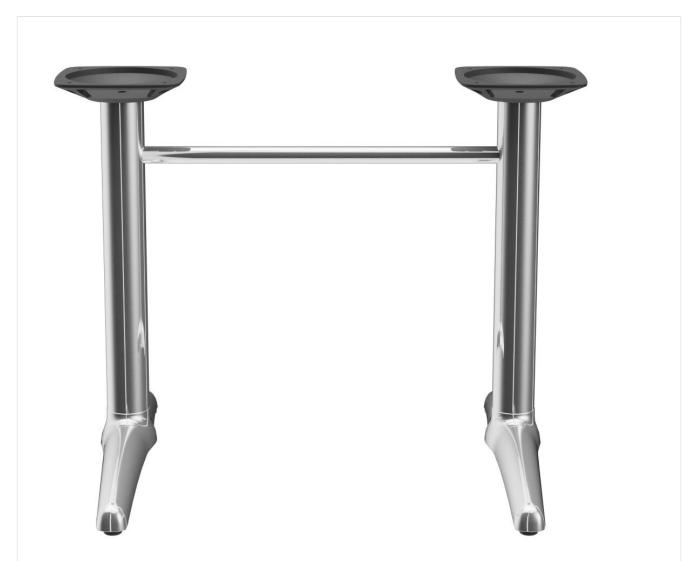

## DINING TABLE KENAN

The Kenan table looks very elegant with its slightly curved toe table base. The aluminium frame is available in polished aluminium, silver or black finishes and in dining table or bar table height. The tabletop can be chosen separately. Kenan is suitable for both indoor and outdoor use. It is available with FLAT technology or adjustable floor gliders and can also be fitted with tilting mechanism.

### Your chosen variant

| Product details      |                          |
|----------------------|--------------------------|
| Product Code:        | 101F04                   |
| Model name:          | Kenan                    |
| Product type:        | dining table             |
| Frame material:      | aluminium                |
| Frame colour:        | polished                 |
| Foot type:           | 2+2-foot                 |
| Floor glider:        | adjustable               |
| Assembly state:      | not assembled            |
| Edge thickness:      | 0 mm                     |
| Table top thickness: | 0 mm                     |
| Fixing top:          | standard                 |
| Table base size:     | central double<br>column |

#### Technical specifications

| Product Code:     | 101F04                             |
|-------------------|------------------------------------|
| Model name:       | Kenan                              |
| Product type:     | dining table                       |
| Application area: | outdoors                           |
| Not suitable for: | maritime climate or swimming pools |
| Height:           | 73 cm                              |
| Width:            | 92 cm                              |
| Depth:            | 68 cm                              |
| Weight:           | 11.5 kg                            |
| GO IN Design:     | ја                                 |