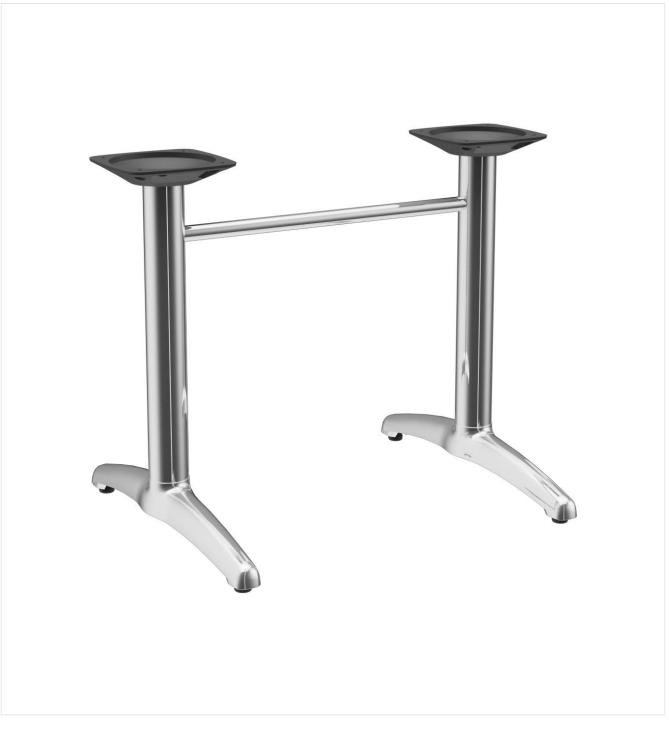

## DINING TABLE KENAN

The Kenan table looks very elegant with its slightly curved toe table base. The aluminium frame is available in polished aluminium, silver or black finishes and in dining table or bar table height. The tabletop can be chosen separately. Kenan is suitable for both indoor and outdoor use. It is available with FLAT technology or adjustable floor gliders and can also be fitted with tilting mechanism.

### Your chosen variant

| Product details      |                          |
|----------------------|--------------------------|
| Product Code:        | 101F04                   |
| Model name:          | Kenan                    |
| Product type:        | dining table             |
| Frame material:      | aluminium                |
| Frame colour:        | polished                 |
| Foot type:           | 2+2-foot                 |
| Floor glider:        | adjustable               |
| Assembly state:      | not assembled            |
| Edge thickness:      | 0 mm                     |
| Table top thickness: | 0 mm                     |
| Fixing top:          | standard                 |
| Table base size:     | central double<br>column |

#### Technical specifications

| Product Code:     | 101F04                             |
|-------------------|------------------------------------|
| Model name:       | Kenan                              |
| Product type:     | dining table                       |
| Application area: | outdoors                           |
| Not suitable for: | maritime climate or swimming pools |
| Height:           | 73 cm                              |
| Width:            | 92 cm                              |
| Depth:            | 68 cm                              |
| Weight:           | 11.5 kg                            |
| GO IN Design:     | ја                                 |