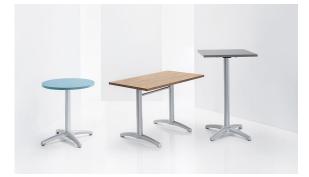

## DINING TABLE KENAN

The Kenan table looks very elegant with its slightly curved toe table base. The aluminium frame is available in polished aluminium, silver or black finishes and in dining table or bar table height. The tabletop can be chosen separately. Kenan is suitable for both indoor and outdoor use. It is available with FLAT technology or adjustable floor gliders and can also be fitted with tilting mechanism.

## GOINS

Passt perfekt. | Perfect fit. | Convient parfaitement.

60 x 60 - 80 x 80 110 x 70 / 120 x 68 / 120 x 80 / 130 x 80 Ø 50 - Ø 80