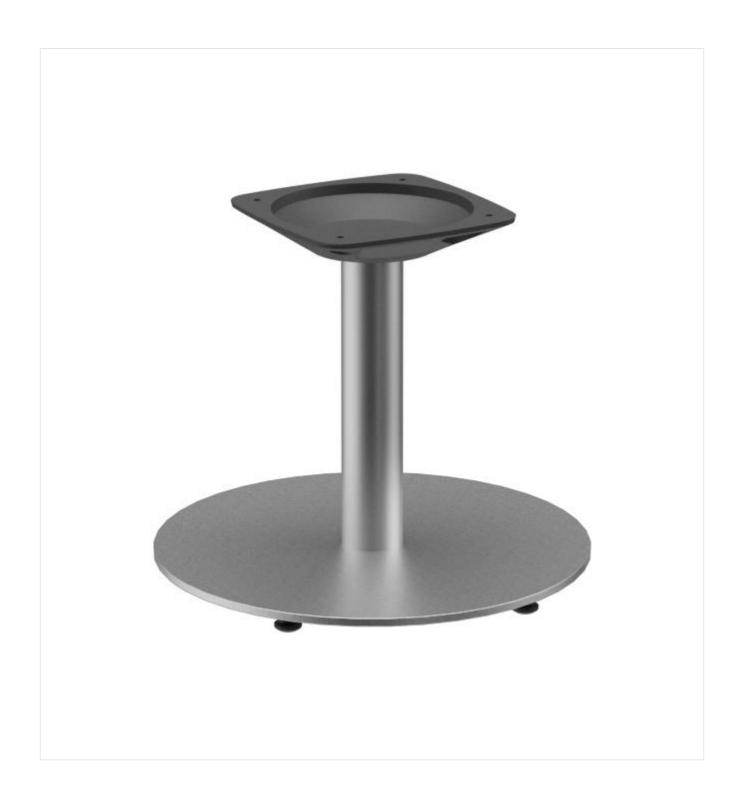

The model Kerst Slim is available as a dining table or coffee table. The dining table frame is available in black powder-coated steel or matt brushed stainless steel. The coffee table is available in matt brushed stainless steel. As a top, there is a standard version and another one for glass plates. Kerst Slim can be combined with different tabletops.

#### Product details

Product Code: 101CCN Model name: Kerst Slim coffee table Product type: Foot material: stainless steel round (Ø 43cm) Foot type: Foot colour: matt brushed Assembly state: not assembled Edge thickness: 0 mm Table top thickness: 0 mm

Column material: stainless steel

Column shape: round

Column colour: matt brushed

Fixing top:

Table base size: central single

column

standard

### Technical specifications

Product Code: 101CCN Model name: Kerst Slim Product type: coffee table Application area: outdoors Not suitable for: swimming pools Height: 37 cm Width: 43 cm Weight: 23.4 kg