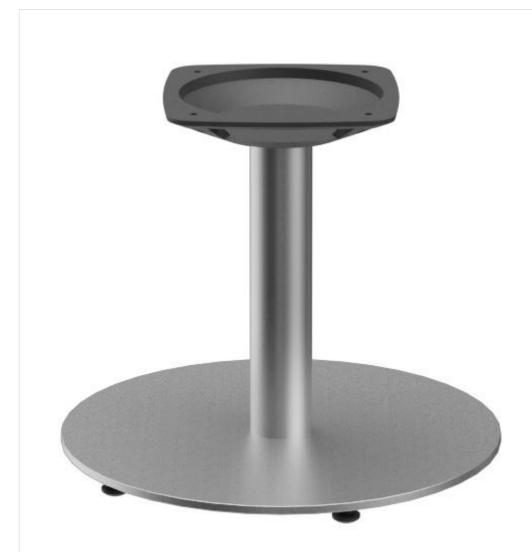

The model Kerst Slim is available as a dining table or coffee table. The dining table frame is available in black powder-coated steel or matt brushed stainless steel. The coffee table is available in matt brushed stainless steel. As a top, there is a standard version and another one for glass plates. Kerst Slim can be combined with different tabletops.

#### Product details

Product Code: 101CCN Model name: Kerst Slim coffee table Product type: Foot material: stainless steel round (Ø 43cm) Foot type: Foot colour: matt brushed Assembly state: not assembled Edge thickness: 0 mm Table top thickness: 0 mm

Column material: stainless steel

Column shape: round

Column colour: matt brushed

Fixing top:

Table base size: central single

column

standard

### Technical specifications

Product Code: 101CCN Model name: Kerst Slim Product type: coffee table Application area: outdoors Not suitable for: swimming pools Height: 37 cm Width: 43 cm Weight: 23.4 kg