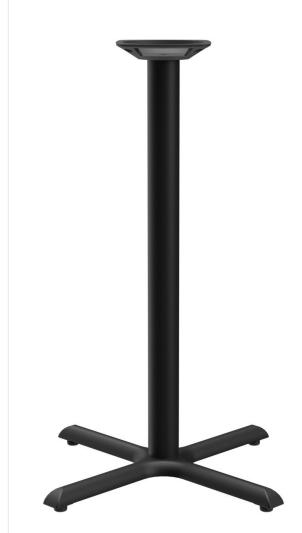

The Kina table is a simple all-rounder with a straight toe table base. Various tabletops can be combined with the black, powder-coated steel frame. Kina is available in dining table or bar table height, with FLAT technology or with adjustable floor gliders. It is suitable for both indoor and outdoor use.

#### Product details

Product Code: 101CBT Model name: Kina Product type: high table Frame material: steel Frame colour: black powdercoated Foot type: 0100 flat technology Floor glider: not assembled Assembly state: Edge thickness: 0 mm Table top thickness: 0 mm Fixing top: standard Table base size:

### Technical specifications

Product Code: 101CBT Model name: Kina Product type: high table Application area: outdoors Height: 108 cm Width: 57 cm Depth: 57 cm Weight: 14 kg