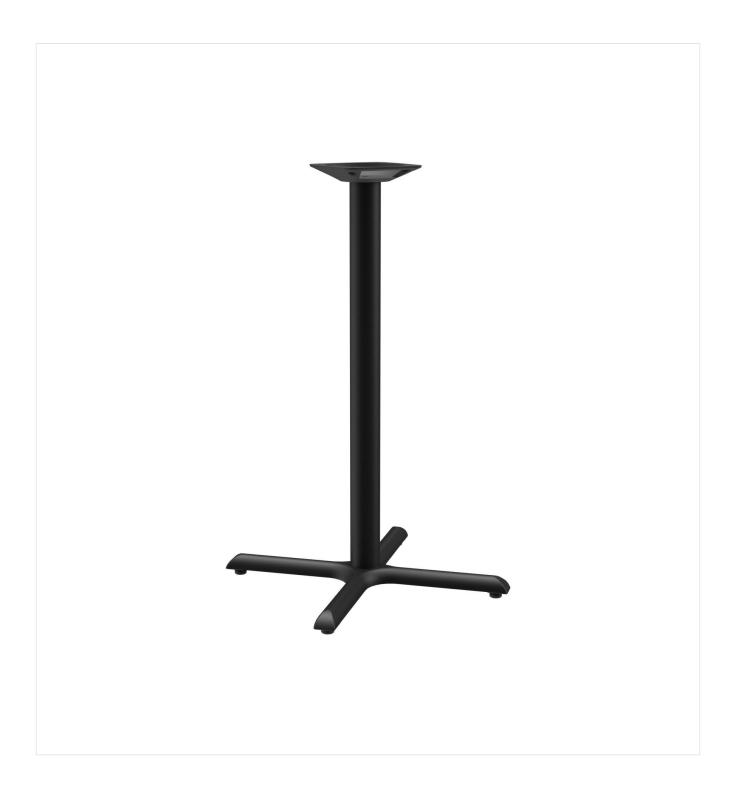

The Kina table is a simple all-rounder with a straight toe table base. Various tabletops can be combined with the black, powder-coated steel frame. Kina is available in dining table or bar table height, with FLAT technology or with adjustable floor gliders. It is suitable for both indoor and outdoor use.

#### Product details

Product Code: 101CBT Model name: Kina Product type: high table Frame material: steel Frame colour: black powdercoated Foot type: 0100 flat technology Floor glider: not assembled Assembly state: Edge thickness: 0 mm Table top thickness: 0 mm Fixing top: standard Table base size:

### Technical specifications

Product Code: 101CBT Model name: Kina Product type: high table Application area: outdoors Height: 108 cm Width: 57 cm Depth: 57 cm Weight: 14 kg