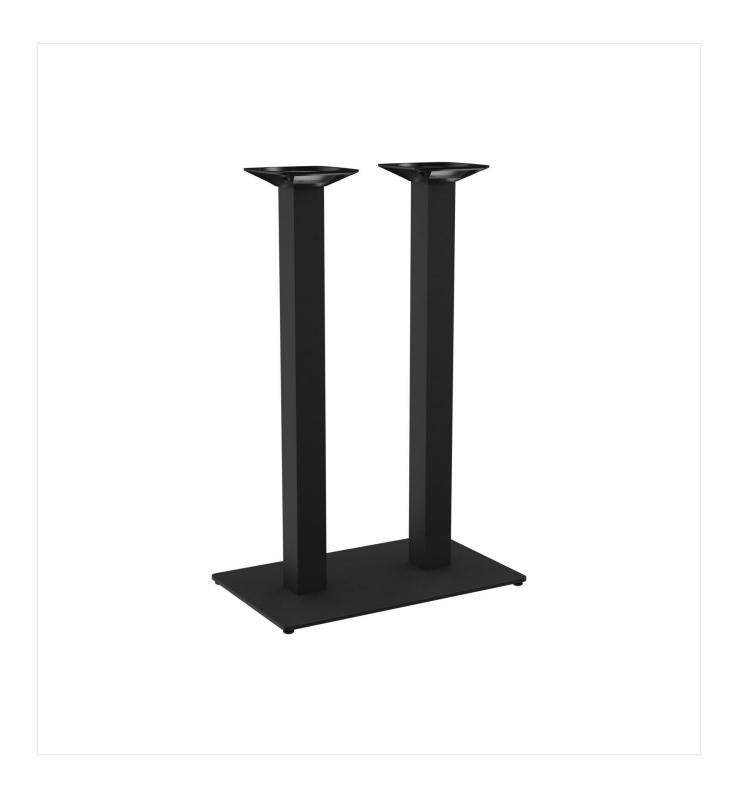

#### Product details

101CB1 Product Code: Model name: Kerst Product type: high table Foot material: steel rectangular Foot type: (70x40cm) Foot colour: black powder-

coated Assembly state: not assembled

Edge thickness: 0 mm

Table top thickness: 0 mm

Column material:

Fixing top:

steel

Column shape: rectangular

Column colour: black powder-

coated

standard

Table base size: central double

column

### Technical specifications

Product Code: 101CB1 Model name: Kerst Product type: high table Application area: outdoors Not suitable for: swimming pools Height: 108 cm Width: 70 cm 40 cm Depth: Weight: 35.6 kg GO IN Premium: ja