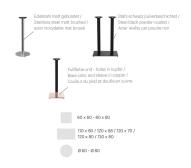

#### Product details

101CB1 Product Code: Model name: Kerst Product type: high table Foot material: steel rectangular Foot type: (70x40cm) Foot colour: black powder-

coated Assembly state: not assembled

Edge thickness: 0 mm

Table top thickness: 0 mm

Column material:

Fixing top:

steel

Column shape: rectangular

Column colour: black powder-

coated

standard

Table base size: central double

column

### Technical specifications

Product Code: 101CB1 Model name: Kerst Product type: high table Application area: outdoors Not suitable for: swimming pools Height: 108 cm Width: 70 cm 40 cm Depth: Weight: 35.6 kg GO IN Premium: ja