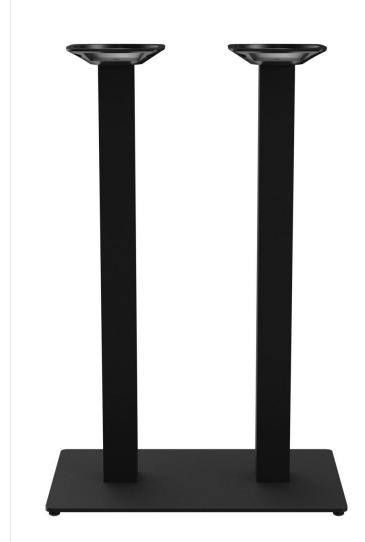

#### Product details

101CB1 Product Code: Model name: Kerst Product type: high table Foot material: steel rectangular Foot type: (70x40cm) Foot colour: black powder-

coated Assembly state: not assembled

Edge thickness: 0 mm

Table top thickness: 0 mm

Column material:

Fixing top:

steel

Column shape: rectangular

Column colour: black powder-

coated

standard

Table base size: central double

column

### Technical specifications

Product Code: 101CB1 Model name: Kerst Product type: high table Application area: outdoors Not suitable for: swimming pools Height: 108 cm Width: 70 cm 40 cm Depth: Weight: 35.6 kg GO IN Premium: ja