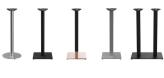

Round, angular – high, low – large, small: Kerst is characterised by its great variety. The powder-coated aluminium frame is available in black or stainless steel effect and can be combined with various tabletops. It features manually adjustable gliders. You can create interesting contrasts by combining angular legs with round columns. For indoor and outdoor use.

#### Product details

101CB1 Product Code: Model name: Kerst Product type: high table Foot material: steel rectangular Foot type: (70x40cm) Foot colour: black powder-

coated Assembly state: not assembled

Edge thickness: 0 mm

Table top thickness: 0 mm

Column material:

Fixing top:

steel

Column shape: rectangular

Column colour: black powder-

coated

standard

Table base size: central double

column