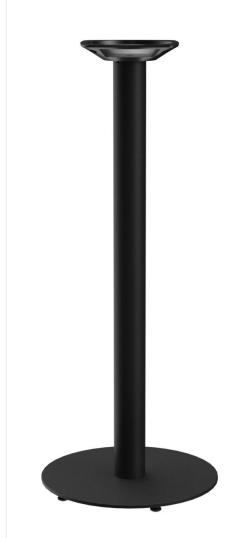

Round, angular – high, low – large, small: Kerst is characterised by its great variety. The powder-coated aluminium frame is available in black or stainless steel effect and can be combined with various tabletops. It features manually adjustable gliders. You can create interesting contrasts by combining angular legs with round columns. For indoor and outdoor use.

#### Product details

Table base size:

Product Code: 101CAT Model name: Kerst Product type: high table Foot material: steel round (Ø 43cm) Foot type: Foot colour: black powdercoated not assembled Assembly state: Edge thickness: 0 mm Table top thickness: 0 mm standard Fixing top: Column material: steel Column shape: round Column colour: black powdercoated

central single column

### Technical specifications

Product Code: 101CAT Model name: Kerst high table Product type: Application area: outdoors Not suitable for: swimming pools Height: 108 cm Width: 43 cm 43 cm Depth: Weight: 15.8 kg GO IN Premium: ja