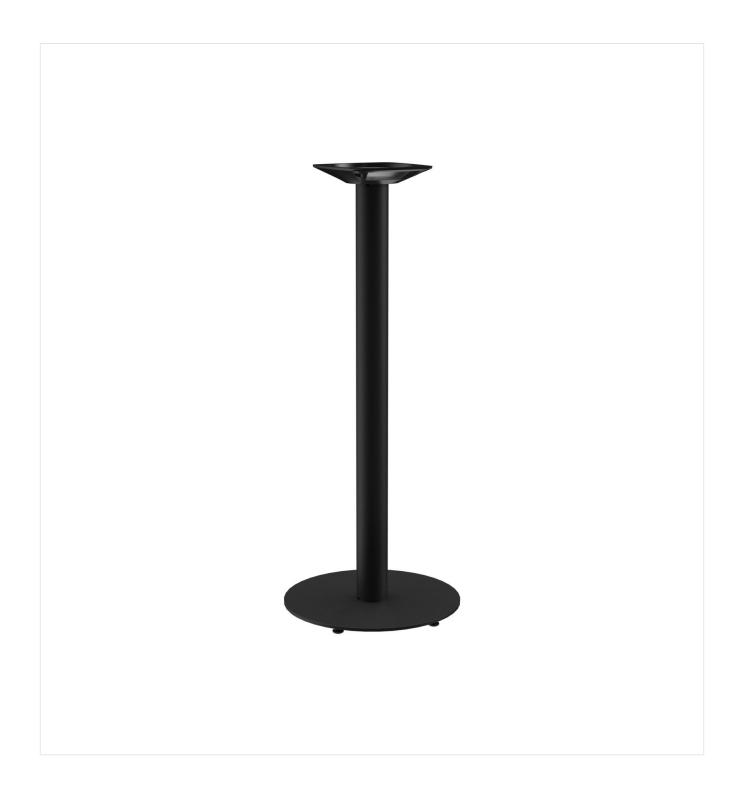

Round, angular – high, low – large, small: Kerst is characterised by its great variety. The powder-coated aluminium frame is available in black or stainless steel effect and can be combined with various tabletops. It features manually adjustable gliders. You can create interesting contrasts by combining angular legs with round columns. For indoor and outdoor use.

#### Product details

Table base size:

Product Code: 101CAT Model name: Kerst Product type: high table Foot material: steel round (Ø 43cm) Foot type: Foot colour: black powdercoated not assembled Assembly state: Edge thickness: 0 mm Table top thickness: 0 mm standard Fixing top: Column material: steel Column shape: round Column colour: black powdercoated

central single column

### Technical specifications

Product Code: 101CAT Model name: Kerst high table Product type: Application area: outdoors Not suitable for: swimming pools Height: 108 cm Width: 43 cm 43 cm Depth: Weight: 15.8 kg GO IN Premium: ja