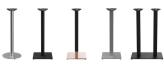

Round, angular – high, low – large, small: Kerst is characterised by its great variety. The powder-coated aluminium frame is available in black or stainless steel effect and can be combined with various tabletops. It features manually adjustable gliders. You can create interesting contrasts by combining angular legs with round columns. For indoor and outdoor use.

#### Product details

Table base size:

Product Code: 101CAT Model name: Kerst Product type: high table Foot material: steel round (Ø 43cm) Foot type: Foot colour: black powdercoated not assembled Assembly state: Edge thickness: 0 mm Table top thickness: 0 mm standard Fixing top: Column material: steel Column shape: round Column colour: black powdercoated