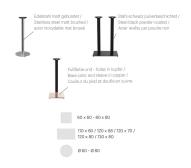

Round, angular – high, low – large, small: Kerst is characterised by its great variety. The powder-coated aluminium frame is available in black or stainless steel effect and can be combined with various tabletops. It features manually adjustable gliders. You can create interesting contrasts by combining angular legs with round columns. For indoor and outdoor use.

#### Product details

Table base size:

Product Code: 101CAT Model name: Kerst Product type: high table Foot material: steel round (Ø 43cm) Foot type: Foot colour: black powdercoated not assembled Assembly state: Edge thickness: 0 mm Table top thickness: 0 mm standard Fixing top: Column material: steel Column shape: round Column colour: black powdercoated

### Technical specifications

Product Code: 101CAT Model name: Kerst high table Product type: Application area: outdoors Not suitable for: swimming pools Height: 108 cm Width: 43 cm 43 cm Depth: Weight: 15.8 kg GO IN Premium: ja