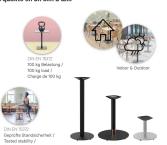

### Technical specifications

Product Code: 101CAT Model name: Kerst high table Product type: Application area: outdoors Not suitable for: swimming pools Height: 108 cm Width: 43 cm 43 cm Depth: Weight: 15.8 kg GO IN Premium: ja