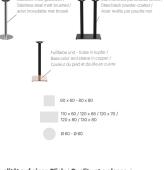

## Your chosen variant

| Product details      |                          |
|----------------------|--------------------------|
| Product Code:        | 101C1N                   |
| Model name:          | Kerst                    |
| Product type:        | high table               |
| Foot material:       | stainless steel          |
| Foot type:           | rectangular<br>(70x40cm) |
| Foot colour:         | matt brushed             |
| Assembly state:      | not assembled            |
| Edge thickness:      | 0 mm                     |
| Table top thickness: | 0 mm                     |
| Fixing top:          | standard                 |
| Column material:     | stainless steel          |
| Column shape:        | rectangular              |
| Column colour:       | matt brushed             |
| Table base size:     | central double<br>column |

## Technical specifications

| Product Code:     | 101C1N         |
|-------------------|----------------|
| Model name:       | Kerst          |
| Product type:     | high table     |
| Application area: | outdoors       |
| Not suitable for: | swimming pools |
| Height:           | 108 cm         |
| Width:            | 70 cm          |
| Depth:            | 40 cm          |
| Weight:           | 31.3 kg        |
| GO IN Premium:    | ја             |