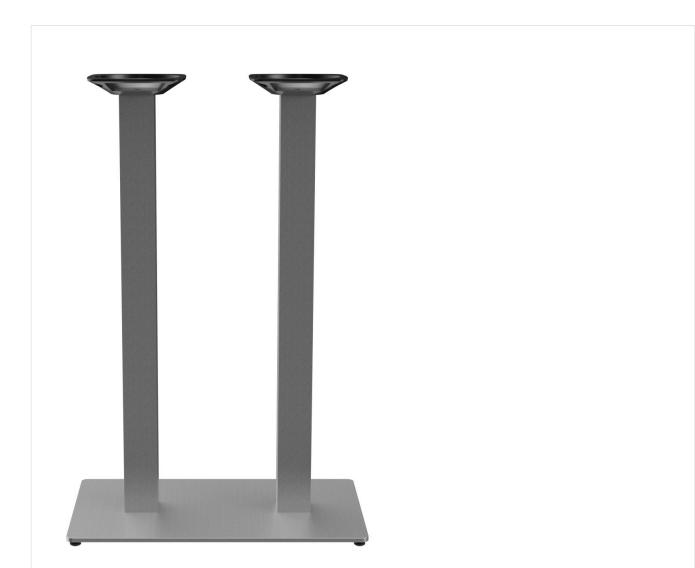

## Your chosen variant

| Product details      |                          |
|----------------------|--------------------------|
| Product Code:        | 101C1N                   |
| Model name:          | Kerst                    |
| Product type:        | high table               |
| Foot material:       | stainless steel          |
| Foot type:           | rectangular<br>(70x40cm) |
| Foot colour:         | matt brushed             |
| Assembly state:      | not assembled            |
| Edge thickness:      | 0 mm                     |
| Table top thickness: | 0 mm                     |
| Fixing top:          | standard                 |
| Column material:     | stainless steel          |
| Column shape:        | rectangular              |
| Column colour:       | matt brushed             |
| Table base size:     | central double<br>column |

## Technical specifications

| Product Code:     | 101C1N         |
|-------------------|----------------|
| Model name:       | Kerst          |
| Product type:     | high table     |
| Application area: | outdoors       |
| Not suitable for: | swimming pools |
| Height:           | 108 cm         |
| Width:            | 70 cm          |
| Depth:            | 40 cm          |
| Weight:           | 31.3 kg        |
| GO IN Premium:    | ја             |