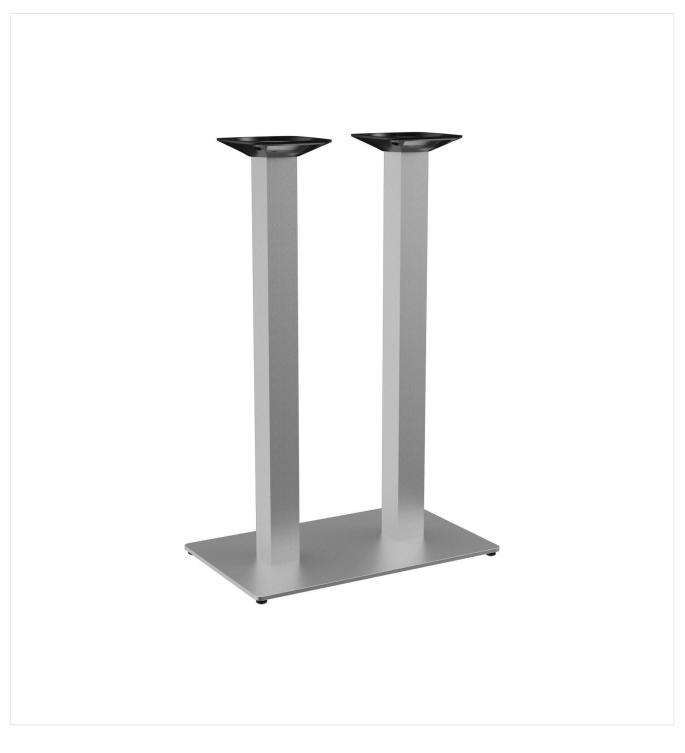

## Your chosen variant

| Product details      |                          |
|----------------------|--------------------------|
| Product Code:        | 101C1N                   |
| Model name:          | Kerst                    |
| Product type:        | high table               |
| Foot material:       | stainless steel          |
| Foot type:           | rectangular<br>(70x40cm) |
| Foot colour:         | matt brushed             |
| Assembly state:      | not assembled            |
| Edge thickness:      | 0 mm                     |
| Table top thickness: | 0 mm                     |
| Fixing top:          | standard                 |
| Column material:     | stainless steel          |
| Column shape:        | rectangular              |
| Column colour:       | matt brushed             |
| Table base size:     | central double<br>column |

## Technical specifications

| Product Code:     | 101C1N         |
|-------------------|----------------|
| Model name:       | Kerst          |
| Product type:     | high table     |
| Application area: | outdoors       |
| Not suitable for: | swimming pools |
| Height:           | 108 cm         |
| Width:            | 70 cm          |
| Depth:            | 40 cm          |
| Weight:           | 31.3 kg        |
| GO IN Premium:    | ја             |