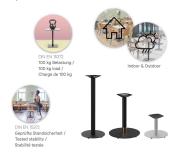

# GO IN 🚫

Round, angular – high, low – large, small: Kerst is characterised by its great variety. The powdercoated aluminium frame is available in black or stainless steel effect and can be combined with various tabletops. It features manually adjustable gliders. You can create interesting contrasts by combining angular legs with round columns. For indoor and outdoor use.

## Technical specifications

| Product Code:     | 101C1N         |
|-------------------|----------------|
| Model name:       | Kerst          |
| Product type:     | high table     |
| Application area: | outdoors       |
| Not suitable for: | swimming pools |
| Height:           | 108 cm         |
| Width:            | 70 cm          |
| Depth:            | 40 cm          |
| Weight:           | 31.3 kg        |
| GO IN Premium:    | ја             |