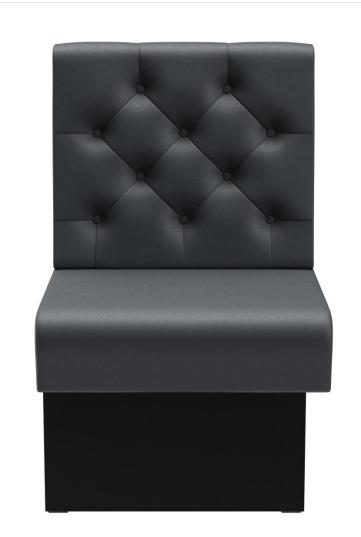

# GO IN 🚫

Consisting of a 60's element, a 120's element and an inner corner (70 x 70cm), the bench system Hester is versatile. The elements can be easily linked together. There is a freestanding version and a wall version with stretch fabric on the back. The frame is optionally available with walnut wood feet or a black plinth panel. Hester is part of the fabric collection and therefore available in numerous color and fabric variations.

#### Your chosen variant

| Product details                   |                                    | Technical specifications |                                    |
|-----------------------------------|------------------------------------|--------------------------|------------------------------------|
| Product Code:                     | 101AIP                             | Product Code:            | 101AIP                             |
| Model name:                       | Hester                             | Model name:              | Hester                             |
| Product type:                     | right-hand closing<br>element 60cm | Product type:            | right-hand closing<br>element 60cm |
| Frame material:                   | Laminat                            | Application area:        | indoors                            |
| Frame colour:                     | Decor black                        | Seat height:             | 48 cm                              |
| Seating material:                 | imitation leather<br>Parotega      | Width:                   | 60 cm                              |
|                                   |                                    | Depth:                   | 65 cm                              |
| Seating colour:                   | anthracite                         | Seat depth:              | 47 cm                              |
| Assembly state:                   | not assembled                      | Weight:                  | 22.2 kg                            |
| Produced in<br>Germany or Europe: | yes                                | noight.                  | 22.2 Ng                            |
| Sustainable:                      | yes                                |                          |                                    |