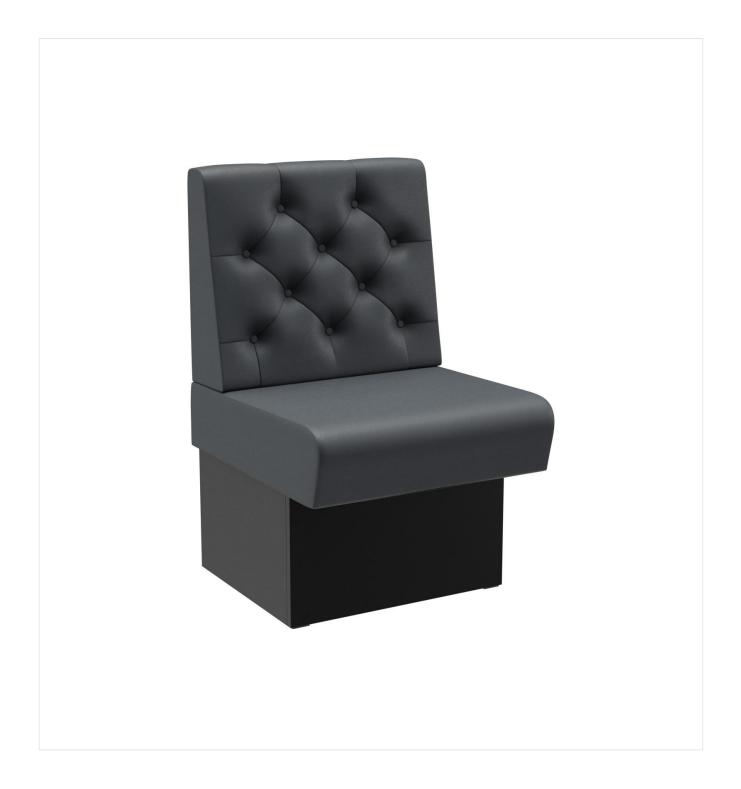

# GO IN 🚫

Consisting of a 60's element, a 120's element and an inner corner (70 x 70cm), the bench system Hester is versatile. The elements can be easily linked together. There is a freestanding version and a wall version with stretch fabric on the back. The frame is optionally available with walnut wood feet or a black plinth panel. Hester is part of the fabric collection and therefore available in numerous color and fabric variations.

#### Your chosen variant

| Product details                   |                                    | Technical specifications |                                    |
|-----------------------------------|------------------------------------|--------------------------|------------------------------------|
| Product Code:                     | 101AIP                             | Product Code:            | 101AIP                             |
| Model name:                       | Hester                             | Model name:              | Hester                             |
| Product type:                     | right-hand closing<br>element 60cm | Product type:            | right-hand closing<br>element 60cm |
| Frame material:                   | Laminat                            | Application area:        | indoors                            |
| Frame colour:                     | Decor black                        | Seat height:             | 48 cm                              |
| Seating material:                 | imitation leather<br>Parotega      | Width:                   | 60 cm                              |
|                                   |                                    | Depth:                   | 65 cm                              |
| Seating colour:                   | anthracite                         | Seat depth:              | 47 cm                              |
| Assembly state:                   | not assembled                      | Weight:                  | 22.2 kg                            |
| Produced in<br>Germany or Europe: | yes                                | noight.                  | 22.2 Ng                            |
| Sustainable:                      | yes                                |                          |                                    |