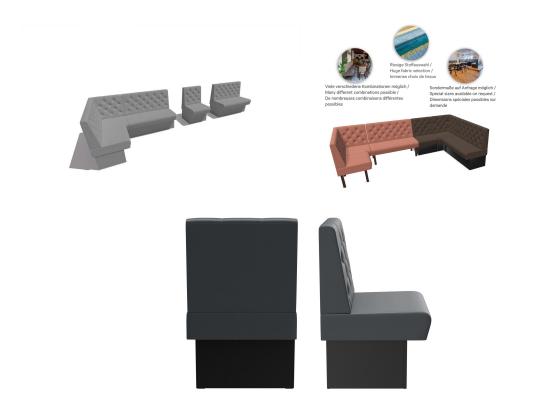

# GO IN 🚫

Consisting of a 60's element, a 120's element and an inner corner (70 x 70cm), the bench system Hester is versatile. The elements can be easily linked together. There is a freestanding version and a wall version with stretch fabric on the back. The frame is optionally available with walnut wood feet or a black plinth panel. Hester is part of the fabric collection and therefore available in numerous color and fabric variations.