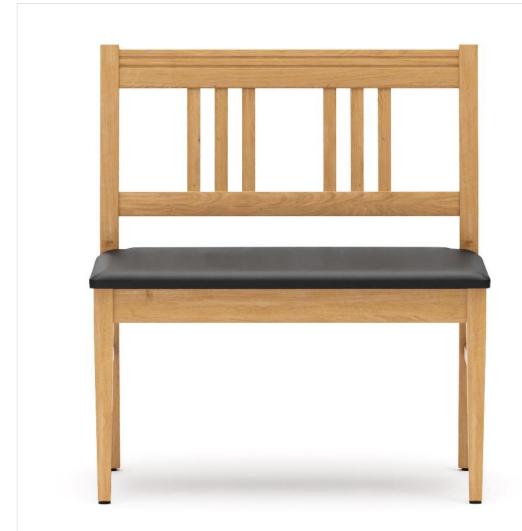

## INDIVIDUAL ELEMENT 80 CM WOLFRAM B

Use your space more effectively with our country-style bench system Wolfram B. Versatile and space-saving. Ideal for the indoor area of restaurateurs. The customisable bench system consists of an 80 cm element, 120 cm element and a corner element. The bench is made of oak and has a transparent lacquer finish to bring out the natural colour of the wood. Wolfram B is also part of the fabric collection and is therefore available in numerous colour and fabric variations.

#### Product details

| Product Code:                             | 101AHW                          |
|-------------------------------------------|---------------------------------|
| Model name:                               | Wolfram B                       |
| Product type:                             | individual element<br>80 cm     |
| Frame material:                           | oak                             |
| Frame colour:                             | natural, transparent<br>varnish |
| Seating material:                         | imitation leather<br>Casual     |
| Seating colour:                           | black                           |
| Floor glider:                             | plastic gliders<br>included     |
| Assembly state:                           | not assembled                   |
| Produced in Germany or Europe:            | yes                             |
| Upholstery can be reupholstered/replaced: | yes                             |
| Sustainable:                              | yes                             |

### Technical specifications

| Product Code:     | 101AHW                                               |
|-------------------|------------------------------------------------------|
| Model name:       | Wolfram B                                            |
| Product type:     | individual element 80 cm                             |
| Application area: | indoors                                              |
| Not suitable for: | mountain-, maritime-, desert-climate, swimming-pools |
| Height:           | 91 cm                                                |
| Seat height:      | 48.5 cm                                              |
| Width:            | 80 cm                                                |
| Seat width:       | 80 cm                                                |
| Depth:            | 52 cm                                                |
| Seat depth:       | 42 cm                                                |
| Weight:           | 18 kg                                                |