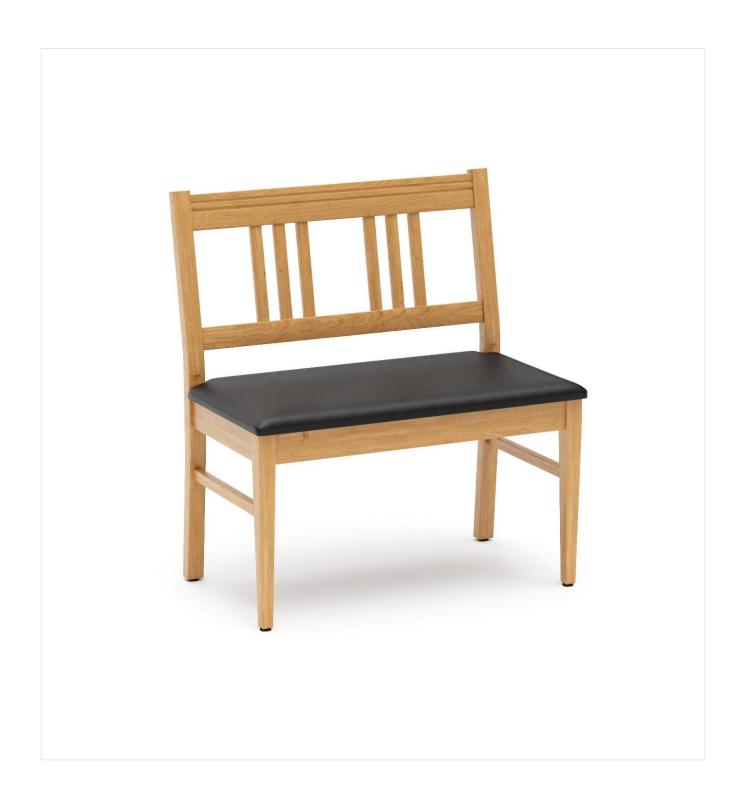

## INDIVIDUAL ELEMENT 80 CM WOLFRAM B

Use your space more effectively with our country-style bench system Wolfram B. Versatile and space-saving. Ideal for the indoor area of restaurateurs. The customisable bench system consists of an 80 cm element, 120 cm element and a corner element. The bench is made of oak and has a transparent lacquer finish to bring out the natural colour of the wood. Wolfram B is also part of the fabric collection and is therefore available in numerous colour and fabric variations.

#### Product details

| Product Code:                             | 101AHW                          |
|-------------------------------------------|---------------------------------|
| Model name:                               | Wolfram B                       |
| Product type:                             | individual element<br>80 cm     |
| Frame material:                           | oak                             |
| Frame colour:                             | natural, transparent<br>varnish |
| Seating material:                         | imitation leather<br>Casual     |
| Seating colour:                           | black                           |
| Floor glider:                             | plastic gliders<br>included     |
| Assembly state:                           | not assembled                   |
| Produced in Germany or Europe:            | yes                             |
| Upholstery can be reupholstered/replaced: | yes                             |
| Sustainable:                              | yes                             |

### Technical specifications

| Product Code:     | 101AHW                                               |
|-------------------|------------------------------------------------------|
| Model name:       | Wolfram B                                            |
| Product type:     | individual element 80 cm                             |
| Application area: | indoors                                              |
| Not suitable for: | mountain-, maritime-, desert-climate, swimming-pools |
| Height:           | 91 cm                                                |
| Seat height:      | 48.5 cm                                              |
| Width:            | 80 cm                                                |
| Seat width:       | 80 cm                                                |
| Depth:            | 52 cm                                                |
| Seat depth:       | 42 cm                                                |
| Weight:           | 18 kg                                                |