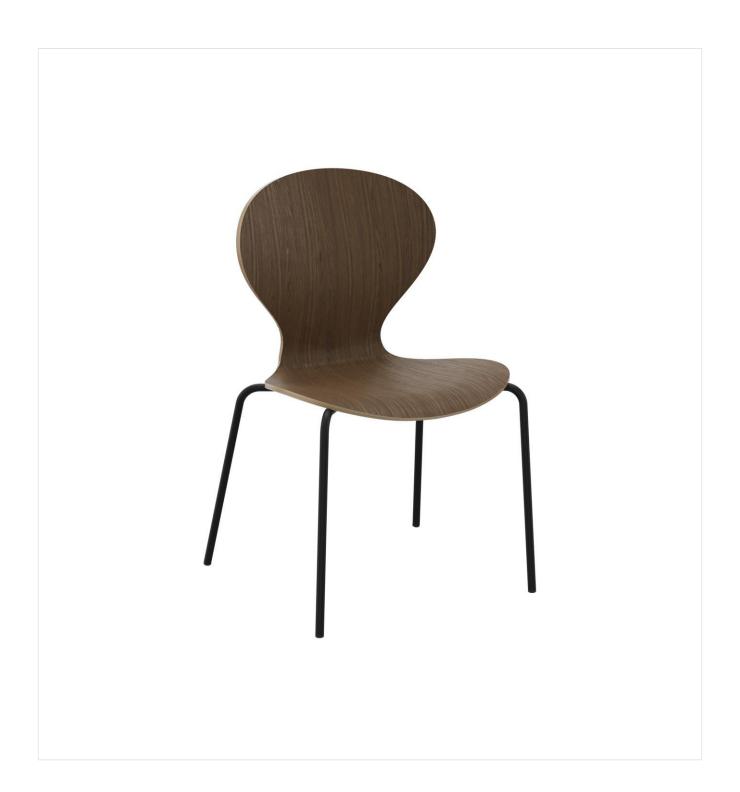

The chair Yaren is a classic model for meeting rooms. It features a soft, curved seat shell made of laminate-coated, shaped wood, available in three finishes. Yaren is available with either a four-legged steel frame in black or with feet made of oak. Yaren is optionally available with an upholstered seat. The metal frame is stackable.