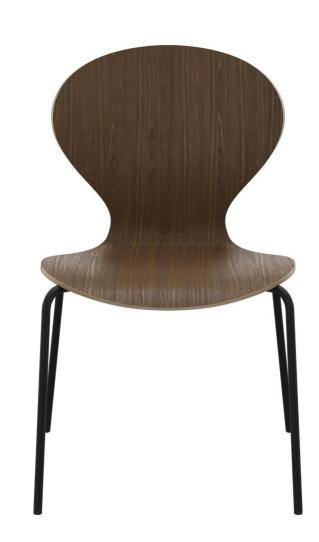

The chair Yaren is a classic model for meeting rooms. It features a soft, curved seat shell made of laminate-coated, shaped wood, available in three finishes. Yaren is available with either a four-legged steel frame in black or with feet made of oak. Yaren is optionally available with an upholstered seat. The metal frame is stackable.