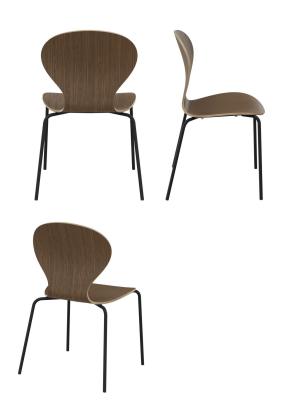

The chair Yaren is a classic model for meeting rooms. It features a soft, curved seat shell made of laminate-coated, shaped wood, available in three finishes. Yaren is available with either a four-legged steel frame in black or with feet made of oak. Yaren is optionally available with an upholstered seat. The metal frame is stackable.