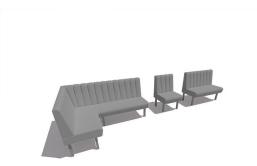

# INTERMEDIATE ELEMENT 120 CM FELIPA

GO IN GmbH | Email: info@goin.eu | www.goin.eu

Consisting of a 60's element, a 120's element and an inner corner (70 x 70cm), the bench system Felipa is versatile. The elements can be easily linked together. There is a freestanding version and a wall version with stretch fabric on the back. The frame is optionally available with walnut wood feet or a black plinth panel. Felipa is part of the fabric collection and therefore available in numerous color and fabric variations.

## INTERMEDIATE ELEMENT 120 CM FELIPA

### INTERMEDIATE ELEMENT 120 CM FELIPA