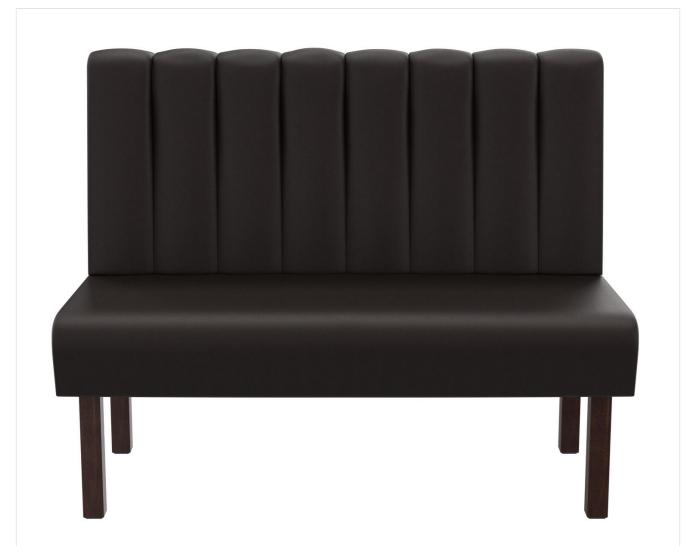

# INTERMEDIATE ELEMENT 120 CM FELIPA

GO IN GmbH | Email: info@goin.eu | www.goin.eu

Consisting of a 60's element, a 120's element and an inner corner (70 x 70cm), the bench system Felipa is versatile. The elements can be easily linked together. There is a freestanding version and a wall version with stretch fabric on the back. The frame is optionally available with walnut wood feet or a black plinth panel. Felipa is part of the fabric collection and therefore available in numerous color and fabric variations.

#### Product details

| Product Code:                     | 1019UE                         |
|-----------------------------------|--------------------------------|
| Model name:                       | Felipa                         |
| Product type:                     | intermediate<br>element 120 cm |
| Frame material:                   | birch                          |
| Frame colour:                     | walnut stained and varnished   |
| Seating material:                 | imitation leather<br>Casual    |
| Seating colour:                   | coffee brown                   |
| Assembly state:                   | not assembled                  |
| Produced in<br>Germany or Europe: | yes                            |
| Sustainable:                      | yes                            |

### Technical specifications

| Product Code:     | 1019UE                         |
|-------------------|--------------------------------|
| Model name:       | Felipa                         |
| Product type:     | intermediate element<br>120 cm |
| Application area: | indoors                        |
| Height:           | 98 cm                          |
| Seat height:      | 48 cm                          |
| Width:            | 120 cm                         |
| Depth:            | 65 cm                          |
| Seat depth:       | 47 cm                          |
| Weight:           | 29.6 kg                        |