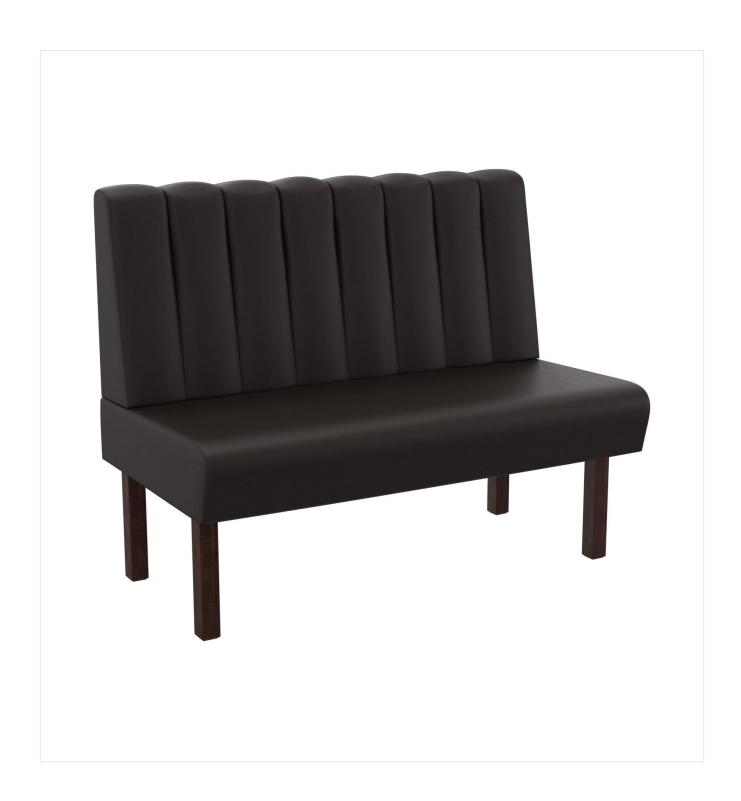

# INTERMEDIATE ELEMENT 120 CM FELIPA

GO IN GmbH | Email: info@goin.eu | www.goin.eu

Consisting of a 60's element, a 120's element and an inner corner (70 x 70cm), the bench system Felipa is versatile. The elements can be easily linked together. There is a freestanding version and a wall version with stretch fabric on the back. The frame is optionally available with walnut wood feet or a black plinth panel. Felipa is part of the fabric collection and therefore available in numerous color and fabric variations.

#### Product details

| Product Code:                     | 1019UE                         |
|-----------------------------------|--------------------------------|
| Model name:                       | Felipa                         |
| Product type:                     | intermediate<br>element 120 cm |
| Frame material:                   | birch                          |
| Frame colour:                     | walnut stained and varnished   |
| Seating material:                 | imitation leather<br>Casual    |
| Seating colour:                   | coffee brown                   |
| Assembly state:                   | not assembled                  |
| Produced in<br>Germany or Europe: | yes                            |
| Sustainable:                      | yes                            |

### Technical specifications

| Product Code:     | 1019UE                         |
|-------------------|--------------------------------|
| Model name:       | Felipa                         |
| Product type:     | intermediate element<br>120 cm |
| Application area: | indoors                        |
| Height:           | 98 cm                          |
| Seat height:      | 48 cm                          |
| Width:            | 120 cm                         |
| Depth:            | 65 cm                          |
| Seat depth:       | 47 cm                          |
| Weight:           | 29.6 kg                        |