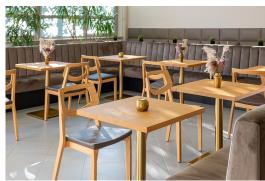

The model Quorum O with an open backrest is available with beech wood or oak wood in different colours, with laminate, wooden or upholstered seat aswell with an upholstered backrest. The chairs are stackable. The bar stool has a footrest made of stainless steel. This chair was designed by GO IN and appeared in 2010. It was awarded the Red Dot Design Award.