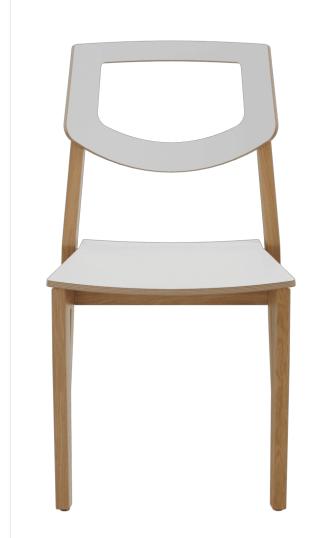

The model Quorum O with an open backrest is available with beech wood or oak wood in different colours, with laminate, wooden or upholstered seat aswell with an upholstered backrest. The chairs are stackable. The bar stool has a footrest made of stainless steel. This chair was designed by GO IN and appeared in 2010. It was awarded the Red Dot Design Award.

#### Product details

| Product Code:                             | 1018JL                          |
|-------------------------------------------|---------------------------------|
| Model name:                               | Quorum O                        |
| Product type:                             | chair                           |
| Frame material:                           | oak                             |
| Frame colour:                             | natural, transparent<br>varnish |
| Seat type:                                | wooden seat                     |
| Seating material:                         | laminate                        |
| Seating colour:                           | white                           |
| Backrest type:                            | open                            |
| Backrest material:                        | laminate                        |
| Colour backrest:                          | white                           |
| Assembly state:                           | partially assembled             |
| Upholstery can be reupholstered/replaced: | yes                             |
| Sustainable:                              | yes                             |