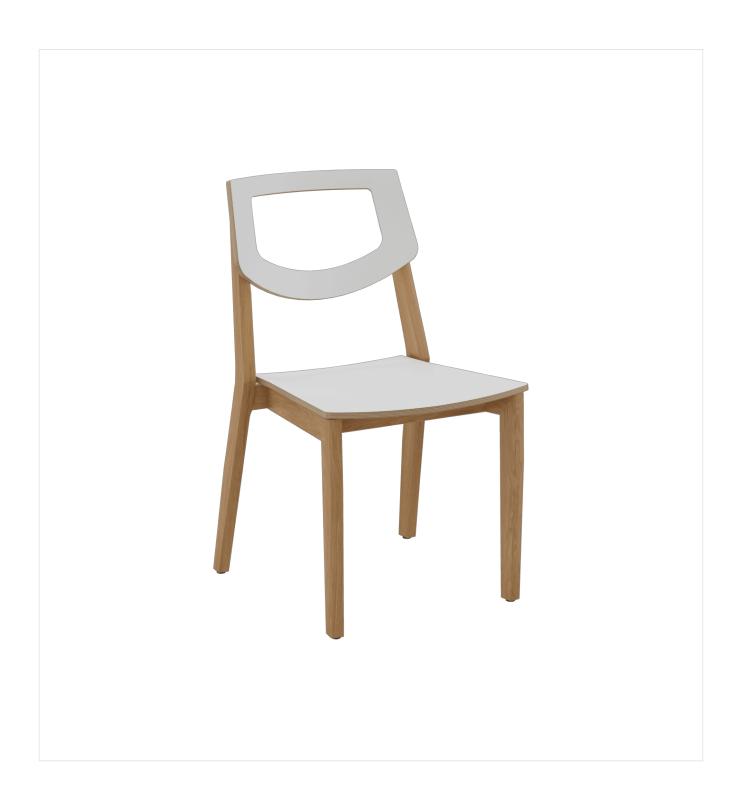

The model Quorum O with an open backrest is available with beech wood or oak wood in different colours, with laminate, wooden or upholstered seat aswell with an upholstered backrest. The chairs are stackable. The bar stool has a footrest made of stainless steel. This chair was designed by GO IN and appeared in 2010. It was awarded the Red Dot Design Award.

#### Product details

| Product Code:                             | 1018JL                          |
|-------------------------------------------|---------------------------------|
| Model name:                               | Quorum O                        |
| Product type:                             | chair                           |
| Frame material:                           | oak                             |
| Frame colour:                             | natural, transparent<br>varnish |
| Seat type:                                | wooden seat                     |
| Seating material:                         | laminate                        |
| Seating colour:                           | white                           |
| Backrest type:                            | open                            |
| Backrest material:                        | laminate                        |
| Colour backrest:                          | white                           |
| Assembly state:                           | partially assembled             |
| Upholstery can be reupholstered/replaced: | yes                             |
| Sustainable:                              | yes                             |