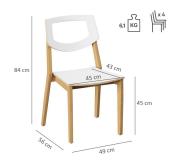

#### Technical specifications

| Product Code:      | 1018JL                                            |
|--------------------|---------------------------------------------------|
| Model name:        | Quorum O                                          |
| Product type:      | chair                                             |
| Application area:  | indoors                                           |
| Not suitable for:  | mountain-,maritime-,desert-climate,swimming-pools |
| Height:            | 84 cm                                             |
| Seat height:       | 45 cm                                             |
| Width:             | 49 cm                                             |
| Depth:             | 56 cm                                             |
| Seat depth:        | 43 cm                                             |
| Weight:            | 5.8 kg                                            |
| Stackable:         | yes                                               |
| Stacking quantity: | 4                                                 |
| GO IN Design:      | ja                                                |