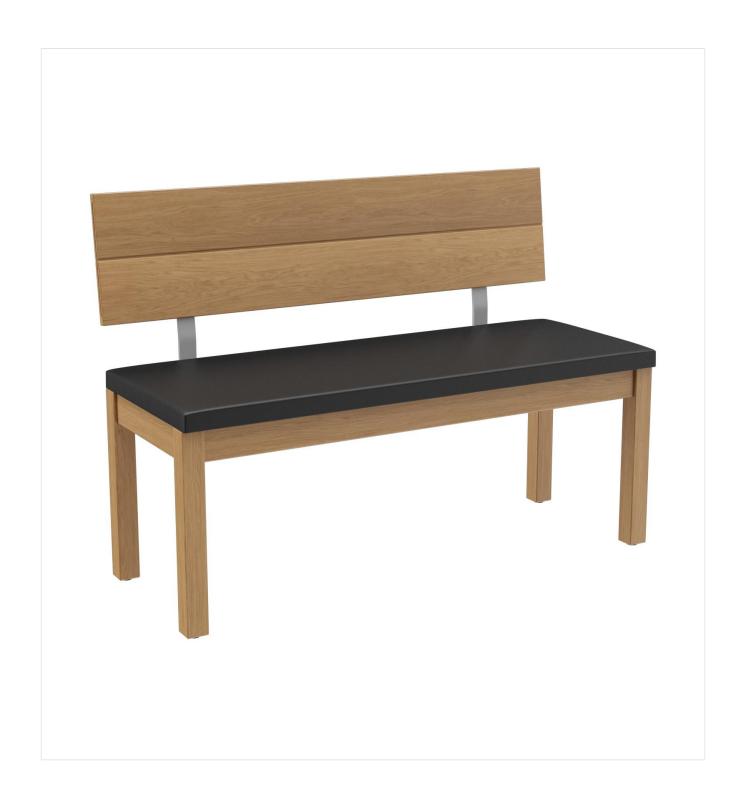

The bench system Silvia, which is made of oak wood with a transparent varnish, is linear and solid. A 120 cm element, an 80 cm element and a corner as a connecting element are available. The bench is available upholstered with different cover variants; the backrest is made of pure wood.

#### Product details

| Product Code:                             | 1017YD                          |
|-------------------------------------------|---------------------------------|
| Model name:                               | Silvia                          |
| Product type:                             | individual element<br>120 cm    |
| Frame material:                           | oak                             |
| Frame colour:                             | natural, transparent<br>varnish |
| Seating material:                         | imitation leather<br>Casual     |
| Seating colour:                           | black                           |
| Floor glider:                             | plastic gliders<br>included     |
| Assembly state:                           | not assembled                   |
| Produced in Germany or Europe:            | yes                             |
| Upholstery can be reupholstered/replaced: | yes                             |
| Sustainable:                              | yes                             |

### Technical specifications

| Product Code:     | 1017YD                                               |
|-------------------|------------------------------------------------------|
| Model name:       | Silvia                                               |
| Product type:     | individual element 120 cm                            |
| Application area: | indoors                                              |
| Not suitable for: | mountain-, maritime-, desert-climate, swimming-pools |
| Height:           | 88 cm                                                |
| Seat height:      | 49 cm                                                |
| Width:            | 120 cm                                               |
| Seat width:       | 120 cm                                               |
| Depth:            | 52 cm                                                |
| Seat depth:       | 44 cm                                                |
| Weight:           | 22.7 kg                                              |