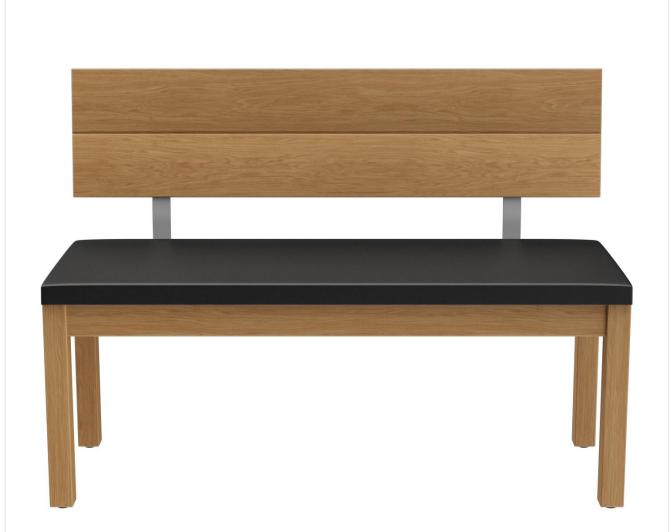

The bench system Silvia, which is made of oak wood with a transparent varnish, is linear and solid. A 120 cm element, an 80 cm element and a corner as a connecting element are available. The bench is available upholstered with different cover variants; the backrest is made of pure wood.

#### Product details

| Product Code:                             | 1017YD                          |
|-------------------------------------------|---------------------------------|
| Model name:                               | Silvia                          |
| Product type:                             | individual element<br>120 cm    |
| Frame material:                           | oak                             |
| Frame colour:                             | natural, transparent<br>varnish |
| Seating material:                         | imitation leather<br>Casual     |
| Seating colour:                           | black                           |
| Floor glider:                             | plastic gliders<br>included     |
| Assembly state:                           | not assembled                   |
| Produced in Germany or Europe:            | yes                             |
| Upholstery can be reupholstered/replaced: | yes                             |
| Sustainable:                              | yes                             |

### Technical specifications

| Product Code:     | 1017YD                                               |
|-------------------|------------------------------------------------------|
| Model name:       | Silvia                                               |
| Product type:     | individual element 120 cm                            |
| Application area: | indoors                                              |
| Not suitable for: | mountain-, maritime-, desert-climate, swimming-pools |
| Height:           | 88 cm                                                |
| Seat height:      | 49 cm                                                |
| Width:            | 120 cm                                               |
| Seat width:       | 120 cm                                               |
| Depth:            | 52 cm                                                |
| Seat depth:       | 44 cm                                                |
| Weight:           | 22.7 kg                                              |