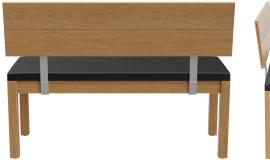

The bench system Silvia, which is made of oak wood with a transparent varnish, is linear and solid. A 120 cm element, an 80 cm element and a corner as a connecting element are available. The bench is available upholstered with different cover variants; the backrest is made of pure wood.

#### Product details

| Product Code:                             | 1017YD                          |
|-------------------------------------------|---------------------------------|
| Model name:                               | Silvia                          |
| Product type:                             | individual element<br>120 cm    |
| Frame material:                           | oak                             |
| Frame colour:                             | natural, transparent<br>varnish |
| Seating material:                         | imitation leather<br>Casual     |
| Seating colour:                           | black                           |
| Floor glider:                             | plastic gliders<br>included     |
| Assembly state:                           | not assembled                   |
| Produced in Germany or Europe:            | yes                             |
| Upholstery can be reupholstered/replaced: | yes                             |
| Sustainable:                              | yes                             |

### Technical specifications

| Product Code:     | 1017YD                                               |
|-------------------|------------------------------------------------------|
| Model name:       | Silvia                                               |
| Product type:     | individual element 120 cm                            |
| Application area: | indoors                                              |
| Not suitable for: | mountain-, maritime-, desert-climate, swimming-pools |
| Height:           | 88 cm                                                |
| Seat height:      | 49 cm                                                |
| Width:            | 120 cm                                               |
| Seat width:       | 120 cm                                               |
| Depth:            | 52 cm                                                |
| Seat depth:       | 44 cm                                                |
| Weight:           | 22.7 kg                                              |