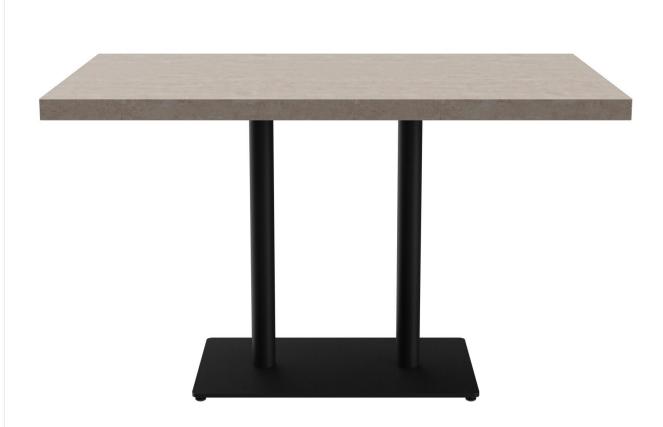

#### Product details

Product Code: 1015RG

Model name: Kerst Slim

Product type: dining table

Foot material: steel

Foot type: rectangular

(70x40cm)

Foot colour: black powder-coated

Assembly state: not assembled

Tabletop depth: 80 cm

Tabletop material: Duro Style (plate

with honeycomb core and HPL)

Tabletop colour: concrete

Edge thickness: 48 mm

Table top thickness: 48 mm

Fixing top: standard

Column material: steel

Column shape: round

Column colour: black powder-coated

Table base size: central double column

Tabletop width: 130 cm

#### Technical specifications

| Product Code:     | 1015RG         |
|-------------------|----------------|
| Model name:       | Kerst Slim     |
| Product type:     | dining table   |
| Application area: | indoors        |
| Not suitable for: | swimming pools |
| Height:           | 76.8 cm        |
| Width:            | 130 cm         |
| Depth:            | 80 cm          |
| Weight:           | 48.3 kg        |
| Tabletop width:   | 130 cm         |