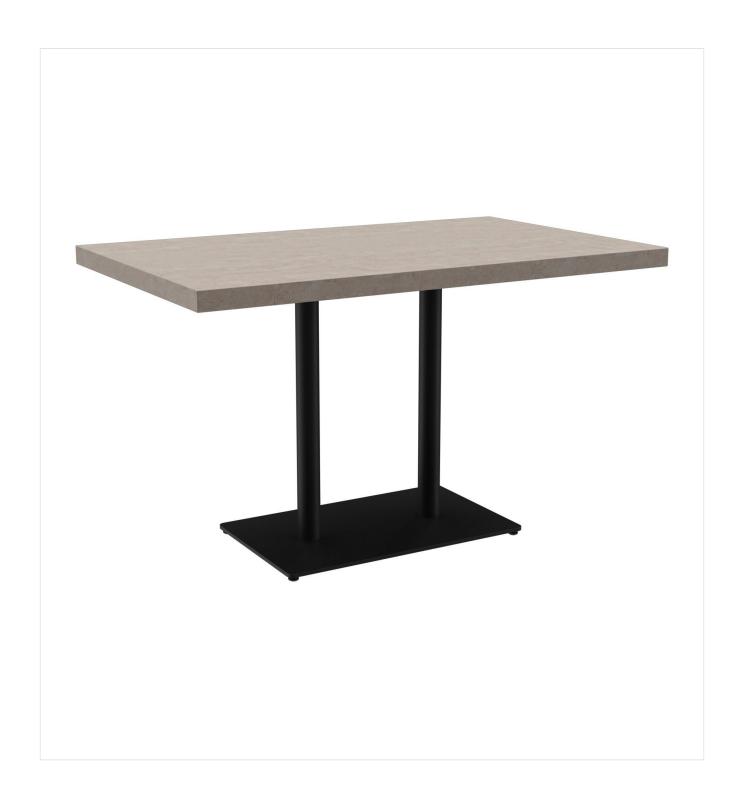

#### Product details

Product Code: 1015RG

Model name: Kerst Slim

Product type: dining table

Foot material: steel

Foot type: rectangular

(70x40cm)

Foot colour: black powder-coated

Assembly state: not assembled

Tabletop depth: 80 cm

Tabletop material: Duro Style (plate

with honeycomb core and HPL)

Tabletop colour: concrete

Edge thickness: 48 mm

Table top thickness: 48 mm

Fixing top: standard

Column material: steel

Column shape: round

Column colour: black powder-coated

Table base size: central double column

Tabletop width: 130 cm

#### Technical specifications

| Product Code:     | 1015RG         |
|-------------------|----------------|
| Model name:       | Kerst Slim     |
| Product type:     | dining table   |
| Application area: | indoors        |
| Not suitable for: | swimming pools |
| Height:           | 76.8 cm        |
| Width:            | 130 cm         |
| Depth:            | 80 cm          |
| Weight:           | 48.3 kg        |
| Tabletop width:   | 130 cm         |