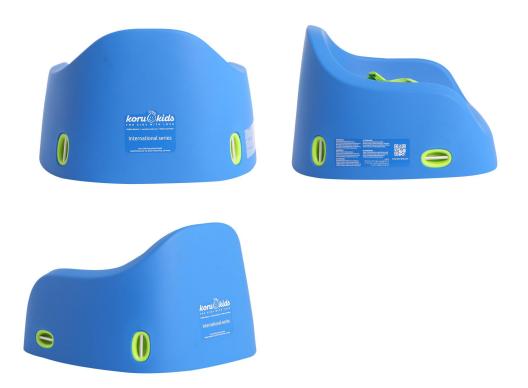

# GO IN 🚫

Restaurant chairs can be quickly converted into a high chair for children. The elegant and spacesaving Koru Kinds child seat, which is made of soft, dimensionally stable PE material, is simply placed on the chair and attached firmly to the seat and the backrest with two adjustable straps with Velcro fastening. The ribbed seat prevents unwanted slipping around. An integrated three-point safety belt in the seat provides additional safety for small children; it can, however, easily be removed when the seat is used for bigger children. Koru Kids is suitable for children from one to about six years. The TÜV-tested seat attachment can be stacked in a stack of up to six. It can be used indoors or outdoors and is easy to clean. The straps can be washed separately at 30 degrees. The child seat is available in either grey or blue and is compatible with most GO IN chair models.

### Your chosen variant

|  | Product details |                   | Technical specifications |                 |
|--|-----------------|-------------------|--------------------------|-----------------|
|  | Product Code:   | 1014JW            | Product Code:            | 1014J'          |
|  | Model name:     | Koru Kids         | Model name:              | Koru k          |
|  | Product type:   | child safety seat | Product type:            | child s         |
|  | Assembly state: | not assembled     | Application area:        | outdo           |
|  |                 |                   | Not suitable for:        | mount<br>climat |
|  |                 |                   | Height:                  | 25 cm           |
|  |                 |                   | Width:                   | 38 cm           |
|  |                 |                   | Depth:                   | 38 cm           |
|  |                 |                   | Weight:                  | 2.4 kg          |
|  |                 |                   | Stackable:               | yes             |
|  |                 |                   | Stacking quantity:       | 6               |