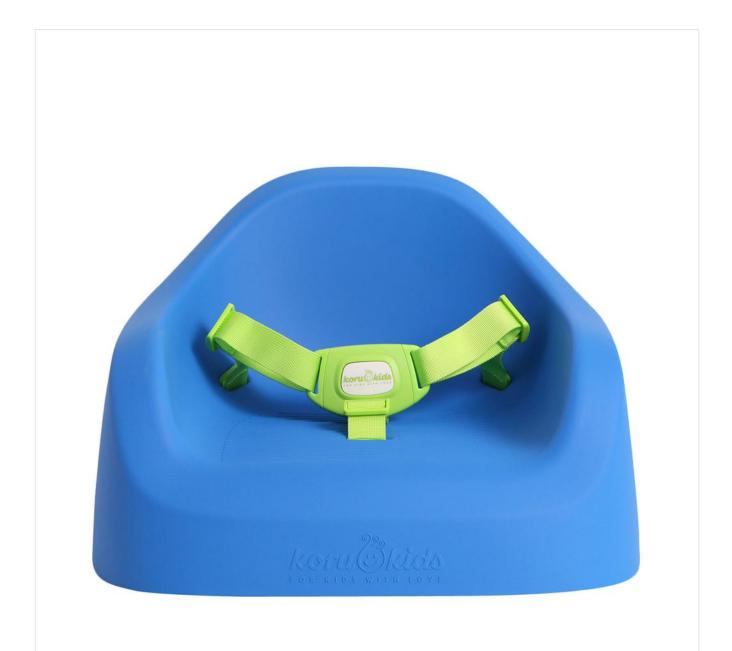

# GO IN 🚫

Restaurant chairs can be quickly converted into a high chair for children. The elegant and spacesaving Koru Kinds child seat, which is made of soft, dimensionally stable PE material, is simply placed on the chair and attached firmly to the seat and the backrest with two adjustable straps with Velcro fastening. The ribbed seat prevents unwanted slipping around. An integrated three-point safety belt in the seat provides additional safety for small children; it can, however, easily be removed when the seat is used for bigger children. Koru Kids is suitable for children from one to about six years. The TÜV-tested seat attachment can be stacked in a stack of up to six. It can be used indoors or outdoors and is easy to clean. The straps can be washed separately at 30 degrees. The child seat is available in either grey or blue and is compatible with most GO IN chair models.