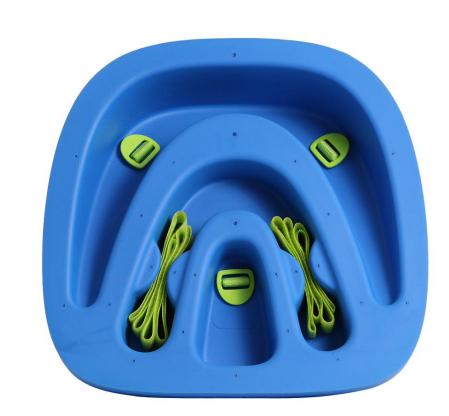

# GO IN 🚫

Restaurant chairs can be quickly converted into a high chair for children. The elegant and spacesaving Koru Kinds child seat, which is made of soft, dimensionally stable PE material, is simply placed on the chair and attached firmly to the seat and the backrest with two adjustable straps with Velcro fastening. The ribbed seat prevents unwanted slipping around. An integrated three-point safety belt in the seat provides additional safety for small children; it can, however, easily be removed when the seat is used for bigger children. Koru Kids is suitable for children from one to about six years. The TÜV-tested seat attachment can be stacked in a stack of up to six. It can be used indoors or outdoors and is easy to clean. The straps can be washed separately at 30 degrees. The child seat is available in either grey or blue and is compatible with most GO IN chair models.