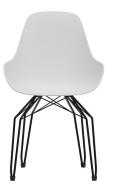

Inspired by old motorsport seats and golf balls' shape, Dimple is a favourite design. The shell chair is made of glass-fibre-reinforced polypropylene is available in black or white and has a diamond base made of powder-coated steel in black.

#### Product details

| Product Code:     | 100RAU                                  |
|-------------------|-----------------------------------------|
| Model name:       | Dimple                                  |
| Product type:     | chair                                   |
| Seat type:        | Dimple Closed Shell                     |
| Seating material: | reinforced glass<br>fiber polypropylene |
| Seating colour:   | white                                   |
| Foot type:        | Diamond Base                            |
| Foot colour:      | black powder-<br>coated                 |
| Floor glider:     | plastic gliders<br>included             |
| Assembly state:   | partially assembled                     |