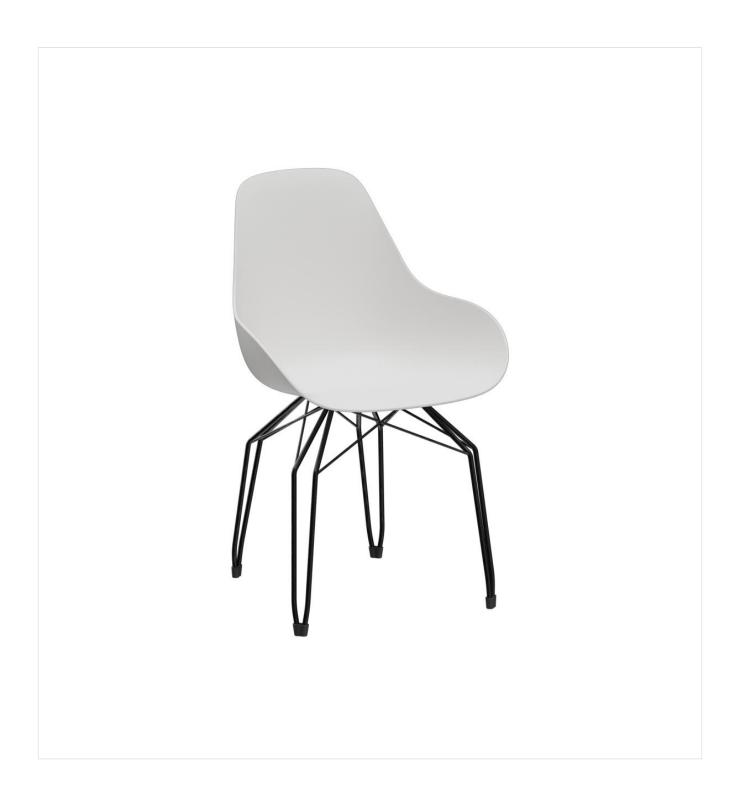

Inspired by old motorsport seats and golf balls' shape, Dimple is a favourite design. The shell chair is made of glass-fibre-reinforced polypropylene is available in black or white and has a diamond base made of powder-coated steel in black.

#### Product details

| Product Code:     | 100RAU                                  |
|-------------------|-----------------------------------------|
| Model name:       | Dimple                                  |
| Product type:     | chair                                   |
| Seat type:        | Dimple Closed Shell                     |
| Seating material: | reinforced glass<br>fiber polypropylene |
| Seating colour:   | white                                   |
| Foot type:        | Diamond Base                            |
| Foot colour:      | black powder-<br>coated                 |
| Floor glider:     | plastic gliders<br>included             |
| Assembly state:   | partially assembled                     |