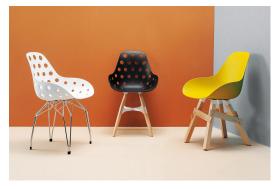

Inspired by old motorsport seats and golf balls' shape, Dimple is a favourite design. The shell chair is made of glass-fibre-reinforced polypropylene is available in black or white and has a diamond base made of powder-coated steel in black.