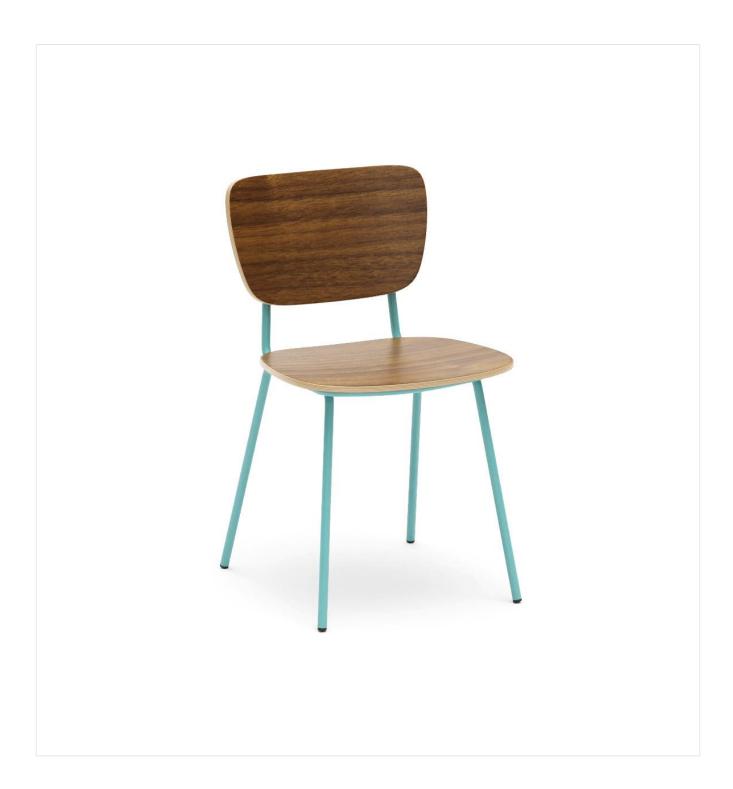

# CHAIR NANI

The combination of large seats/backrests and slender frames is in fashion: the chair Nani represents this new style. The powder-coated steel frame is available in the colours anthracite, turquoise and orange; the seat and backrest are made of natural walnut and have a transparent varnish.

## CHAIR NANI

#### Product details

| Product Code:     | 100P00                      |
|-------------------|-----------------------------|
| Model name:       | Nani                        |
| Product type:     | chair                       |
| Frame material:   | steel                       |
| Frame colour:     | turquoise powder-<br>coated |
| Seating material: | fine veneer                 |
| Seating colour:   | walnut                      |
| Assembly state:   | completely<br>assembled     |