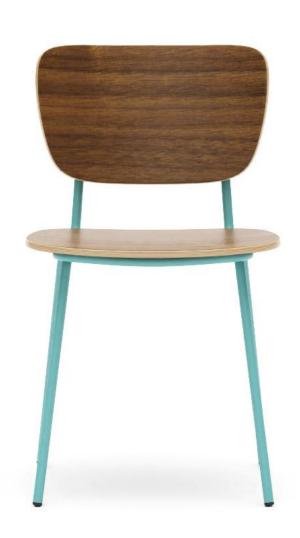

# CHAIR NANI

The combination of large seats/backrests and slender frames is in fashion: the chair Nani represents this new style. The powder-coated steel frame is available in the colours anthracite, turquoise and orange; the seat and backrest are made of natural walnut and have a transparent varnish.

## CHAIR NANI

#### Product details

| Product Code:     | 100P00                      |
|-------------------|-----------------------------|
| Model name:       | Nani                        |
| Product type:     | chair                       |
| Frame material:   | steel                       |
| Frame colour:     | turquoise powder-<br>coated |
| Seating material: | fine veneer                 |
| Seating colour:   | walnut                      |
| Assembly state:   | completely<br>assembled     |