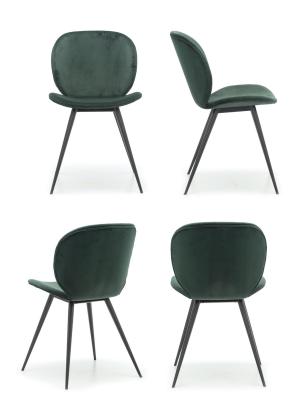

The large backrest makes upholstered chair Impa appear particularly comfortable and stylish. Another eye-catching feature is the frame made of black powder-coated steel with splayed legs. Impa is available in several colors with different covers.

#### Product details

| Product Code:     | 1000NP                      |
|-------------------|-----------------------------|
| Model name:       | Impa                        |
| Product type:     | chair                       |
| Frame material:   | steel                       |
| Frame colour:     | black powder-<br>coated     |
| Seating material: | fabric Tiana                |
| Seating colour:   | emerald green               |
| Floor glider:     | plastic gliders<br>included |
| Assembly state:   | partially assembled         |