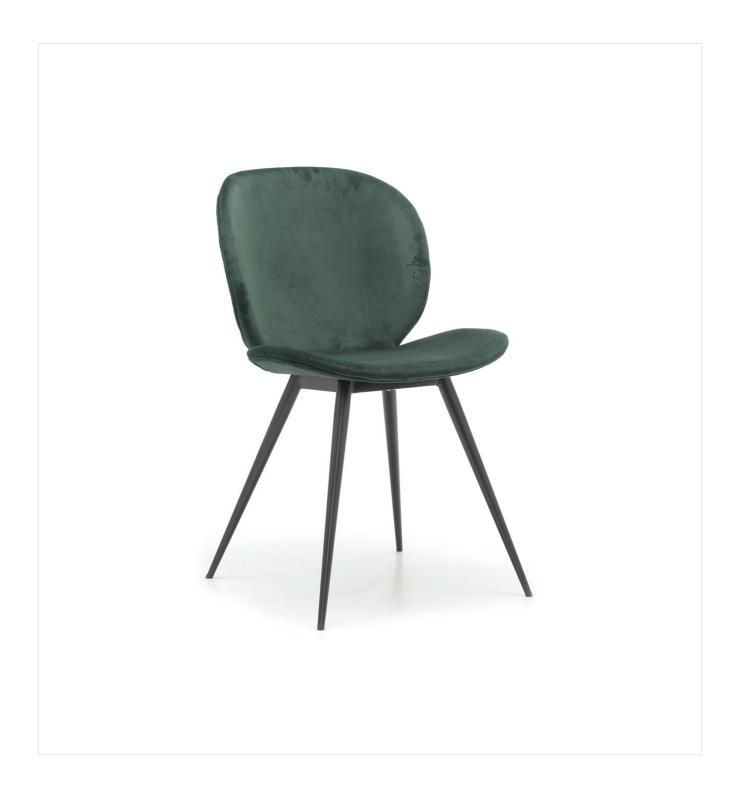

The large backrest makes upholstered chair Impa appear particularly comfortable and stylish. Another eye-catching feature is the frame made of black powder-coated steel with splayed legs. Impa is available in several colors with different covers.

#### Product details

| Product Code:     | 1000NP                      |
|-------------------|-----------------------------|
| Model name:       | Impa                        |
| Product type:     | chair                       |
| Frame material:   | steel                       |
| Frame colour:     | black powder-<br>coated     |
| Seating material: | fabric Tiana                |
| Seating colour:   | emerald green               |
| Floor glider:     | plastic gliders<br>included |
| Assembly state:   | partially assembled         |

### Technical specifications

| Product Code:     | 1000NP  |
|-------------------|---------|
| Model name:       | Impa    |
| Product type:     | chair   |
| Application area: | indoors |
| Height:           | 85 cm   |
| Seat height:      | 49 cm   |
| Width:            | 50 cm   |
| Depth:            | 55 cm   |
| Seat depth:       | 40 cm   |
| Weight:           | 5.9 kg  |