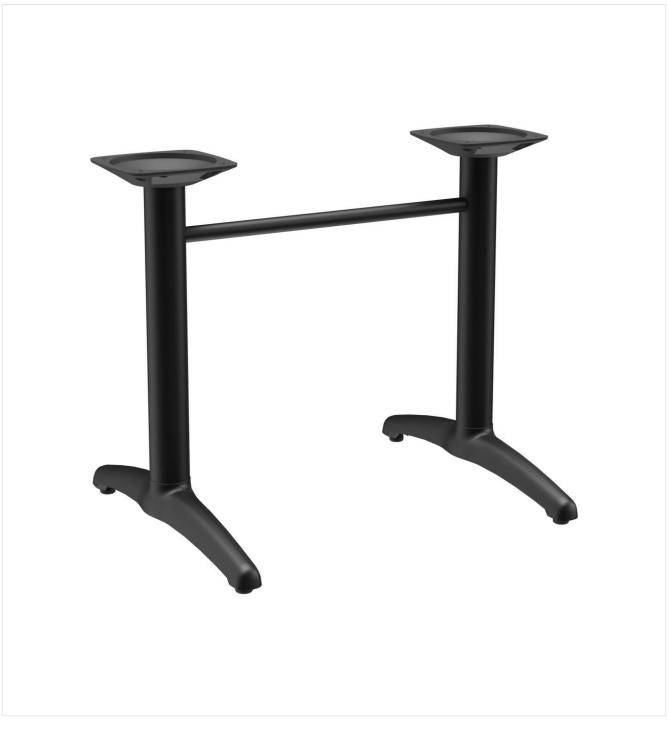

# DINING TABLE KENAN

The Kenan table looks very elegant with its slightly curved toe table base. The aluminium frame is available in polished aluminium, silver or black finishes and in dining table or bar table height. The tabletop can be chosen separately. Kenan is suitable for both indoor and outdoor use. It is available with FLAT technology or adjustable floor gliders and can also be fitted with tilting mechanism.

### Your chosen variant

| Product details      |                          |
|----------------------|--------------------------|
| Product Code:        | 100FG1                   |
| Model name:          | Kenan                    |
| Product type:        | dining table             |
| Frame material:      | aluminium                |
| Frame colour:        | black powder-<br>coated  |
| Foot type:           | 2+2-foot                 |
| Floor glider:        | adjustable               |
| Assembly state:      | not assembled            |
| Edge thickness:      | 0 mm                     |
| Table top thickness: | 0 mm                     |
| Fixing top:          | standard                 |
| Table base size:     | central double<br>column |

#### Technical specifications

| Product Code:     | 100FG1                             |
|-------------------|------------------------------------|
| Model name:       | Kenan                              |
| Product type:     | dining table                       |
| Application area: | outdoors                           |
| Not suitable for: | maritime climate or swimming pools |
| Height:           | 73 cm                              |
| Width:            | 92 cm                              |
| Depth:            | 68 cm                              |
| Weight:           | 11.5 kg                            |
| GO IN Design:     | ја                                 |