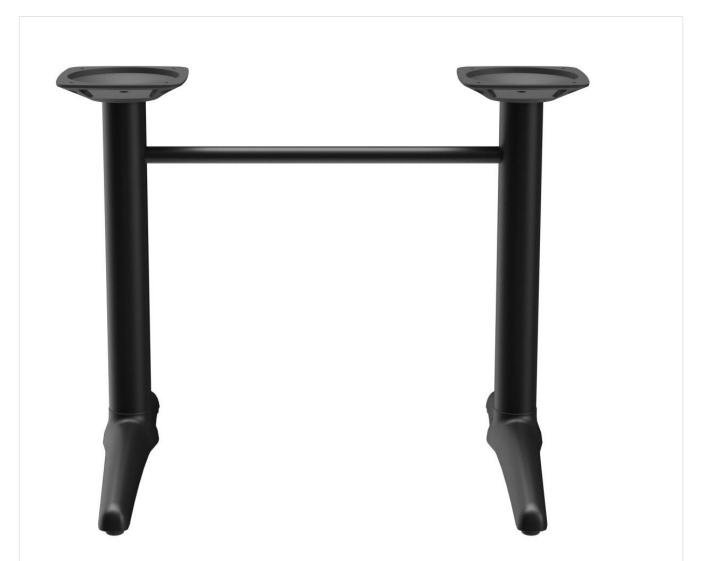

# DINING TABLE KENAN

The Kenan table looks very elegant with its slightly curved toe table base. The aluminium frame is available in polished aluminium, silver or black finishes and in dining table or bar table height. The tabletop can be chosen separately. Kenan is suitable for both indoor and outdoor use. It is available with FLAT technology or adjustable floor gliders and can also be fitted with tilting mechanism.

### Your chosen variant

| Product details      |                          |
|----------------------|--------------------------|
| Product Code:        | 100FG1                   |
| Model name:          | Kenan                    |
| Product type:        | dining table             |
| Frame material:      | aluminium                |
| Frame colour:        | black powder-<br>coated  |
| Foot type:           | 2+2-foot                 |
| Floor glider:        | adjustable               |
| Assembly state:      | not assembled            |
| Edge thickness:      | 0 mm                     |
| Table top thickness: | 0 mm                     |
| Fixing top:          | standard                 |
| Table base size:     | central double<br>column |

#### Technical specifications

| Product Code:     | 100FG1                             |
|-------------------|------------------------------------|
| Model name:       | Kenan                              |
| Product type:     | dining table                       |
| Application area: | outdoors                           |
| Not suitable for: | maritime climate or swimming pools |
| Height:           | 73 cm                              |
| Width:            | 92 cm                              |
| Depth:            | 68 cm                              |
| Weight:           | 11.5 kg                            |
| GO IN Design:     | ја                                 |