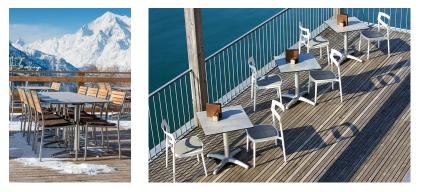

# DINING TABLE KENAN

The Kenan table looks very elegant with its slightly curved toe table base. The aluminium frame is available in polished aluminium, silver or black finishes and in dining table or bar table height. The tabletop can be chosen separately. Kenan is suitable for both indoor and outdoor use. It is available with FLAT technology or adjustable floor gliders and can also be fitted with tilting mechanism.

#### Vorteilsseite. | Advantage page. | Page avantage.

Passt perfekt. | Perfect fit. | Convient parfaitement.